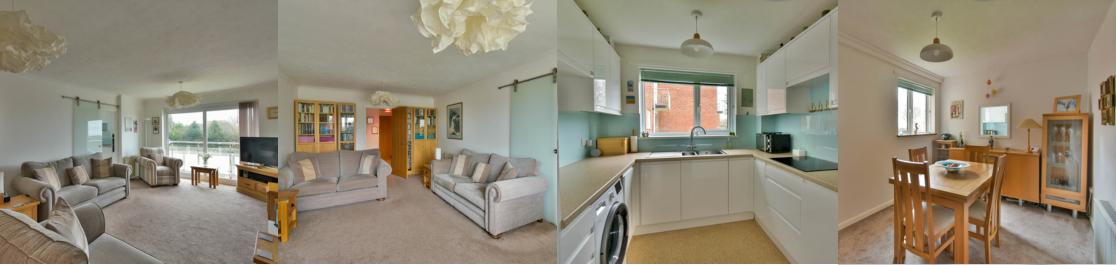

## Sitting Room

 $18'\ 10''\ x\ 11'\ 7''\ (5.74m\ x\ 3.53m)$  Having Patio door giving access to private sun balcony with distant sea views, television point, two wall mounted Fischer electric heaters.

## Refitted kitchen

8' 2" x 8' 1" (2.49m x 2.46m) Double glazed window overlooking the communal gardens, one and a half bowl stainless steel sink unit with cupboard under, built in dishwasher, range of working surfaces with cupboards and drawers under, plumbing for washing machine, built in fridge freezer, further working surface with built-in four ring Induction NEFF Hobb with storage below, matching storage cupboards over, tall storage unit housing NEFF electric oven.