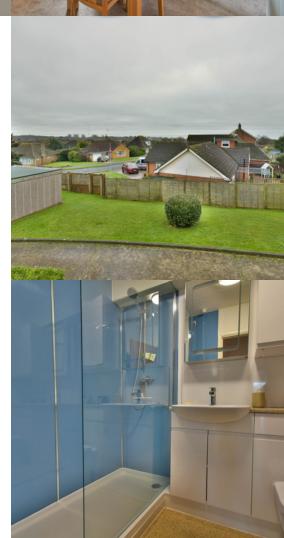

## Refitted Shower Room

With large walk-in shower with chrome fitments and glass screen, vanity unit with inset wash basin with mix tap and cupboard space under, low-level concealed cistern with storage cupboard over, extractor fan.

## Separate W/C

Fitted with low level WC with concealed cistern, storage cupboards over, vanity unit with inset wash basin with mix tap.

## Outside

Outside the property is set within well kept communal gardens. There is a private balcony and GARAGE located on block.