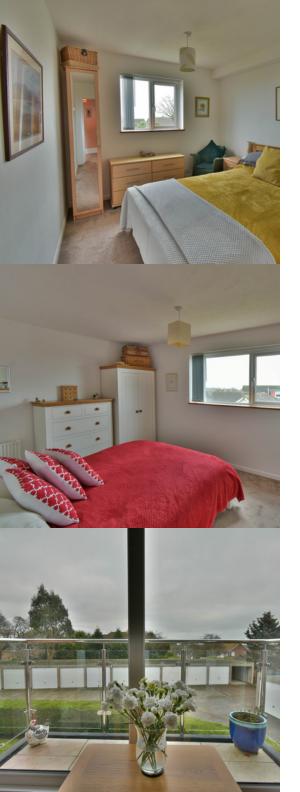

#### Bedroom 1

13' 5" x 10' 0" plus door recess (4.09m x 3.05m) A south facing room having distant sea views with double glazed window, wall mounted Fischer electric heater.

#### Bedroom 2

 $10'\ 0''$  plus door recess x  $9'\ 0''$  ( $3.05m\ x\ 2.74m$ ) A south facing room having distant sea views with double glazed window.

## Bedroom 3 (currently used as a dining room)

 $13'\ 3''\ x\ 8'\ 2''\ (4.04m\ x\ 2.49m)$  . With double glazed window overlooking the communal gardens, serving hatch, wall mounted Fischer electric heater.