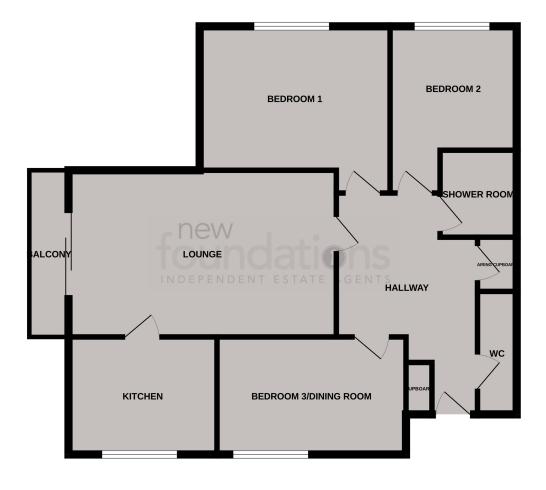

## **ROOM DESCRIPTIONS**

## Entrance

Communal front door with security entry phone system, communal entrance hall with stairs leading to the first floor landing.

### Hallway

Private front door with security spy hole leading to the entrance hall with large cloaks cupboard with hanging space and shelving, built in airing cupboard housing aquafficient hot water system with shelving over, entry phone handset, telephone and broadband point.

## Sitting Room

 $18'\ 10''\ x\ 11'\ 7''\ (5.74m\ x\ 3.53m)$  Having Patio door giving access to private sun balcony with distant sea views, television point, two wall mounted Fischer electric heaters.

## Refitted kitchen

8' 2" x 8' 1" (2.49m x 2.46m) Double glazed window overlooking the communal gardens, one and a half bowl stainless steel sink unit with cupboard under, built in dishwasher, range of working surfaces with cupboards and drawers under, plumbing for washing machine, built in fridge freezer, further working surface with built-in four ring Induction NEFF Hobb with storage below, matching storage cupboards over, tall storage unit housing NEFF electric oven.

#### Bedroom 1

13' 5" x 10' 0" plus door recess (4.09m x 3.05m) A south facing room having distant sea views with double glazed window, wall mounted Fischer electric heater.

#### Bedroom 2

 $10'\ 0''$  plus door recess x  $9'\ 0''$  ( $3.05m\ x\ 2.74m$ ) A south facing room having distant sea views with double glazed window.

## Bedroom 3 (currently used as a dining room)

 $13'\ 3''\ x\ 8'\ 2''\ (4.04m\ x\ 2.49m)$  . With double glazed window overlooking the communal gardens, serving hatch, wall mounted Fischer electric heater.

## Refitted Shower Room

With large walk-in shower with chrome fitments and glass screen, vanity unit with inset wash basin with mix tap and cupboard space under, low-level concealed cistern with storage cupboard over, extractor fan.

## Separate W/C

Fitted with low level WC with concealed cistern, storage cupboards over, vanity unit with inset wash basin with mix tap.

## Outside

Outside the property is set within well kept communal gardens. There is a private balcony and GARAGE located on block.