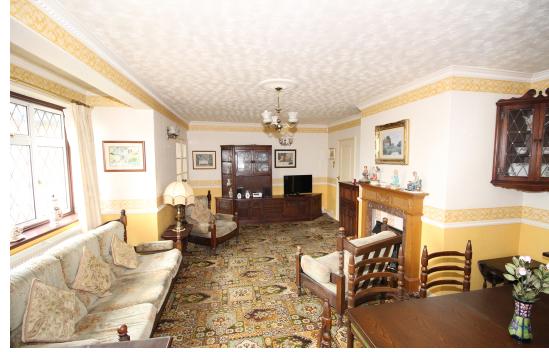

## PROPERTY DESCRIPTION

Gregory Brown are delighted to offer this spacious detached bungalow situated in this popular location within walking distance to the river Thames, local park and shops. The accommodation comprises of an entrance hall, good size lounge/dining room, inner hallway, two double bedrooms, large kitchen, bathroom and separate WC. There is an attractive rear garden and patio which has been well maintained, to the rear of the garden is a garage measuring 24' x 12'. The bungalow offers potential to extend STPP and requires some updating, the property is also being offered with no onward chain. To arrange a viewing please contact the vendors sole agents.