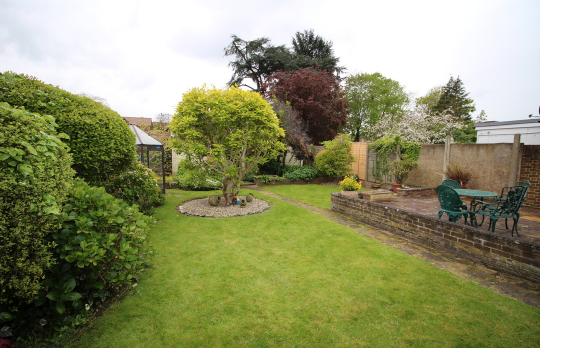

## PROPERTY DESCRIPTION

Gregory Brown are delighted to offer this spacious detached bungalow situated in this popular location within walking distance to the river Thames, local park and shops. The accommodation comprises of an entrance hall, good size lounge/dining room, inner hallway, two double bedrooms, large kitchen, bathroom and separate WC. There is an attractive rear garden and patio which has been well maintained, to the rear of the garden is a garage measuring 24' x 12'. The bungalow offers potential to extend STPP and requires some updating, the property is also being offered with no onward chain. To arrange a viewing please contact the vendors sole agents.

- Detached bungalow
- Spacious lounge/dining room
- Good size kitchen
- 24' x 12' Garage

- Two double bedrooms
- Attractive and well maintained garden
- Updating required
- No onward chain