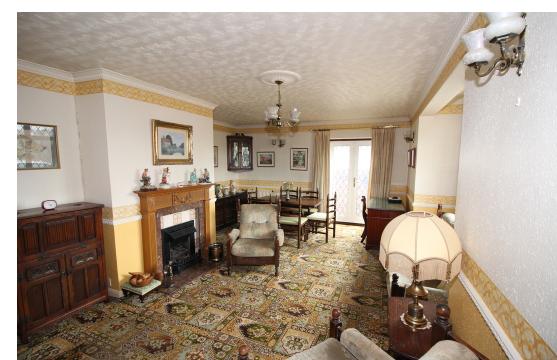

## PROPERTY DESCRIPTION

Gregory Brown are delighted to offer this spacious detached bungalow situated in this popular location within walking distance to the river Thames, local park and shops. The accommodation comprises of an entrance hall, good size lounge/dining room, inner hallway, two double bedrooms, large kitchen, bathroom and separate WC. There is an attractive rear garden and patio which has been well maintained, to the rear of the garden is a garage measuring 24' x 12'. The bungalow offers potential to extend STPP and requires some updating, the property is also being offered with no onward chain. To arrange a viewing please contact the vendors sole agents.

- Detached bungalow
- Spacious lounge/dining room
- Good size kitchen
- 24' x 12' Garage

- Two double bedrooms
- Attractive and well maintained garden
- Updating required
- No onward chain