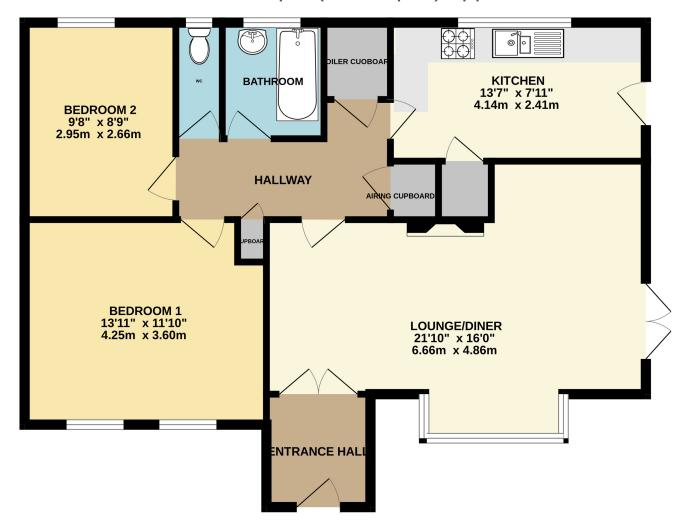

## GROUND FLOOR 847 sq.ft. (78.7 sq.m.) approx.

TOTAL FLOOR AREA: 847 sq.ft. (78.7 sq.m.) approx.

Whilst every attempt has been made to ensure the accuracy of the floorplan contained here, measurements of doors, windows, rooms and any other items are approximate and no responsibility is taken for any error, omission or mis-statement. This plan is for flustrative purpose only and should be used as such by any prospective purchaser. The services, systems and appliances shown have not been tested and no guarantee as to their operability or efficiency can be given.

Made with Metropix £0224