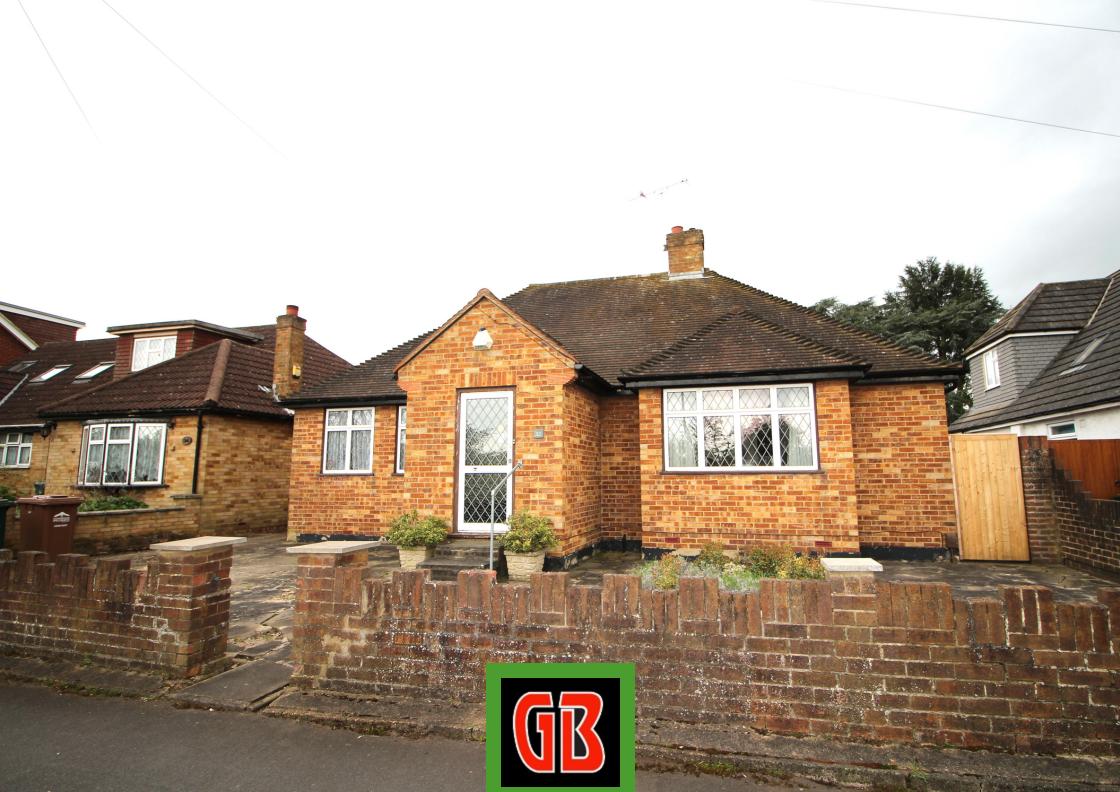

32 Commercial Road, Staines-upon-Thames, Surrey TW18 2QL £534,950 - Freehold

## PROPERTY DESCRIPTION

Gregory Brown are delighted to offer this spacious detached bungalow situated in this popular location within walking distance to the river Thames, local park and shops. The accommodation comprises of an entrance hall, good size lounge/dining room, inner hallway, two double bedrooms, large kitchen, bathroom and separate WC. There is an attractive rear garden and patio which has been well maintained, to the rear of the garden is a garage measuring 24' x 12'. The bungalow offers potential to extend STPP and requires some updating, the property is also being offered with no onward chain. To arrange a viewing please contact the vendors sole agents.

- Detached bungalow
- Spacious lounge/dining room
- Good size kitchen
- 24' x 12' Garage

- Two double bedrooms
- Attractive and well maintained garden
- Updating required
- No onward chain