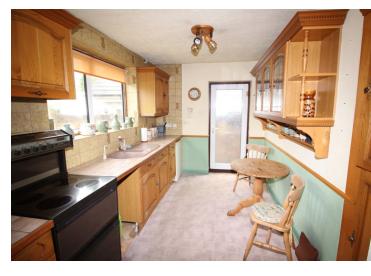

## PROPERTY DESCRIPTION

Gregory Brown are delighted to offer this spacious detached bungalow situated in this popular location within walking distance to the river Thames, local park and shops. The accommodation comprises of an entrance hall, good size lounge/dining room, inner hallway, two double bedrooms, large kitchen, bathroom and separate WC. There is an attractive rear garden and patio which has been well maintained, to the rear of the garden is a garage measuring 24' x 12'. The bungalow offers potential to extend STPP and requires some updating, the property is also being offered with no onward chain. To arrange a viewing please contact the vendors sole agents.

- Detached bungalow
- Spacious lounge/dining room
- Good size kitchen
- 24' x 12' Garage

- Two double bedrooms
- Attractive and well maintained garden
- Updating required
- No onward chain