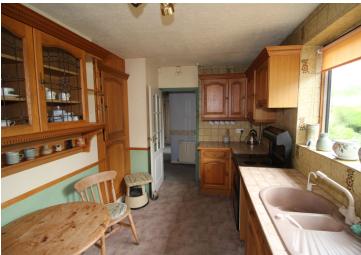

## PROPERTY DESCRIPTION

Gregory Brown are delighted to offer this spacious detached bungalow situated in this popular location within walking distance to the river Thames, local park and shops. The accommodation comprises of an entrance hall, good size lounge/dining room, inner hallway, two double bedrooms, large kitchen, bathroom and separate WC. There is an attractive rear garden and patio which has been well maintained, to the rear of the garden is a garage measuring 24' x 12'. The bungalow offers potential to extend STPP and requires some updating, the property is also being offered with no onward chain. To arrange a viewing please contact the vendors sole agents.

- Detached bungalow
- Spacious lounge/dining room
- Good size kitchen
- 24' x 12' Garage

- Two double bedrooms
- Attractive and well maintained garden
- Updating required
- No onward chain