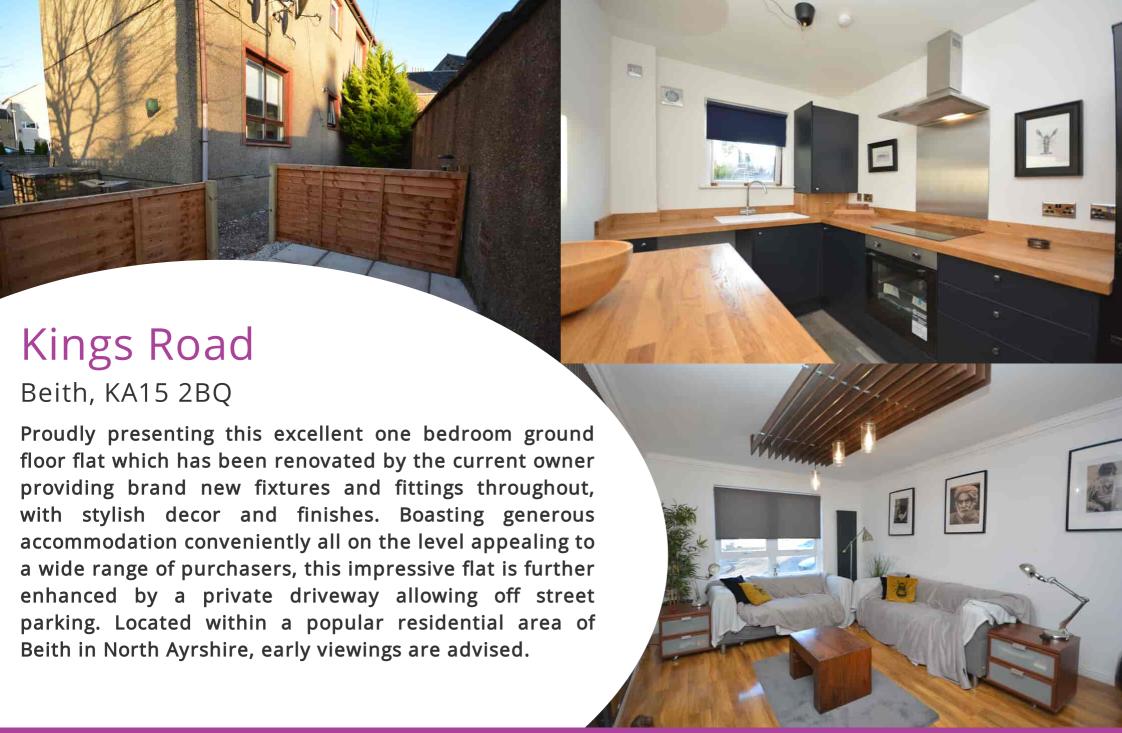

#### Kitchen

3.11m x 2.20m (10' 2" x 7' 3") Stylish fully fitted kitchen complete with navy shaker style wall and base units with contrasting oak block worksurface, integrated oven, induction hob and hood, plumbing and space for fridge freezer and washing machine, composite sink and drainer, breakfast bar seating area, neutral decor, vinyl flooring and a double glazed window to the rear.

# Lounge

4.45m x 3.46m (14' 7" x 11' 4") Generously proportioned main apartment boasting contemporary decor, laminate flooring and two double glazed windows to the front.