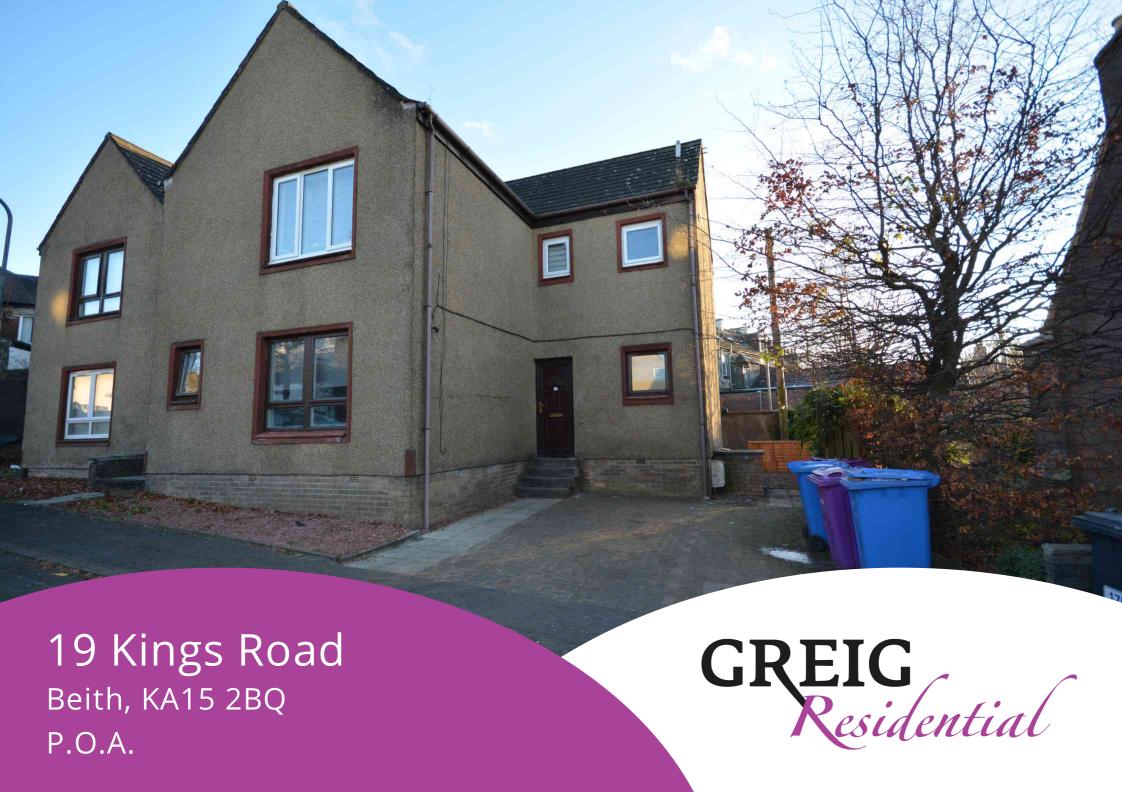

### External

Private monobloc driveway to the front providing off street parking and communal gardens to the rear laid to chips with a paved patio.