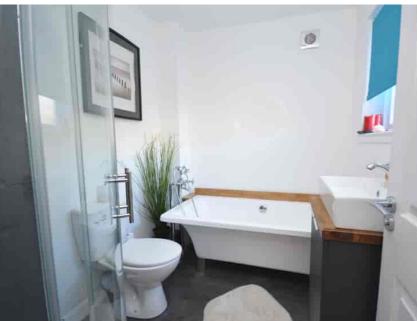

#### Bathroom

2.20m x 2.05m (7' 3" x 6' 9") Completing the accommodation is the modern bathroom comprising of a wash hand basin with vanity unit, wc, free standing bath, corner shower cubicle, vinyl tile flooring and a double glazed opaque window to the front.