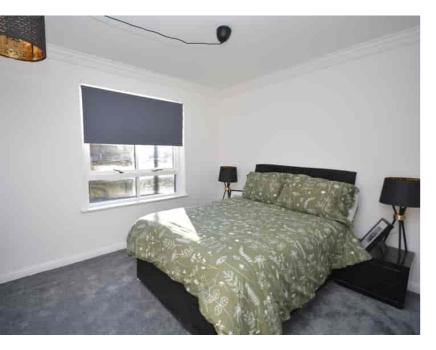

## Bedroom

3.68m x 3.15m (12' 1" x 10' 4") A spacious double bedroom with crisp white decor, practical storage cupboard, fitted carpet and two double glazed bedrooms to the rear.