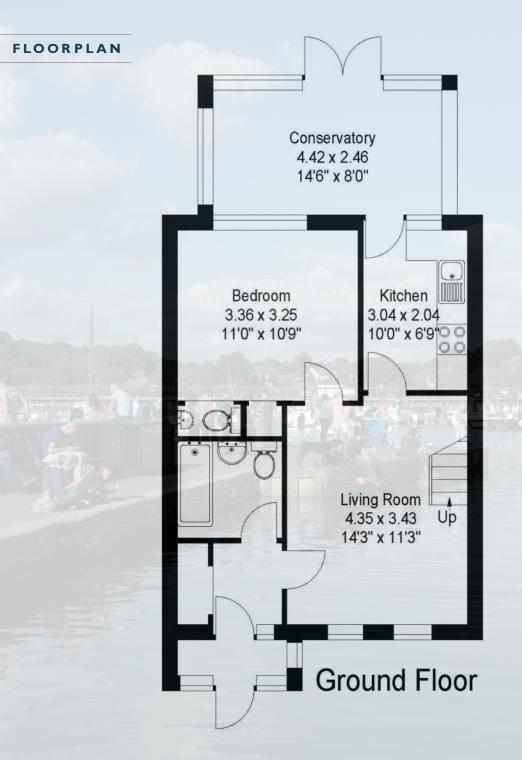

Inner porchway ideal for boots and umbrellas opens in to an inner hallway with large coats & storage cupboard. The lounge has a very pleasant front aspect over looking the garden with stairs rising to the first floor and ample space for sitting room furniture. The kitchen is off here with rear views, a range of fitted units and work surfaces, space for fridge freezer, plumbing for washing machine, space for cooker with fitted angled extractor and a door through to the East facing conservatory with French doors to the garden. The are two bedrooms, one on each floor. The ground floor bedroom has rear garden views and built in cupboards. Bedroom two occupies the entire top floor and offers good ceiling height and lovely far reaching roof top views. There is an ensuite bathroom to this room with full length bath, wc and wash hand basin. The family bathroom is on the ground floor with bath and shower over.

2

2

2

£425,000

Approximate Gross Internal Floor Area Total: 88sq.m. or 947sq.ft.

Plans produced and Copyright HOMEPLAN www.homeplanuk.co.uk

# FOR ILLUSTRATIVE PURPOSES ONLY NOT TO SCALE

**First Floor** 