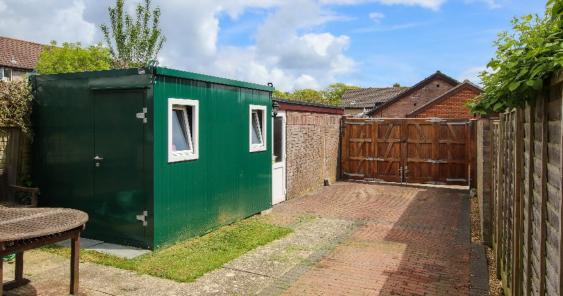

#### Grounds & Gardens

Lawned front garden with hedging providing a high degree of privacy. Side access leads through to the secure rear garden with small patio and lawn, a driveway for two cars with wooden double gates, an insulated and lockable home office and a larger than average garage.