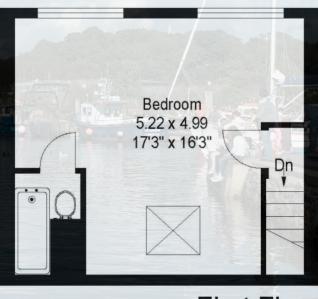

Inner porchway ideal for boots and umbrellas opens in to an inner hallway with large coats & storage cupboard. The lounge has a very pleasant front aspect over looking the garden with stairs rising to the first floor and ample space for sitting room furniture. The kitchen is off here with rear views, a range of fitted units and work surfaces, space for fridge freezer, plumbing for washing machine, space for cooker with fitted angled extractor and a door through to the East facing conservatory with French doors to the garden. The are two bedrooms, one on each floor. The ground floor bedroom has rear garden views and built in cupboards. Bedroom two occupies the entire top floor and offers good ceiling height and lovely far reaching roof top views. There is an ensuite bathroom to this room with full length bath, wc and wash hand basin. The family bathroom is on the ground floor with bath and shower over.

2

2

2

£425,000

Approximate Gross Internal Floor Area Total: 88sq.m. or 947sq.ft.

Plans produced and Copyright HOMEPLAN www.homeplanuk.co.uk

# FOR ILLUSTRATIVE PURPOSES ONLY NOT TO SCALE

**First Floor** 