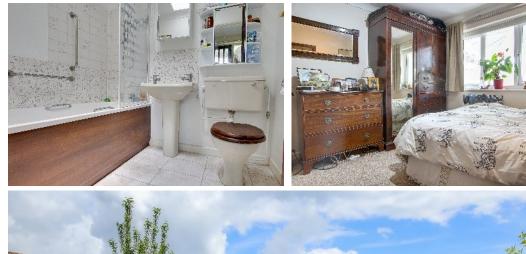

Inner porchway ideal for boots and umbrellas opens in to an inner hallway with large coats & storage cupboard. The lounge has a very pleasant front aspect over looking the garden with stairs rising to the first floor and ample space for sitting room furniture. The kitchen is off here with rear views, a range of fitted units and work surfaces, space for fridge freezer, plumbing for washing machine, space for cooker with fitted angled extractor and a door through to the East facing conservatory with French doors to the garden. The are two bedrooms, one on each floor. The ground floor bedroom has rear garden views and built in cupboards. Bedroom two occupies the entire top floor and offers good ceiling height and lovely far reaching roof top views. There is an ensuite bathroom to this room with full length bath, wc and wash hand basin. The family bathroom is on the ground floor with bath and shower over.