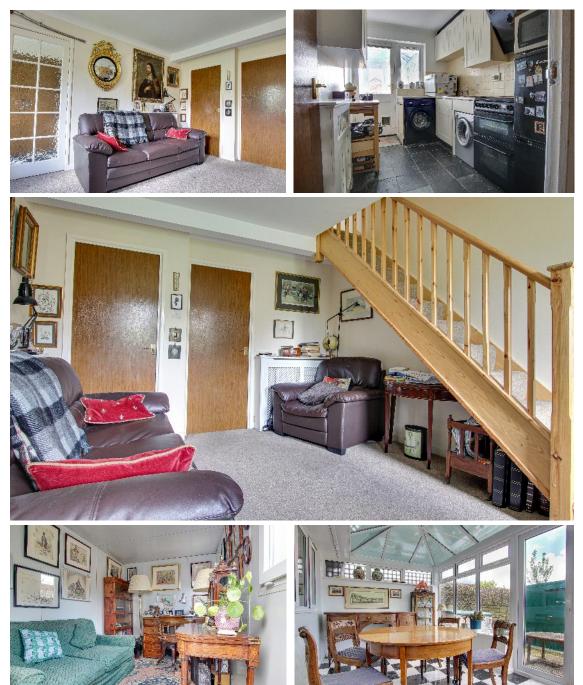

Inner porchway ideal for boots and umbrellas opens in to an inner hallway with large coats & storage cupboard. The lounge has a very pleasant front aspect over looking the garden with stairs rising to the first floor and ample space for sitting room furniture. The kitchen is off here with rear views, a range of fitted units and work surfaces, space for fridge freezer, plumbing for washing machine, space for cooker with fitted angled extractor and a door through to the East facing conservatory with French doors to the garden. The are two bedrooms, one on each floor. The ground floor bedroom has rear garden views and built in cupboards. Bedroom two occupies the entire top floor and offers good ceiling height and lovely far reaching roof top views. There is an ensuite bathroom to this room with full length bath, wc and wash hand basin. The family bathroom is on the ground floor with bath and shower over.