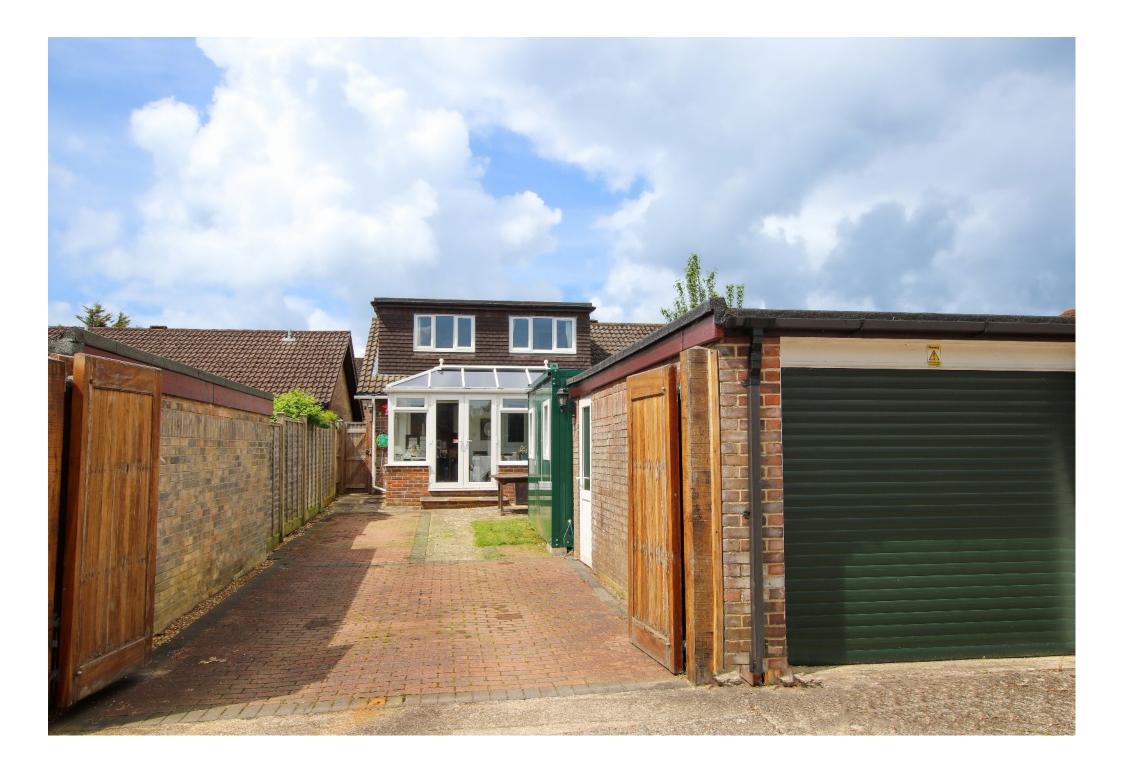

#### Grounds & Gardens

Lawned front garden with hedging providing a high degree of privacy. Side access leads through to the secure rear garden with small patio and lawn, a driveway for two cars with wooden double gates, an insulated and lockable home office and a larger than average garage.