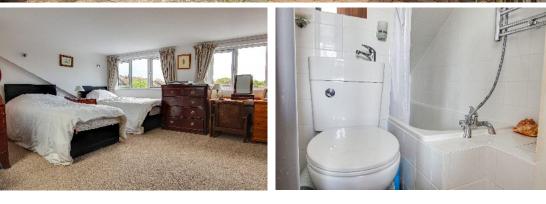

Inner porchway ideal for boots and umbrellas opens in to an inner hallway with large coats & storage cupboard. The lounge has a very pleasant front aspect over looking the garden with stairs rising to the first floor and ample space for sitting room furniture. The kitchen is off here with rear views, a range of fitted units and work surfaces, space for fridge freezer, plumbing for washing machine, space for cooker with fitted angled extractor and a door through to the East facing conservatory with French doors to the garden. The are two bedrooms, one on each floor. The ground floor bedroom has rear garden views and built in cupboards. Bedroom two occupies the entire top floor and offers good ceiling height and lovely far reaching roof top views. There is an ensuite bathroom to this room with full length bath, wc and wash hand basin. The family bathroom is on the ground floor with bath and shower over.