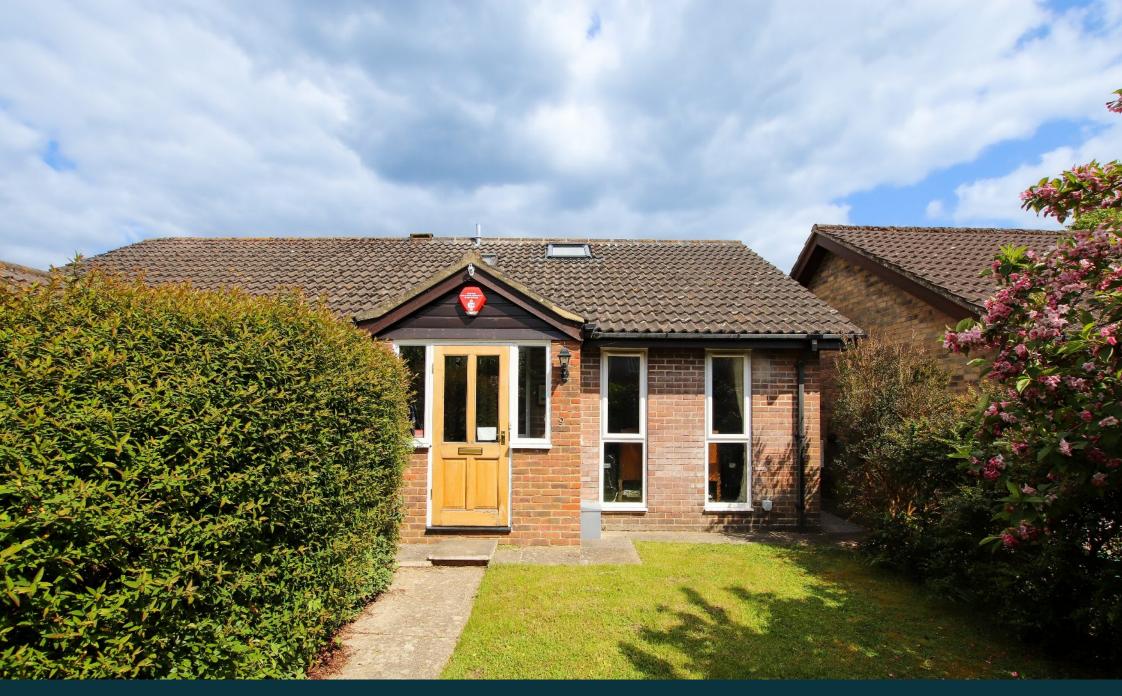

#### The Property

A two double bedroom semi detached chalet style bungalow located in a quiet cul de sac in the village of Everton. Spacious accommodation over two floors with two bathrooms, private front garden, secure driveway, garage and separate home office. The property also benefits from a Nacoss gold alarm system with remote access. Energy Performance Rating: C

Inner porchway ideal for boots and umbrellas opens in to an inner hallway with large coats & storage cupboard. The lounge has a very pleasant front aspect over looking the garden with stairs rising to the first floor and ample space for sitting room furniture. The kitchen is off here with rear views, a range of fitted units and work surfaces, space for fridge freezer, plumbing for washing machine, space for cooker with fitted angled extractor and a door through to the East facing conservatory with French doors to the garden. The are two bedrooms, one on each floor. The ground floor bedroom has rear garden views and built in cupboards. Bedroom two occupies the entire top floor and offers good ceiling height and lovely far reaching roof top views. There is an ensuite bathroom to this room with full length bath, wc and wash hand basin. The family bathroom is on the ground floor with bath and shower over.