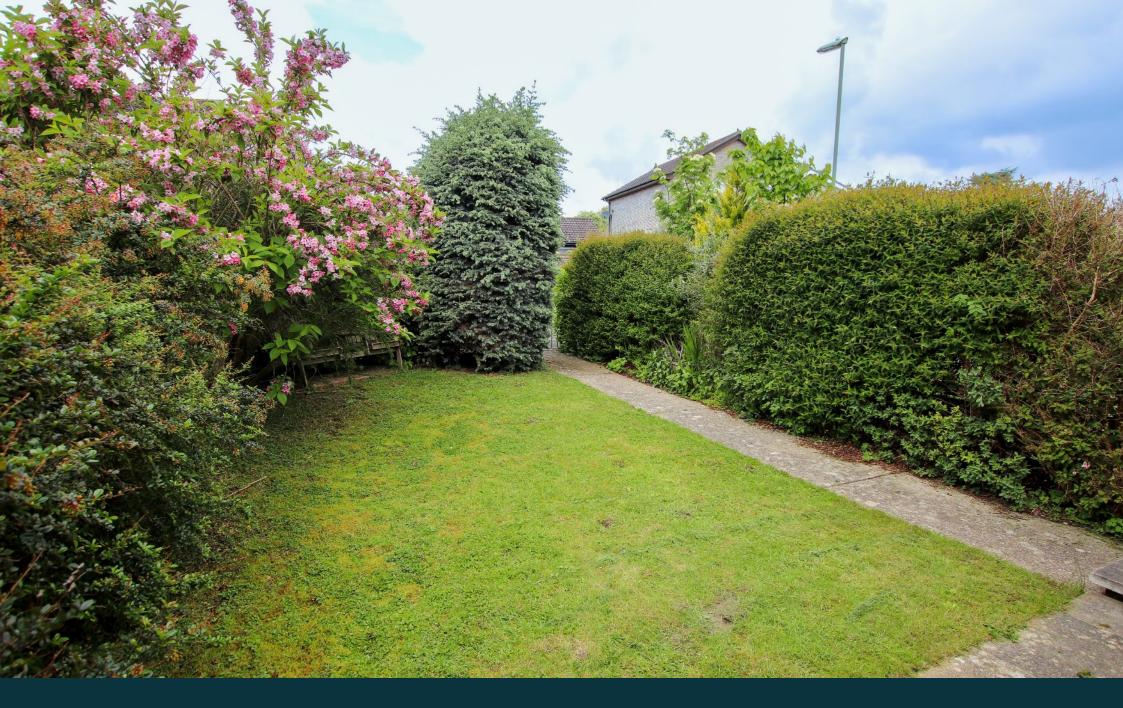

#### Grounds & Gardens

Lawned front garden with hedging providing a high degree of privacy. Side access leads through to the secure rear garden with small patio and lawn, a driveway for two cars with wooden double gates, an insulated and lockable home office and a larger than average garage.