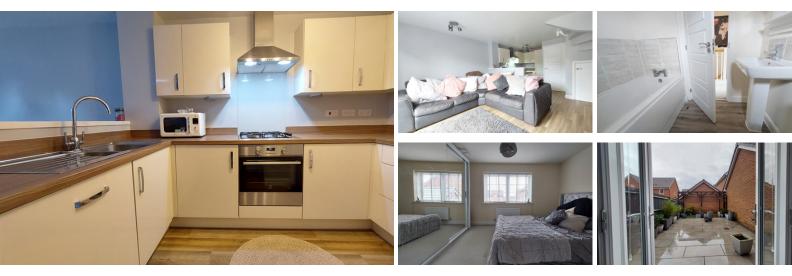

#### **OFFICE/BEDROOM FOUR**

8' 10" x 6' 0" (2.69m x 1.83m) (approx.) UPVC window to front and radiator.

#### **KITCHEN/DINER**

20' 0" x 12' 9" (6.10m x 3.89m) (approx.) Fitted with a range of base and eye level units, stainless steel sink unit with mixer tap, integrated oven, hob, extractor fan, integrated fridge freezer, integrated dishwasher and UPVC French doors to garden.

## ENSUITE

Fitted with a three piece suite comprising WC, wash hand basin and double shower cubicle, part tiled walls, shaver point, radiator and UPVC window to side.

#### BATHROOM

bath, part tiled walls, extractor fan, radiator and UPVC window to side.

## OUTSIDE

Off road parking leading to single garage.

The landscaped rear garden has tiled patio, pergola, decking, mature shrubs, gated side access and enclosed by walling and fencing.