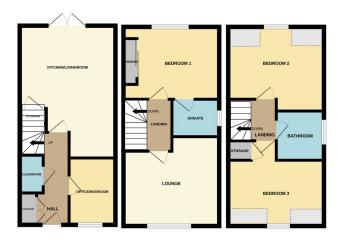

#### **ENTRANCE HALL**

Door to front, stairs to first floor and cupboard with space for washing machine.

#### **OFFICE/BEDROOM FOUR**

8' 10" x 6' 0" (2.69m x 1.83m) (approx.) UPVC window to front and radiator.

#### **CLOAKROOM**

Fitted with a two piece suite comprising WC and wash hand basin, part Fitted with a three piece suite comprising WC, wash hand basin and tiled walls, extractor fan and radiator.

#### **KITCHEN/DINER**

20' 0" x 12' 9" (6.10m x 3.89m) (approx.) Fitted with a range of base and eye level units, stainless steel sink unit with mixer tap, integrated oven, hob, extractor fan, integrated fridge freezer, integrated dishwasher and UPVC French doors to garden.

#### I ANDING

Radiator and stairs to second floor.

#### **BEDROOM ONE**

12' 9" x 9' 10" (3.89m x 3.00m) (approx.) UPVC window to rear, radiator and wardrobe.

## ENSUITE

Fitted with a three piece suite comprising WC, wash hand basin and double shower cubicle, part tiled walls, shaver point, radiator and UPVC window to side.

#### LOUNGE

12' 9" x 11' 11" (3.89m x 3.63m) (approx.) UPVC window to front and radiator.

LANDING Loft access.

#### **BEDROOM TWO**

12' 9" x 11' 5" (3.89m x 3.48m) (approx.) Velux style window to rear, radiator and cupboard.

### **BEDROOM THREE**

12' 9" x 11' 4" (3.89m x 3.45m) (approx.) Dorma window to front, radiator and cupboard.

#### BATHROOM

bath, part tiled walls, extractor fan, radiator and UPVC window to side.

#### AGENTS NOTE

The floorplan is for illustrative purposes only. Fixtures and fittings may not represent the current state of the property. Not to scale and is meant as a guide only.

As is normal with many modern housing estates, there is an annual fee for the upkeep of the roads, lighting and communal green areas. For further information please call Rosedale Property Agents.