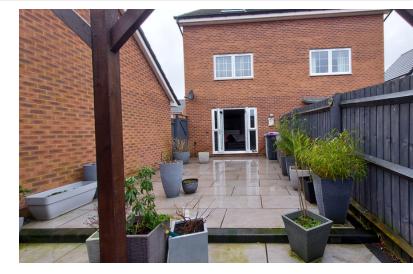

## OUTSIDE

Off road parking leading to single garage.

The landscaped rear garden has tiled patio, pergola, decking, mature shrubs, gated side access and enclosed by walling and fencing.