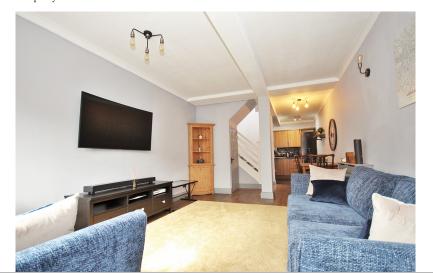

#### Lounge/Diner

5.2m x 3.5m (17' 1" x 11' 6") Entry door to front, radiator, double glazed window to front, storage cupboard, stairs to the first floor;