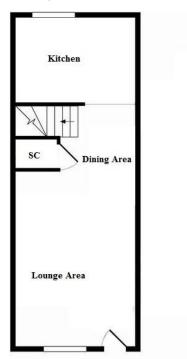

loor;

#### **Kitchen**



3.5m x 2.6m (11' 6" x 8' 6") Double glazed window to rear, tiled floor, matching wall & base units, worktops, tiled splashback, inset sink with drainer unit, integrated oven, induction cooker with extractor over, space for appliances, space for American style fridge/freezer

## Property Details.

#### Master Bedroom



5.1m x 3.5m (16' 9" x 11' 6") 5.1m x 3.5m (16' 9" x 11' 6") Double glazed window to front, radiator, double fitted wardrobes

#### **Bedroom Two**

2.4m x 2.7m (7' 10" x 8' 10") Skylight to rear, radiator

#### **Bathroom**



Tiled floor, low level W/C, wash hand basin, paneled bath with shower over, tiled walls, extractor

#### **Parking**



There is one allocated parking space to the front of the property

# Property Details.

#### Floorplans





#### Location



#### **Energy Ratings**





We have not carried out a structural survey and the services, appliances and specific fittings have not been tested. All photographs, measurements, floor plans and distances referred to are given as a guide only and should not be relied upon for the purchase of carpets or any other fixtures or fittings. Gardens, roof terraces, balconies and communal gardens as well as tenure and lease details cannot have their accuracy guaranteed for intending purchasers. Lease details, service ground rent (where applicable) are given as a guide only and should be checked and confirmed by your solicitor prior to exchange of contracts.