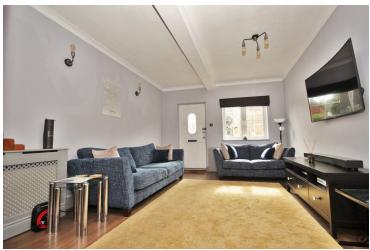

#### Lounge/Diner

5.2m x 3.5m (17' 1" x 11' 6") Entry door to front, radiator, double glazed window to front, storage cupboard, stairs to the first floor;