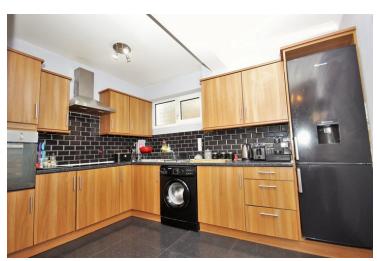

#### **Kitchen**

3.5m x 2.6m (11' 6" x 8' 6") Double glazed window to rear, tiled floor, matching wall & base units, worktops, tiled splashback, inset sink with drainer unit, integrated oven, induction cooker with extractor over, space for appliances, space for American style fridge/freezer