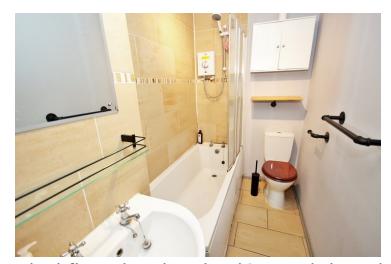

#### **Bathroom**

Tiled floor, low level W/C, wash hand basin, paneled bath with shower over, tiled walls, extractor