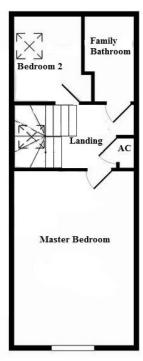

#### Lounge/Diner

5.2m x 3.5m (17' 1" x 11' 6") Entry door to front, radiator, double glazed window to front, storage cupboard, stairs to the first floor;

#### **Kitchen**

3.5m x 2.6m (11' 6" x 8' 6") Double glazed window to rear, tiled floor, matching wall & base units, worktops, tiled splashback, inset sink with drainer unit, integrated oven, induction cooker with extractor over, space for appliances, space for American style fridge/freezer

#### Master Bedroom

5.1m x 3.5m (16' 9" x 11' 6") 5.1m x 3.5m (16' 9" x 11' 6") Double glazed window to front, radiator, double fitted wardrobes

#### **Bedroom Two**

2.4m x 2.7m (7' 10" x 8' 10") Skylight to rear, radiator

#### **Bathroom**

Tiled floor, low level W/C, wash hand basin, paneled bath with shower over, tiled walls, extractor

#### **Parking**

There is one allocated parking space to the front of the property

#### Floorplans