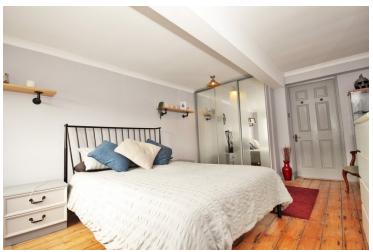

#### Master Bedroom

5.1m x 3.5m (16' 9" x 11' 6") 5.1m x 3.5m (16' 9" x 11' 6") Double glazed window to front, radiator, double fitted wardrobes