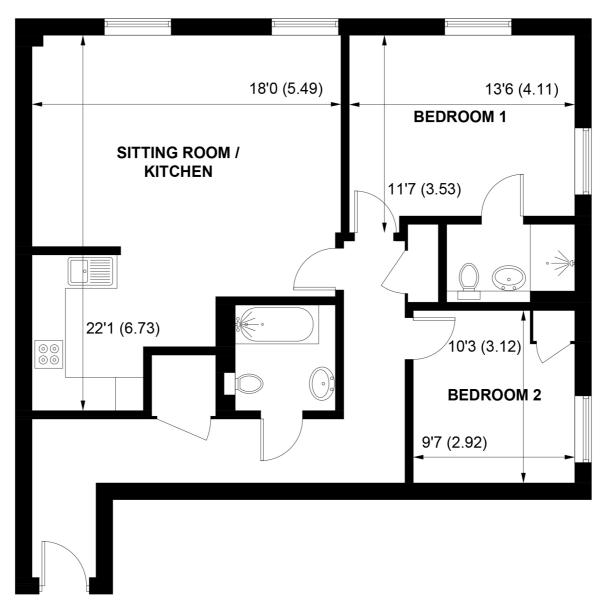

## **SECOND FLOOR**

## APPROXIMATE GROSS INTERNAL AREA = 867 SQ FT / 80.6 SQ M

NOT TO SCALE (For illustrative purposes only as defined by RICS Code of Measuring Practice) 2025 © Produced by Emzo Marketing

023 8028 4411 www.fellsgulliver.com