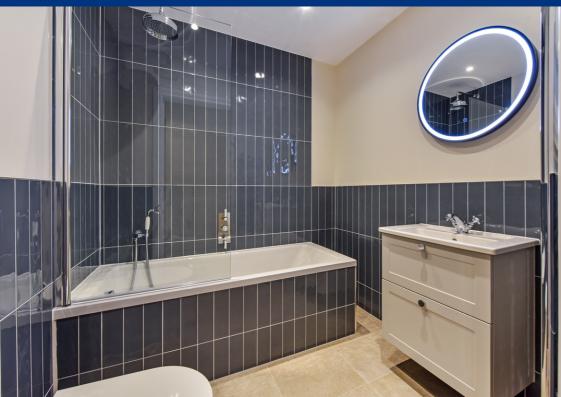

An ensuite shower room is in the principal bedroom and includes Duravit sanitaryware with Vita Integra Vanity drawer units. The lounge area and bedrooms are fitted with carpets, whilst all wet areas, including the kitchen, feature contemporary LVT (Luxury Vinyl Tile) flooring.