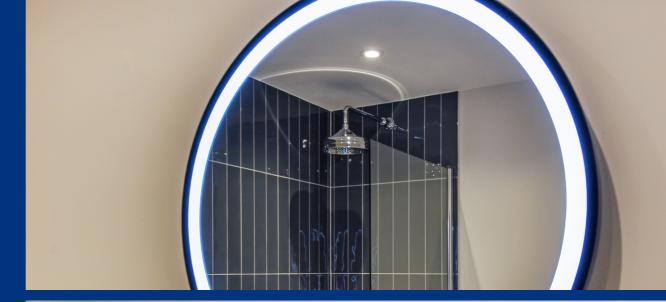

An ensuite shower room is in the principal bedroom and includes Duravit sanitaryware with Vita Integra Vanity drawer units. The lounge area and bedrooms are fitted with carpets, whilst all wet areas, including the kitchen, feature contemporary LVT (Luxury Vinyl Tile) flooring.