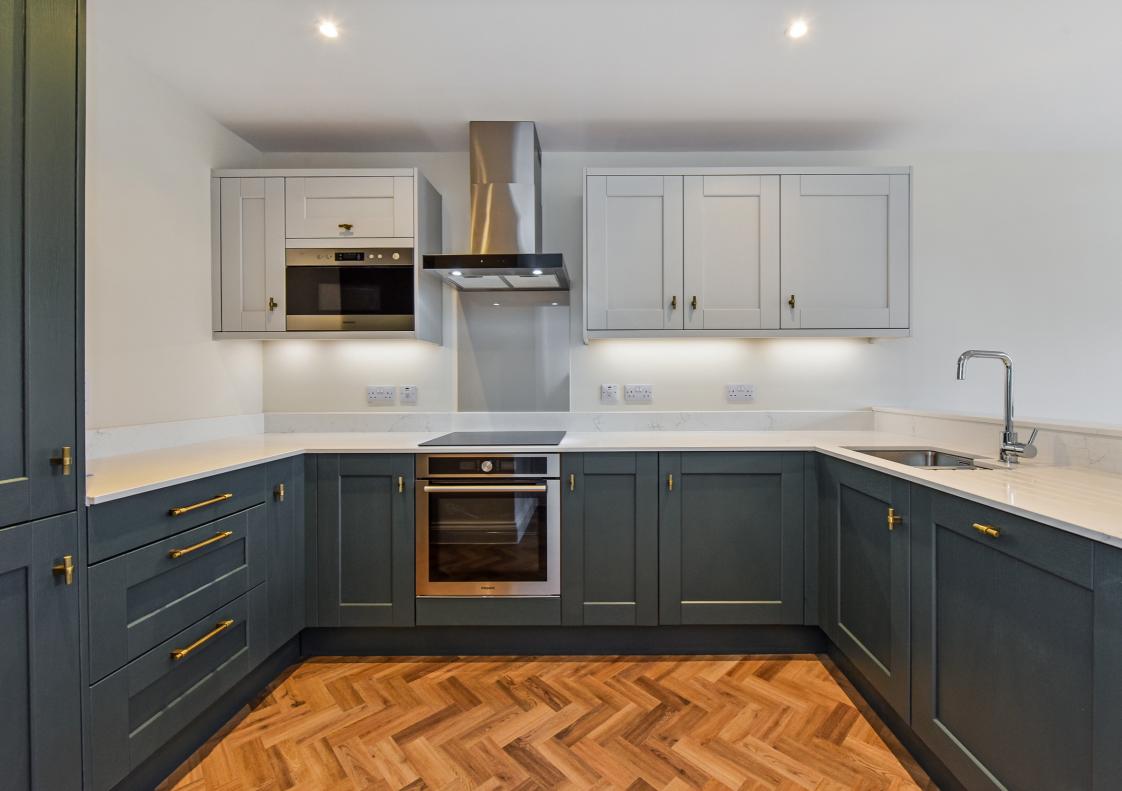

The elegant shaker style kitchen features soft close hinges and self closing drawers as well as Quartz work surfaces. You have everything you need to move straight in with integrated appliances including an electric fan oven, microwave, induction hob, fridge/freezer, dishwasher and combination washer/dryer.