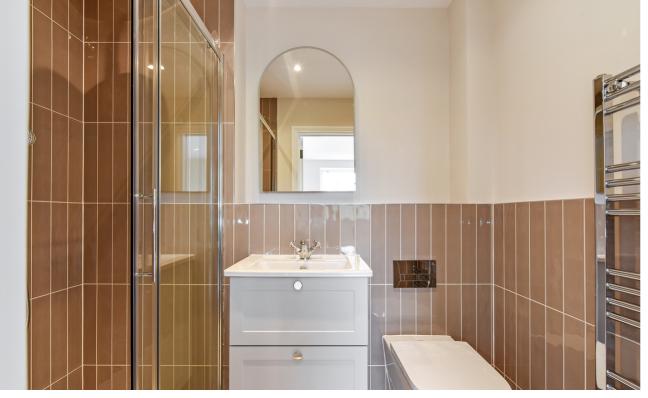

An ensuite shower room is in the principal bedroom and includes Duravit sanitaryware with Vita Integra Vanity drawer units. The lounge area and bedrooms are fitted with carpets, whilst all wet areas, including the kitchen, feature contemporary LVT (Luxury Vinyl Tile) flooring.