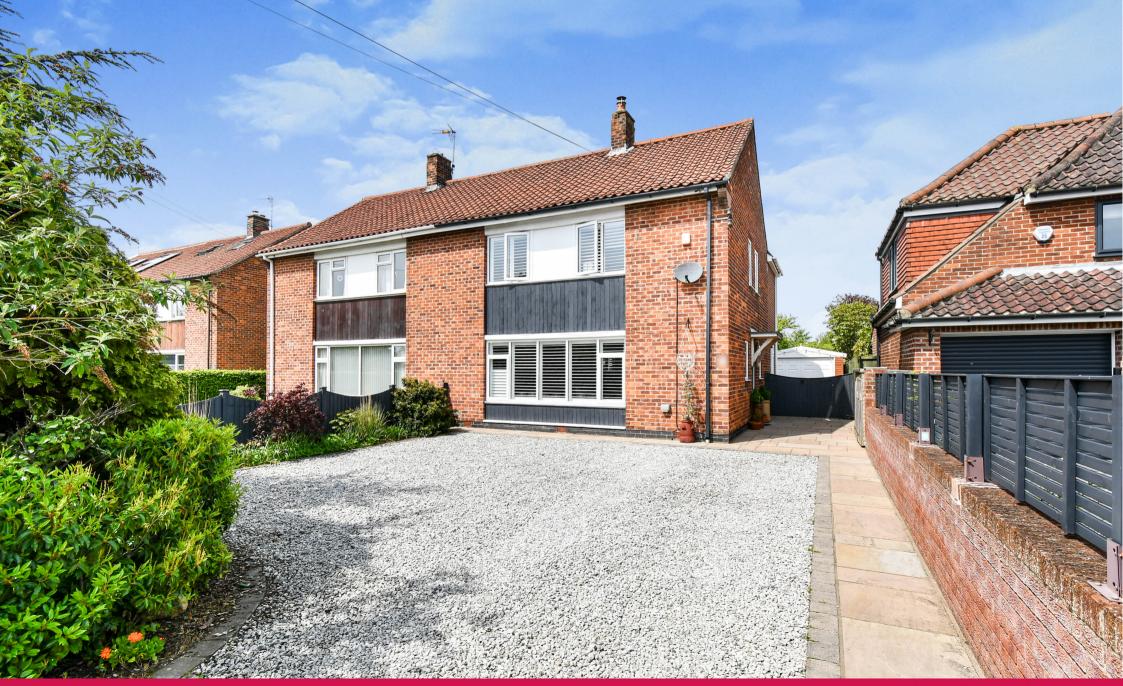

## 21 Straylands Grove, York YO31 1EB

Situated on a generous plot with views to the rear overlooking The Stray is this well maintained and extended semi detached home situated just off Stockton Lane. This wonderful home briefly comprises; entrance hallway, bright lounge and a large living / dining / kitchen with bi fold doors to the rear. To the first floor are four good sized bedrooms, a shower room and a modern house bathroom.

To the rear, the property benefits from an enclosed garden complete with mature boarders, gravel, patio and lawned areas perfect for soaking up the sun and to the front is a gravelled driveway for ample off street parking. Ready to move straight in and enjoy, this property is likely to be of high interest levels and so early viewing is recommended to avoid disappointment.