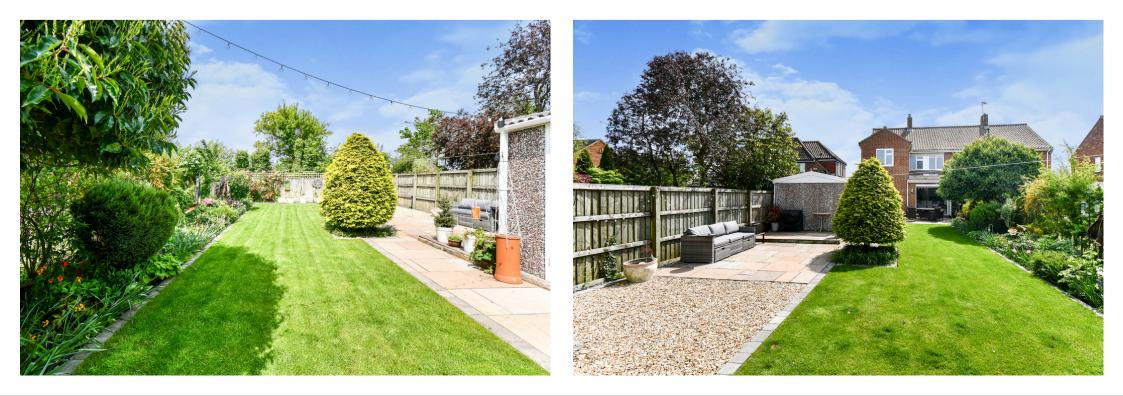

To the rear, the property benefits from an enclosed garden complete with mature boarders, gravel, patio and lawned areas perfect for soaking up the sun and to the front is a gravelled driveway for ample off street parking. Ready to move straight in and enjoy, this property is likely to be of high interest levels and so early viewing is recommended to avoid disappointment.