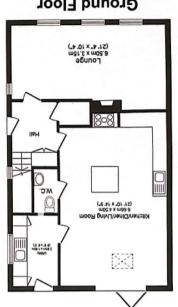

## 21 Straylands Grove, York YO31 1EB

Situated on a generous plot with views to the rear overlooking The Stray is this well maintained and extended semi detached home situated just off Stockton Lane. This wonderful home briefly comprises; entrance hallway, bright lounge and a large living / dining / kitchen with bi fold doors to the rear. To the first floor are four good sized bedrooms, a shower room and a modern house bathroom.