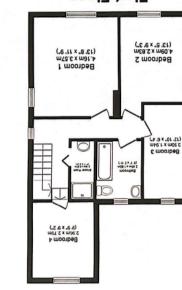

## 21 Straylands Grove, York YO31 1EB

Situated on a generous plot with views to the rear overlooking The Stray is this well maintained and extended semi detached home situated just off Stockton Lane. This wonderful home briefly comprises; entrance hallway, bright lounge and a large living / dining / kitchen with bi fold doors to the rear. To the first floor are four good sized bedrooms, a shower room and a modern house bathroom.