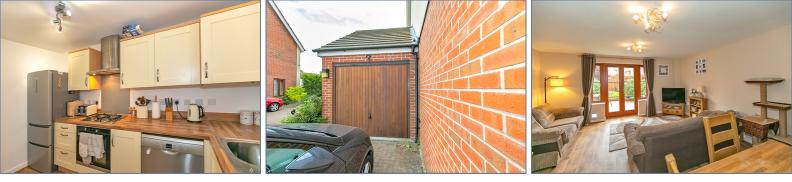

#### **Kitchen Breakfast Room**

11' 1" x 7' 7" (3.38m x 2.31m)

Lounge Diner

15' 8" x 14' 9" (4.78m x 4.50m) narrowing to 11' 5

#### **Single Garage**

Off-road parking for 2 cars