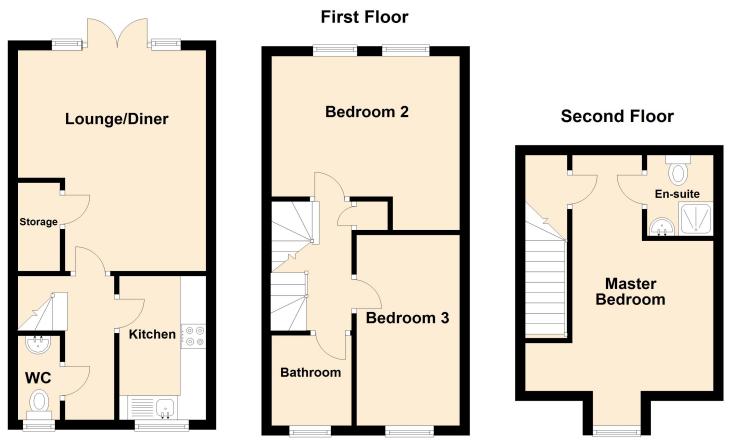

#### **GROUND FLOOR**

#### **Kitchen Breakfast Room**

11' 1" x 7' 7" (3.38m x 2.31m)

Lounge Diner

15' 8" x 14' 9" (4.78m x 4.50m) narrowing to 11' 5

#### **FIRST FLOOR**

#### **Bedroom Two**

14' 9" x 12' 10" (4.50m x 3.91m) narrowing to 9' 8

#### **Bedroom Three**

14' 1" x 7' 10" (4.29m x 2.39m)

#### **Family Bathroom**

Fitted to comprise three piece suite

#### SECOND FLOOR

#### **Master Bedroom**

12' 10" x 11' (3.91m x 3.35m)

#### En Suite

Fitted to comprise three piece suite

#### **Ground Floor**

Floor plans are for layout purposes only. Measurements are approximate and subject to inaccuracies Plan produced using PlanUp.