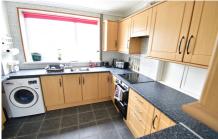

## Heol Emrys, Penlan, Swansea, SA5 7BH

- Three bedroom family home, the property comprises of a lounge, dining room, conservatory, fitted kitchen, store room and WC to the ground floor.
- To the rear of the property there is a generous sized low maintenance garden with a selection of decking and shingle areas.
- Three bedrooms and a three piece bathroom suite to the first floor and outside the property there is an enclosed and secure front garden with a path leading to the front door,
- No onward chain and a viewing is highly recommended, the property is of non-traditional construction, call now on 01792 464757 (Option 1) to book a viewing.