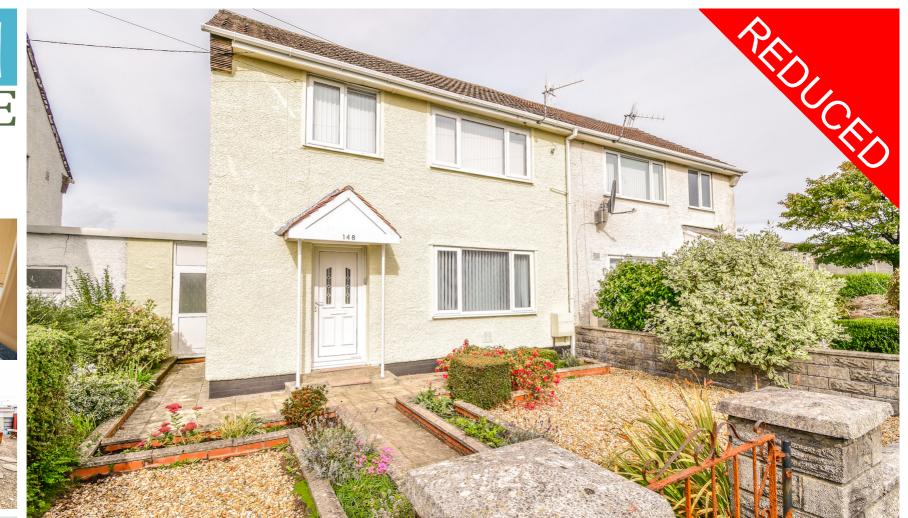

## Heol Emrys, Penlan, Swansea, SA5 7BH

- Three bedroom family home, the property comprises of a lounge, dining room, conservatory, fitted kitchen, store room and WC to the ground floor.
- To the rear of the property there is a generous sized low maintenance garden with a selection of decking and shingle areas.
- Three bedrooms and a three piece bathroom suite to the first floor and outside the property there is an enclosed and secure front garden with a path leading to the front door,
- No onward chain and a viewing is highly recommended, the property is of non-traditional construction, call now on 01792 464757 (Option 1) to book a viewing.