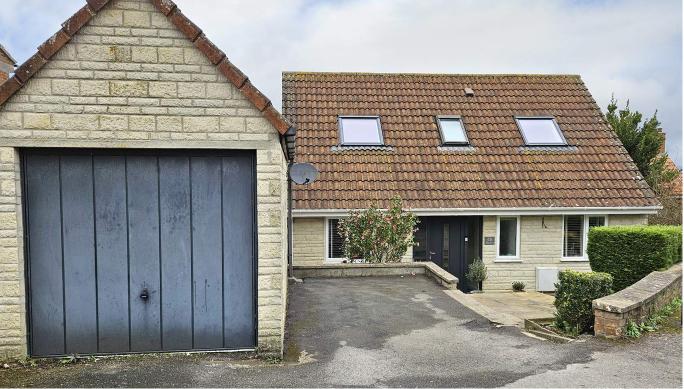

#### Description

This beautifully presented home is situated in an elevated cul-de-sac position, offering views over Glastonbury and the Mendip Hills, within walking distance of the Town Centre. It benefits from a versatile garage, which has been adapted for use as a studio, salon, or similar. The property features a dual aspect kitchen/dining room, a separate sitting room opening to a balcony, and a further room suited to a variety of uses, such as a study or bedroom. On the first floor, you will find two double bedrooms, both equipped with eave storage, and a stylish family bathroom. Exernally, the property provides off road parking, a detached garage suitable for a variety of uses, and an enclosed rear garden with a raised, shingled, seating area.

### Features

- Beautifully presented home, with contemporary kitchen and bathroom
- Views of Glastonbury Tor and the Mendip Hills
- Balcony (off lounge) offering stunning views
- Optional home office or third bedroom
- Enclosed rear garden, with pedestrian access
- Off road parking
- Versatile garage, which has been adapted for use as a studio/salon or similar
- Freehold Council Tax Band D