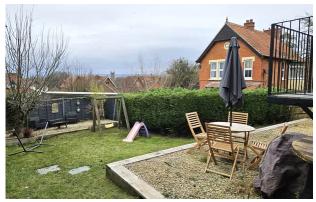

#### Description

This beautifully presented home is situated in an elevated cul-de-sac position, offering views over Glastonbury and the Mendip Hills, within walking distance of the Town Centre. It benefits from a versatile garage, which has been adapted for use as a studio, salon, or similar. The property features a dual aspect kitchen/dining room, a separate sitting room opening to a balcony, and a further room suited to a variety of uses, such as a study or bedroom. On the first floor, you will find two double bedrooms, both equipped with eave storage, and a stylish family bathroom. Exernally, the property provides off road parking, a detached garage suitable for a variety of uses, and an enclosed rear garden with a raised, shingled, seating area.

### Features

- Beautifully presented home, with contemporary kitchen and bathroom
- Views of Glastonbury Tor and the Mendip Hills
- Balcony (off lounge) offering stunning views
- Optional home office or third bedroom
- Enclosed rear garden, with pedestrian access
- Off road parking
- Versatile garage, which has been adapted for use as a studio/salon or similar
- Freehold Council Tax Band D