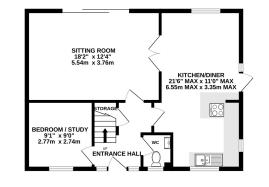

#### Description

This beautifully presented home is situated in an elevated cul-de-sac position, offering views over Glastonbury and the Mendip Hills, within walking distance of the Town Centre. It benefits from a versatile garage, which has been adapted for use as a studio, salon, or similar. The property features a dual aspect kitchen/dining room, a separate sitting room opening to a balcony, and a further room suited to a variety of uses, such as a study or bedroom. On the first floor, you will find two double bedrooms, both equipped with eave storage, and a stylish family bathroom. Exernally, the property provides off road parking, a detached garage suitable for a variety of uses, and an enclosed rear garden with a raised, shingled, seating area.

GROUND FLOOR

Whilst every attempt has been made to ensure the accuracy of the floorpian contained here, measurement of doors, windows, coms and any other lems are approximate and no responsibility is taken for any eror omission or mis-statement. This plan is for illustrative purposes only and should be used as such by any rospective purchaser. The services, systems and appliances shown have not been tested and no guarant as to their operability or efficiency can be given.