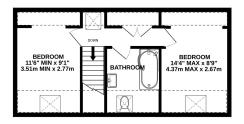

#### Description

This beautifully presented home is situated in an elevated cul-de-sac position, offering views over Glastonbury and the Mendip Hills, within walking distance of the Town Centre. It benefits from a versatile garage, which has been adapted for use as a studio, salon, or similar. The property features a dual aspect kitchen/dining room, a separate sitting room opening to a balcony, and a further room suited to a variety of uses, such as a study or bedroom. On the first floor, you will find two double bedrooms, both equipped with eave storage, and a stylish family bathroom. Exernally, the property provides off road parking, a detached garage suitable for a variety of uses, and an enclosed rear garden with a raised, shingled, seating area.