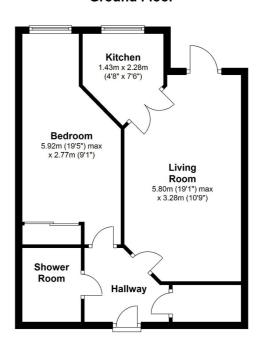

#### **Ground Floor**

All measurements shown are approximate and for guidance only. Garages and workshops are not included in any gross floor areas unless integral to the main building where they will be included.

Plan produced using PlanUp.

4 Whitings Court, Hitchin

- One Bedroom Apartment
- Retirement
- Communal Gardens
- Resident House Manager
- Residents Lounge
- Laundry Facilities
- Direct Access to Garden
- Shower Room