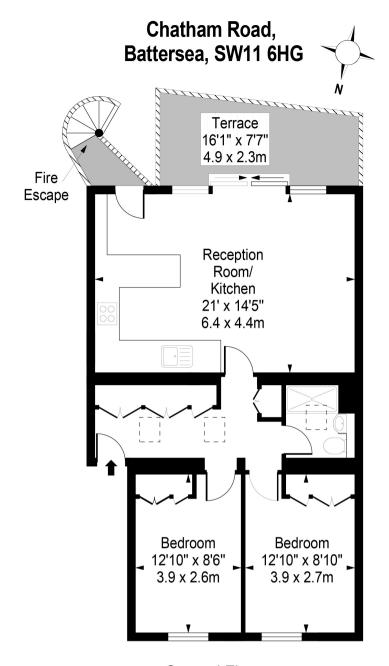

Second Floor

Approx Gross Internal Area 700 Sq Ft - 65.0 Sq M For Illustration Purposes Only - Not To Scale photosandfloorplans.com ©

## **PROPERTY FEATURES**

- Available July
- **Top Floor Flat**
- **Utility Cupboard New Conversion**
- **Excellent Storage**
- **South-facing Terrace**
- Shower Room/WC 21' Reception/Kitchen
- · 2 Double Bedrooms
- 700 SQ.FT / 65 SQ.M