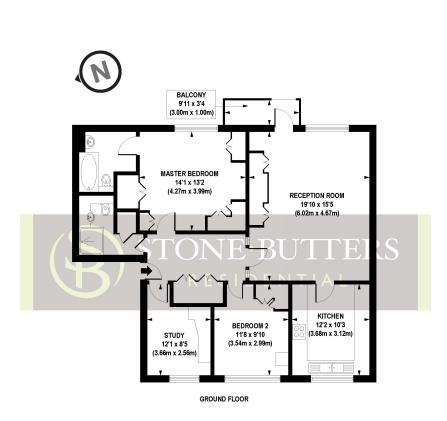

APPROX. GROSS INTERNAL FLOOR AREA 1096 sq. ft / 101.85 sq. m

Floorplan is for illustrative purposes only and is not to scale.

Every attempt has been made to ensure the accuracy of the floorplan shown, however all measurements, fixtures, fittings and data shown are an approximate interpretation for illustrative purposes only.

Liability for errors, omissions or mis-statement through negligence or otherwise is hereby excluded.