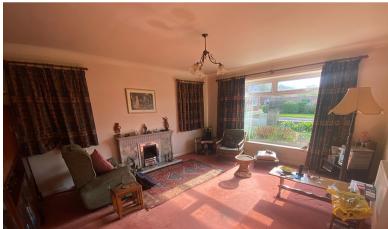

# DETACHED BUNGALOW - REQUIRES FULL MODERNISATION - POPULAR LOCATION - KITCHEN / DINER - MATURE GARDENS - DETACHED GARAGE / OUTBUILDING

Situated on this popular road in Grappenhall is this detached bungalow, the property requires a program of works to bring it back up to standard. Internally there is an entrance porch, hallway, lounge, dining kitchen, three bedrooms, bathroom, and WC. Furthermore, there is a rear porch that leads out to the garage and outbuilding. There are mature gardens to the front and rear.