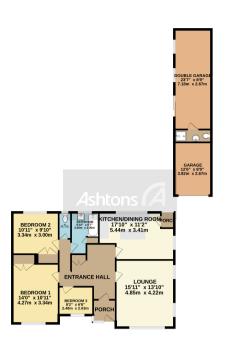

TOTAL FLOOR AREA: 1337 s. ft. [1242 d. sq.m.] approx.
White every attempt, that been raise to every the facility of the frostpan contained trees, measurement of ones, measurement of ones of one of o

# DETACHED BUNGALOW - REQUIRES FULL MODERNISATION - POPULAR LOCATION - KITCHEN / DINER - MATURE GARDENS - DETACHED GARAGE / OUTBUILDING

Situated on this popular road in Grappenhall is this detached bungalow, the property requires a program of works to bring it back up to standard. Internally there is an entrance porch, hallway, lounge, dining kitchen, three bedrooms, bathroom, and WC. Furthermore, there is a rear porch that leads out to the garage and outbuilding. There are mature gardens to the front and rear.