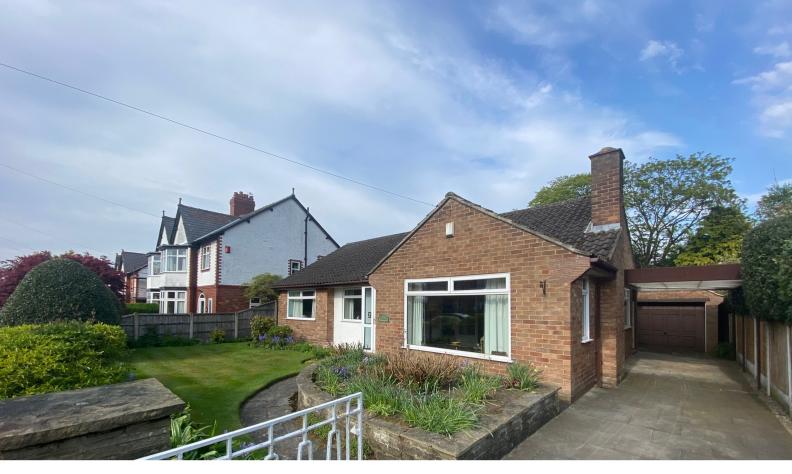

## 2a Barrymore Road, Grappenhall, Warrington, Cheshire. WA4 2PZ.

£450,000

Detached Bungalow | Three Bedrooms | Requires full modernisation | Sought After Location | Detached Garage with Outbuilding | Mature Gardens to Front & Rear |

# DETACHED BUNGALOW - REQUIRES FULL MODERNISATION - POPULAR LOCATION - KITCHEN / DINER - MATURE GARDENS - DETACHED GARAGE / OUTBUILDING

Situated on this popular road in Grappenhall is this detached bungalow, the property requires a program of works to bring it back up to standard. Internally there is an entrance porch, hallway, lounge, dining kitchen, three bedrooms, bathroom, and WC. Furthermore, there is a rear porch that leads out to the garage and outbuilding. There are mature gardens to the front and rear.