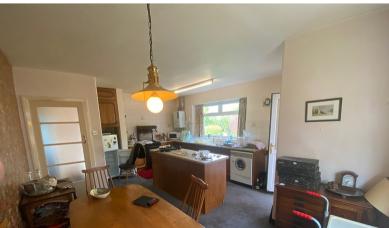

# DETACHED BUNGALOW - REQUIRES FULL MODERNISATION - POPULAR LOCATION - KITCHEN / DINER - MATURE GARDENS - DETACHED GARAGE / OUTBUILDING

Situated on this popular road in Grappenhall is this detached bungalow, the property requires a program of works to bring it back up to standard. Internally there is an entrance porch, hallway, lounge, dining kitchen, three bedrooms, bathroom, and WC. Furthermore, there is a rear porch that leads out to the garage and outbuilding. There are mature gardens to the front and rear.