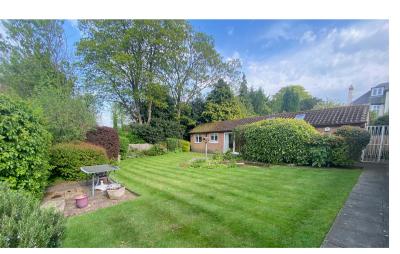

# DETACHED BUNGALOW - REQUIRES FULL MODERNISATION - POPULAR LOCATION - KITCHEN / DINER - MATURE GARDENS - DETACHED GARAGE / OUTBUILDING

Situated on this popular road in Grappenhall is this detached bungalow, the property requires a program of works to bring it back up to standard. Internally there is an entrance porch, hallway, lounge, dining kitchen, three bedrooms, bathroom, and WC. Furthermore, there is a rear porch that leads out to the garage and outbuilding. There are mature gardens to the front and rear.