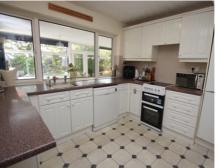

## 87 Brookbridge Lane, Datchworth, Knebworth, Hertfordshire, SG3 6SZ

Three bedroom detached home situated in the heart of this desirable village just a few minutes walk of the well-regarded village pub and eatery, village stores, coffee shop and Datchworth Green with Cricket pavilion and Tennis courts. Bright and spacious accommodation and scope to extend (if required). One of the main features of this property is the generous garden with amazing views over farmland to the rear. For those that work from home there is a 5m x 3m log cabin with light and power. Off road parking is provided by a driveway and garage.

£625,000



## 87 Brookbridge Lane Datchworth SG3 6SZ **Approximate Gross Internal Area**

1119 sq ft - 106 sq m

9'11 x 8'10 3.03 x 2.70m **Garden Room** 19'3 x 7'3 5.88 x