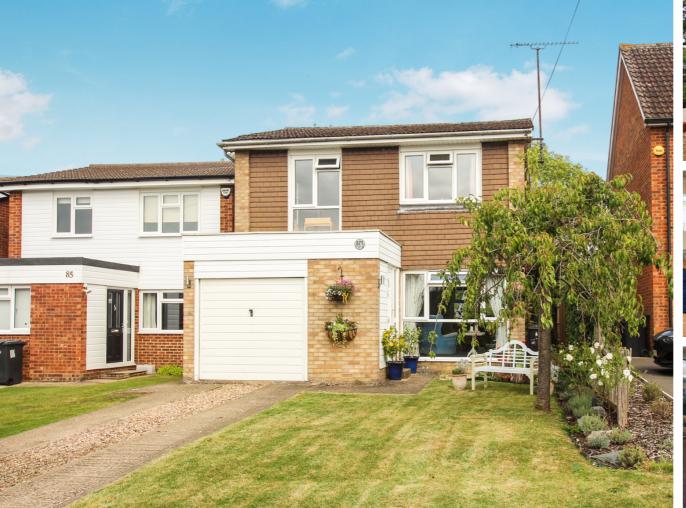

## 87 Brookbridge Lane, Datchworth, Knebworth, Hertfordshire, SG3 6SZ

Three bedroom detached home situated in the heart of this desirable village just a few minutes walk of the well-regarded village pub and eatery, village stores, coffee shop and Datchworth Green with Cricket pavilion and Tennis courts. Bright and spacious accommodation and scope to extend (if required). One of the main features of this property is the generous garden with amazing views over farmland to the rear. For those that work from home there is a 5m x 3m log cabin with light and power. Off road parking is provided by a driveway and garage.

> Not to Scale. Produced by The Plan Portal 2024 For Illustrative Purposes Only.

- DETACHED HOUSE IN HEART OF VILLAGE
- BRIGHT AND SPACIOUS ACCOMMODATION
- LOUNGE/DINING ROOM + GARDEN ROOM
- THREE BEDROOMS
- MATURE & PRIVATE GARDEN
- AMAZING VIEWS OVER OPEN COUNTRYSIDE
- WITHIN A FEW MINUTES WALK OF THE VILLAGE STORE + COFFEE SHOP + TWO VILLAGE PUBS
- OFF ROAD PARKING + GARAGE
- 5m x 3m LOG CABIN
- CLOSE TO DATCHWORTH GREEN + COUNTRYSIDE WALKS