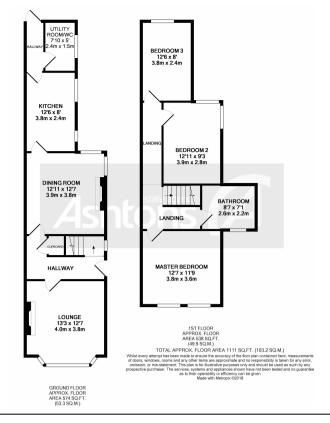

This large period three bedroom terraced home is located in a very sought-after part of Latchford village, this property offers excellent space and lots of potential and is being sold with the additional benefit of no chain delay. From the entrance hall, turn left into the lounge which has a lovely bay window and feature fireplace, the rear of the property has a dining room with a fireplace which leads onto a kitchen/breakfast room. The rear of the property also houses a utility room and downstairs WC. Upstairs the house has three generous bedrooms (see floorplan for details) and a family bathroom. Externally the property has gardens to the front and rear. In need of modernisation we would advise viewing at your earliest convenience.