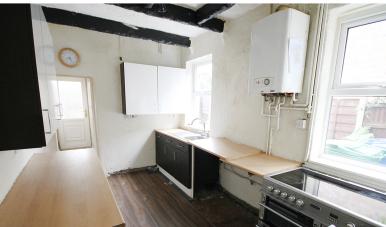

This large period three bedroom terraced home is located in a very sought-after part of Latchford village, this property offers excellent space and lots of potential and is being sold with the additional benefit of no chain delay. From the entrance hall, turn left into the lounge which has a lovely bay window and feature fireplace, the rear of the property has a dining room with a fireplace which leads onto a kitchen/breakfast room. The rear of the property also houses a utility room and downstairs WC. Upstairs the house has three generous bedrooms (see floorplan for details) and a family bathroom. Externally the property has gardens to the front and rear. In need of modernisation we would advise viewing at your earliest convenience.