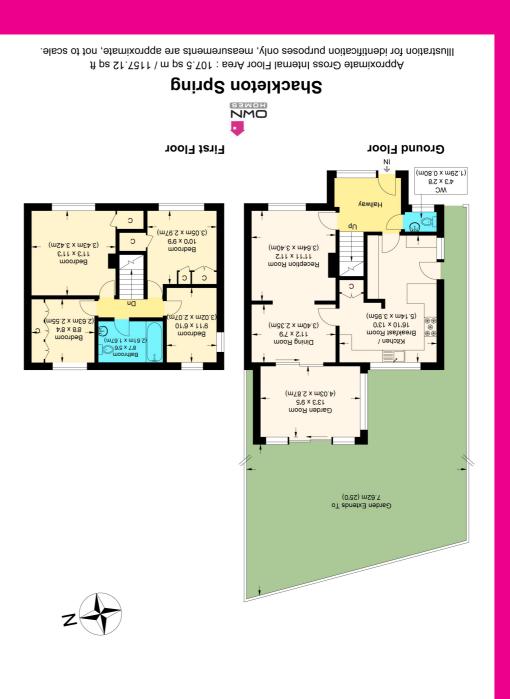

This Generous size home has been loved and cared for by its current owners who have completely renovated the property both externally and internally.

The accommodation comprises spacious entrance hall with doors to the downstairs cloakroom. There is a fabulous kitchen/breakfast room with a stunning modern kitchen benefiting from built in appliances, plenty of cupboard space and quartz worktops. This enjoys pleasant views over the garden and woodland. In addition to this there is also rear access.

To the front of the property there is a spacious lounge with feature fireplace and exposed brick. This is open plan to the dining room which is a lovely sociable area for family meal times and entertaining guests. From the dinning room there are doors leading onto the large garden room, this is a light and spacious room also enjoying the pleasant views to the rear of the property.

Upstairs the house certainly doesn't disappoint!! Equally well presented and spacious as the downstairs with four generous size bedrooms, 3 of which have built in or fitted storage space.

The bathroom has also been re-fitted and has a stunning enclosed bath with incorporated shower, wash basin and W/C. The walls are fully tiled as is the floor.

Outside to the front there is a double drive which has been block paved.

The rear garden has been tastefully landscaped to include a large patio area, mainly laid to lawn backing onto woodland.