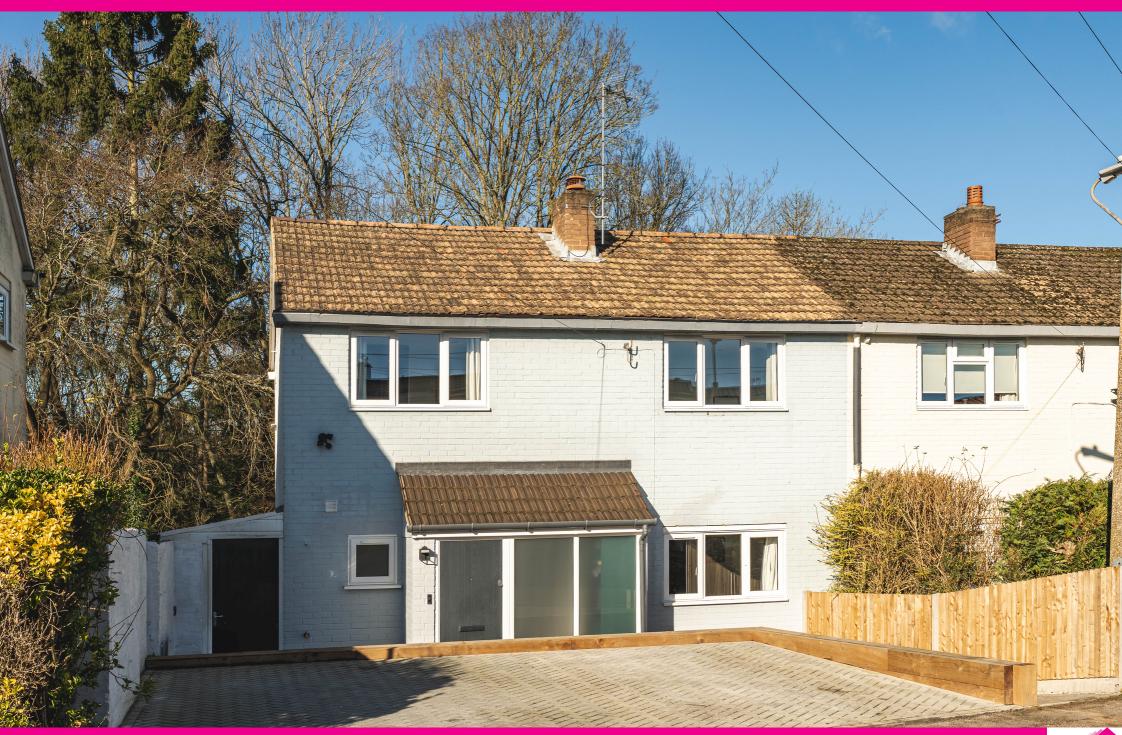

Outside to the front there is a double drive which has been block paved.

The rear garden has been tastefully landscaped to include a large patio area, mainly laid to lawn backing onto woodland.

## IN SUMMARY

A fully renovated, purpose built, four bedroom semi-detached home situated in a convenient location. Presented to a high standard throughout, ticking all the boxes for an expanding family. A rare opportunity not to be missed...