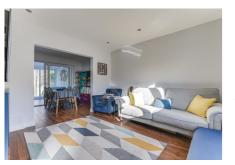

To the front of the property there is a spacious lounge with feature fireplace and exposed brick. This is open plan to the dining room which is a lovely sociable area for family meal times and entertaining guests. From the dinning room there are doors leading onto the large garden room, this is a light and spacious room also enjoying the pleasant views to the rear of the property.