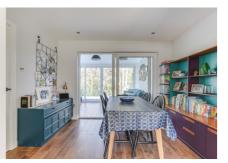

To the front of the property there is a spacious lounge with feature fireplace and exposed brick. This is open plan to the dining room which is a lovely sociable area for family meal times and entertaining guests. From the dinning room there are doors leading onto the large garden room, this is a light and spacious room also enjoying the pleasant views to the rear of the property.