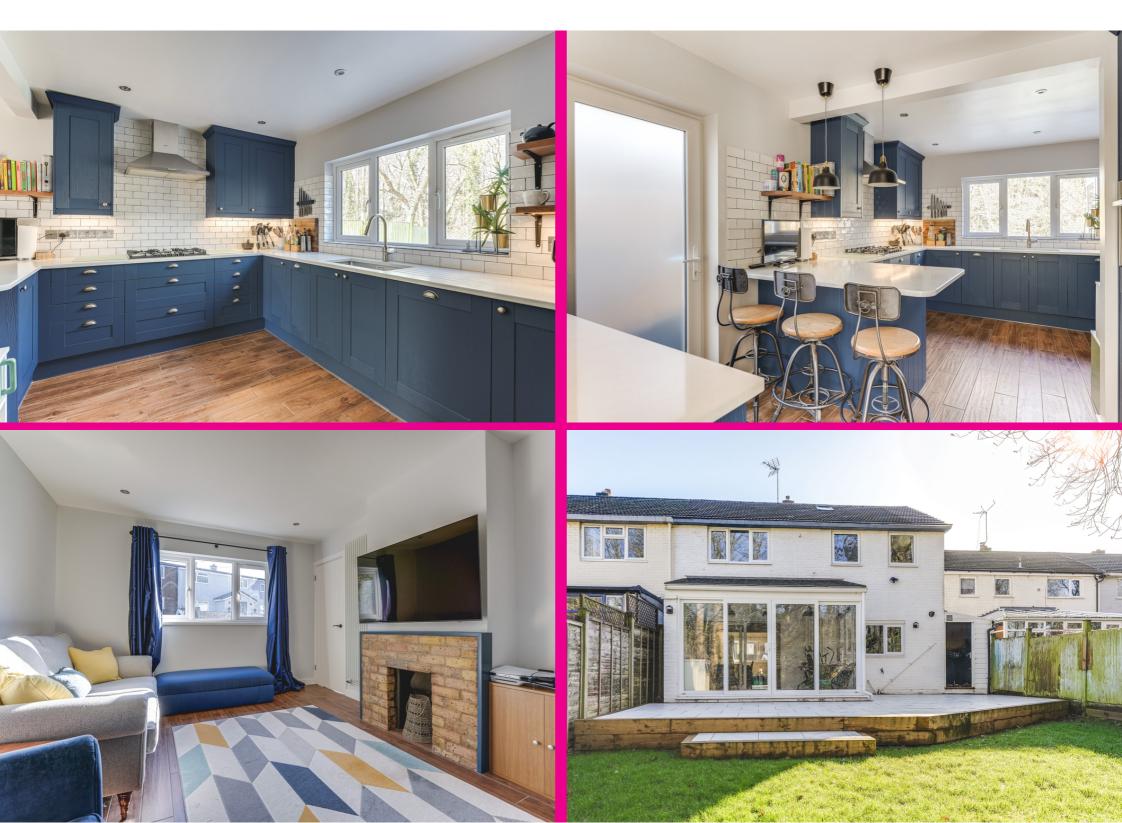

This Generous size home has been loved and cared for by its current owners who have completely renovated the property both externally and internally.

The accommodation comprises spacious entrance hall with doors to the downstairs cloakroom. There is a fabulous kitchen/breakfast room with a stunning modern kitchen benefiting from built in appliances, plenty of cupboard space and quartz worktops. This enjoys pleasant views over the garden and woodland. In addition to this there is also rear access.

To the front of the property there is a spacious lounge with feature fireplace and exposed brick. This is open plan to the dining room which is a lovely sociable area for family meal times and entertaining guests. From the dinning room there are doors leading onto the large garden room, this is a light and spacious room also enjoying the pleasant views to the rear of the property.

Outside to the front there is a double drive which has been block paved.

The rear garden has been tastefully landscaped to include a large patio area, mainly laid to lawn backing onto woodland.