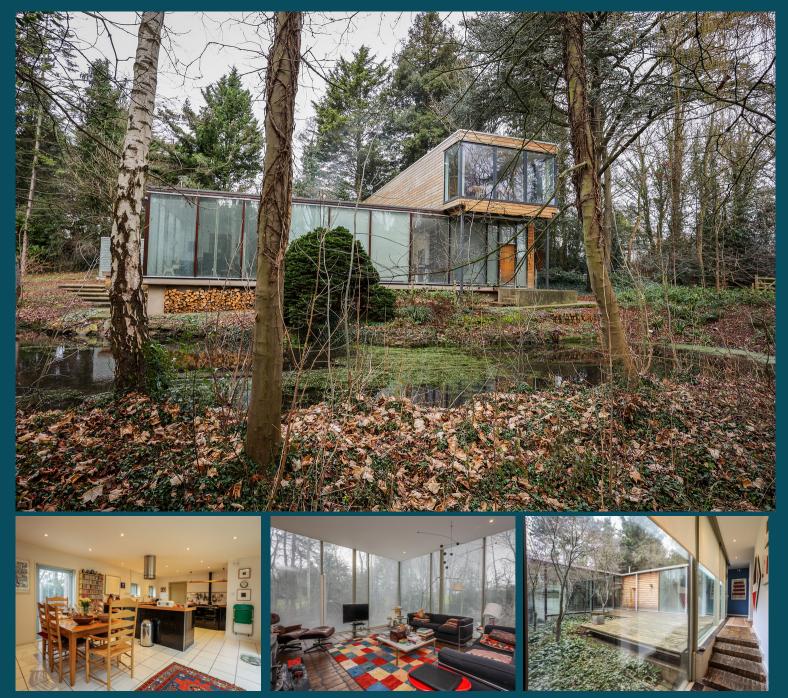

## Stoughton Lane, Stoughton, LeicesterLE2 2FH

A contemporary individually architect designed detached five bedroom three bathroom detached family home standing in good sized grounds incorporating internal courtyard, feature woodland, pond and detached double garage with open countryside views. This stunning home is situated in this exclusive location and boasts approx 3200 sq feet of centrally heated accommodation cleverly designed around the internal courtyard with high picture windows providing idyllic views to all aspects. The spacious versatile accommodation is presented over two floors with underfloor heating to the ground floor and radiator heating to first floor with planning application made for further first floor extension providing a further 700 sq ft of accommodation comprising a double bedroom with balcony overlooking grounds, dressing area and ensuite. An internal viewing is essential as rarely do properties of this style, calibre and location become available.