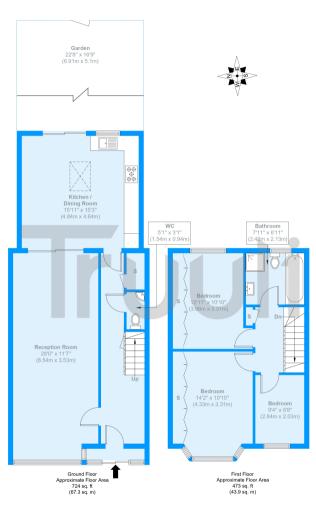

## Chestnut Grove

Approximate Gross Internal Area = 111.2 sq m / 1197 sq ft

The Floor plan is not to scale and measurements and areas shown are approximate and therefore should be used for illustrative purposes only. The plan has been prepared in accordance with the RICS code of Measuring Practice and whilst we have confidence in the information produced it must not be relied on. Maximum lengths and widths are represented on the floor plan. If there is any aspect of particular importance, you should carry out or commission your own inspection of the property.

Copyright @ BleuPlan