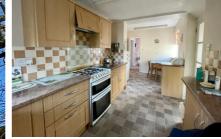

The ground floor comprises; entrance hall, living room, dining room with french doors leading to rear garden, kitchen breakfast room, boot room with access to the garage and a separate utility room. On the first floor there are; two generous double bedrooms, a single room, separate w.c. and a bathroom. Outside is a large, secluded rear garden with designated patio area.