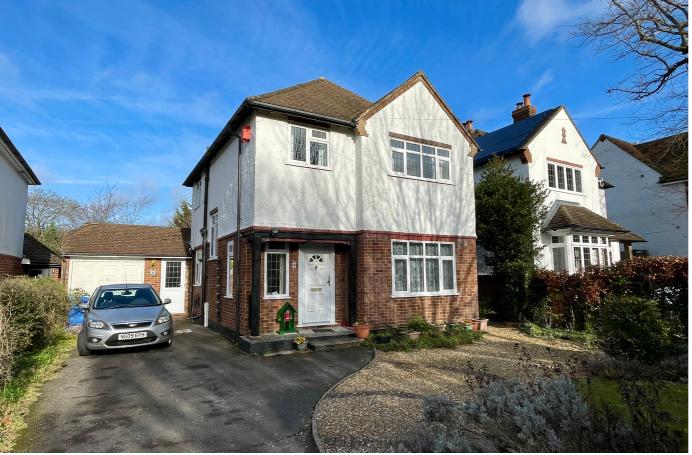

£650,000 Freehold

## 8 Leopold Avenue, FARNBOROUGH, Hampshire GU14 8NJ

\*VIDEO TOUR AVAILABLE\* JIGSAW ESTATES HAMPSHIRE are delighted to bring to the market this detached, period home situated on a quiet road in the desirable location of Empress Park. Farnborough Main station is just a 0.7 mile walk away, and offers a number of fast services to London. Also within walking distance are a number of schools and the Farnborough town centre which has had many improvements in recent years. The property also offers potential to extend (stpp) and is offered with NO ONWARD CHAIN.

The ground floor comprises; entrance hall, living room, dining room with french doors leading to rear garden, kitchen breakfast room, boot room with access to the garage and a separate utility room. On the first floor there are; two generous double bedrooms, a single room, separate w.c. and a bathroom. Outside is a large, secluded rear garden with designated patio area.

Jigsaw Estates Limited

Mis-descriptions Act: We wish to inform prospective purchasers that we have not carried out a detailed

- EMPRESS PARK
- POTENTIAL TO EXTEND (STPP)
- THREE BEDROOMS
- UPVC DOUBLE GLAZING
- WALKING DISTANCE OF FARNBOROUGH MAIN
  NO ONWARD CHAIN
- SECLUDED REAR GARDEN
- COUNCIL TAX BAND = E