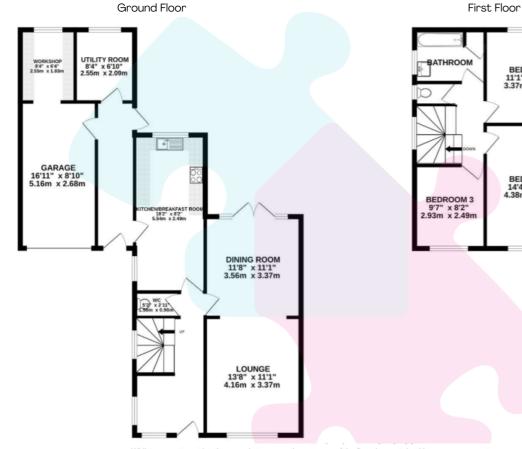

The ground floor comprises; entrance hall, living room, dining room with french doors leading to rear garden, kitchen breakfast room, boot room with access to the garage and a separate utility room. On the first floor there are; two generous double bedrooms, a single room, separate w.c. and a bathroom. Outside is a large, secluded rear garden with designated patio area.

Whilst every attempt has been made to ensure the accuracy of the floorplan contained here, measurements of doors, windows, rooms and any other items are approximate and no responsibility is taken for any error, omission or mis-statement. This plan is for illustrative purposes only and should be used as such by any prospective purchaser. The services, systems and appliances shown have not been tested and no guarantee as to their operability or efficiency can be given. Made with Metropix ©2023

BEDROOM 2 11'1" x 10'11" 3.37m x 3.34m

BEDROOM 1 14'4" x 11'1" 4.38m x 3.37m

Tel: 01276 538638

Email: info@jigsaw-estates.co.uk