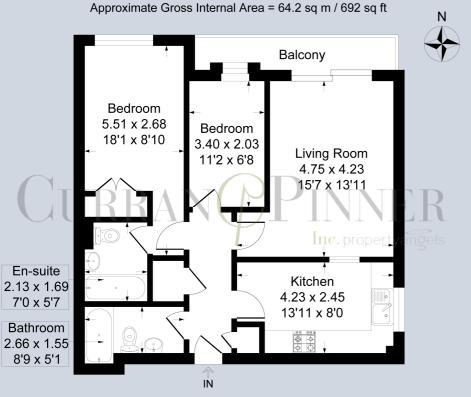

The accommodation is well-proportioned and positioned at the rear of the block. All rooms are of generous dimensions, with the development set slightly back from Bromley Road, overlooking the rear communal gardens and garages.

The entrance hallway, with two storage cupboards, leads to the living room, which features a balcony providing an abundance of natural light—one of the main selling points of this wonderful flat. The kitchen includes a full range of matching wall and base units, integrated appliances, and space for a table and chairs.

The main bedroom benefits from a fitted wardrobe and an en suite with a shower over the bath. The main bathroom is also of modern design with contemporary fittings.

Externally, the property features well-maintained communal gardens and a garage. Further features include gas central heating (GCH) and a security entry phone.

## **Haven Court, BR3**

This plan is for layout guidance only. Not drawn to scale unless stated. Windows and door openings are approximate. Whilst every care is taken in the preparation of this plan, please check all dimensions, shapes and compass bearings before making any decisions reliant upon them.