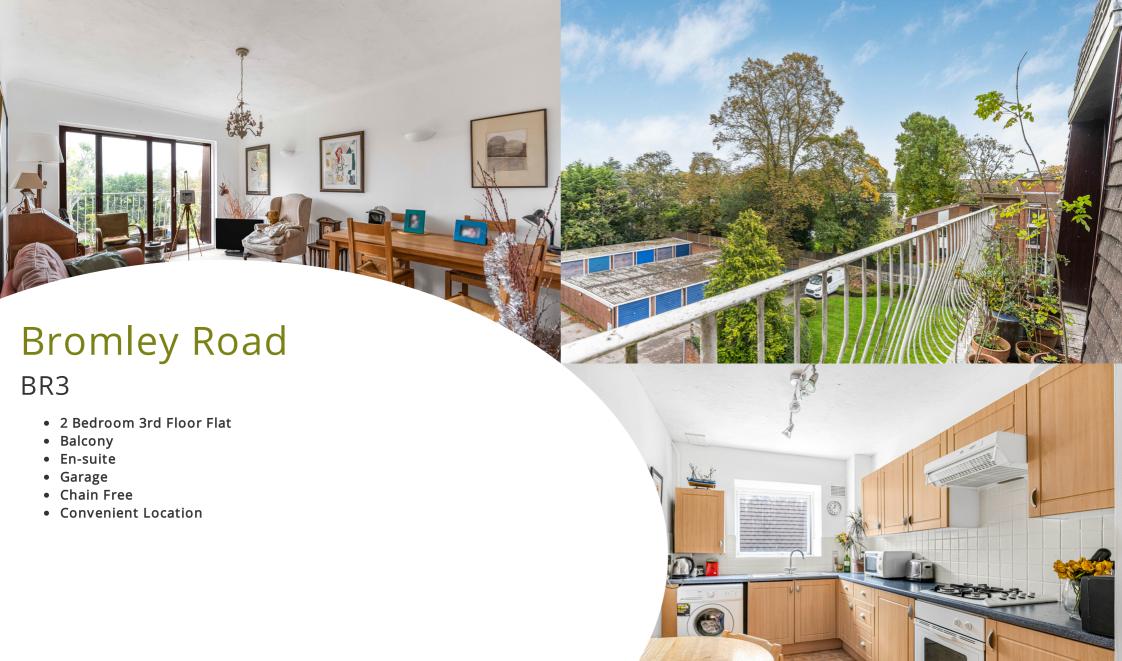

The entrance hallway, with two storage cupboards, leads to the living room, which features a balcony providing an abundance of natural light—one of the main selling points of this wonderful flat. The kitchen includes a full range of matching wall and base units, integrated appliances, and space for a table and chairs.

The main bedroom benefits from a fitted wardrobe and an en suite with a shower over the bath. The main bathroom is also of modern design with contemporary fittings.

Externally, the property features well-maintained communal gardens and a garage. Further features include gas central heating (GCH) and a security entry phone.