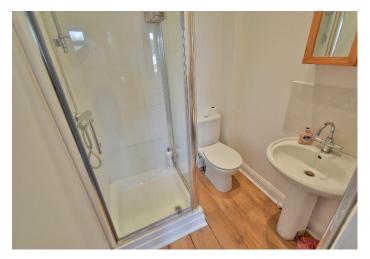

#### **Ground floor:**

- Large entrance hall with polished porcelain tiled floor and a good size storage cupboard
- Stunning open plan 24ft x 19ft **kitchen/dining room** the polished porcelain tiled floor continues throughout this fantastic family entertaining space
- The **kitchen** area has been beautifully finished with extensive wood block worktops with a double inset Belfast sink and a large central island unit also finished with a wood block worksurface which continues round to form a four seater breakfast bar. The kitchen has an excellent range of integrated appliances to include condensing tumble dryer, dishwasher, washing machine, range cooker with extractor canopy above and space for American style fridge/freezer. Double glazed door leading out onto a side path
- The dining area has ample space for a large six seater dining table and chairs and double glazed French doors leading out onto the rear garden patio
- **Cloakroom** finished in a stylish white suite incorporating a WC, wash hand basin with vanity storage beneath, polished porcelain tiled floor
- 12ft x 12ft **Sitting room** with a bay window overlooking the front garden
- Bedroom one is a generous size double bedroom benefitting from an excellent range of recently fitted bedroom furniture to include wardrobes, drawers, cupboards above and shelving
- En-suite shower room finished in a modern white suite incorporating a corner shower cubicle, WC, pedestal wash hand basin
- **Bedroom two** is also a generous size double bedroom
- Family bathroom finished in a modern white suite incorporating a panelled bath with mixer taps and shower hose, WC, pedestal wash hand basin, partly tiled walls