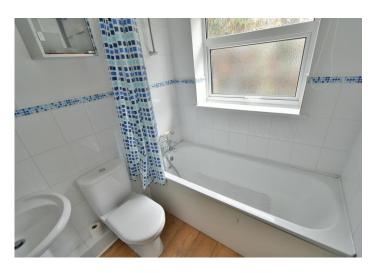

#### **Ground floor:**

- Large entrance hall with polished porcelain tiled floor and a good size storage cupboard
- Stunning open plan 24ft x 19ft **kitchen/dining room** the polished porcelain tiled floor continues throughout this fantastic family entertaining space
- The **kitchen** area has been beautifully finished with extensive wood block worktops with a double inset Belfast sink and a large central island unit also finished with a wood block worksurface which continues round to form a four seater breakfast bar. The kitchen has an excellent range of integrated appliances to include condensing tumble dryer, dishwasher, washing machine, range cooker with extractor canopy above and space for American style fridge/freezer. Double glazed door leading out onto a side path
- The dining area has ample space for a large six seater dining table and chairs and double glazed French doors leading out onto the rear garden patio
- **Cloakroom** finished in a stylish white suite incorporating a WC, wash hand basin with vanity storage beneath, polished porcelain tiled floor
- 12ft x 12ft **Sitting room** with a bay window overlooking the front garden
- Bedroom one is a generous size double bedroom benefitting from an excellent range of recently fitted bedroom furniture to include wardrobes, drawers, cupboards above and shelving
- En-suite shower room finished in a modern white suite incorporating a corner shower cubicle, WC, pedestal wash hand basin
- **Bedroom two** is also a generous size double bedroom
- Family bathroom finished in a modern white suite incorporating a panelled bath with mixer taps and shower hose, WC, pedestal wash hand basin, partly tiled walls

#### First floor:

- Large first floor landing
- Three double bedrooms
- Spacious family bathroom finished in a modern white suite incorporating a panelled bath with mixer taps and shower hose,
   WC, wash hand basin with vanity storage beneath