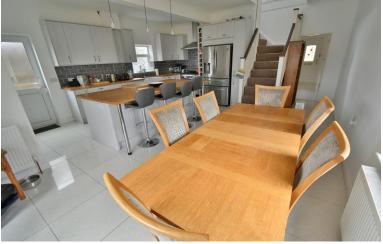

#### **Ground floor:**

- Large entrance hall with polished porcelain tiled floor and a good size storage cupboard
- Stunning open plan 24ft x 19ft **kitchen/dining room** the polished porcelain tiled floor continues throughout this fantastic family entertaining space
- The **kitchen** area has been beautifully finished with extensive wood block worktops with a double inset Belfast sink and a large central island unit also finished with a wood block worksurface which continues round to form a four seater breakfast bar. The kitchen has an excellent range of integrated appliances to include condensing tumble dryer, dishwasher, washing machine, range cooker with extractor canopy above and space for American style fridge/freezer. Double glazed door leading out onto a side path
- The dining area has ample space for a large six seater dining table and chairs and double glazed French doors leading out onto the rear garden patio
- **Cloakroom** finished in a stylish white suite incorporating a WC, wash hand basin with vanity storage beneath, polished porcelain tiled floor
- 12ft x 12ft **Sitting room** with a bay window overlooking the front garden
- Bedroom one is a generous size double bedroom benefitting from an excellent range of recently fitted bedroom furniture to include wardrobes, drawers, cupboards above and shelving
- En-suite shower room finished in a modern white suite incorporating a corner shower cubicle, WC, pedestal wash hand basin
- **Bedroom two** is also a generous size double bedroom
- Family bathroom finished in a modern white suite incorporating a panelled bath with mixer taps and shower hose, WC, pedestal wash hand basin, partly tiled walls