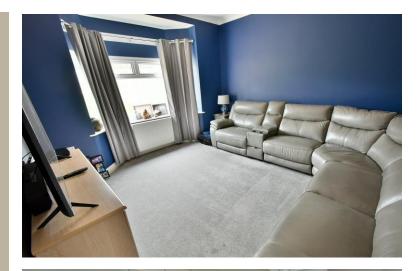

#### **Ground floor:**

- Large entrance hall with polished porcelain tiled floor and a good size storage cupboard
- Stunning open plan 24ft x 19ft **kitchen/dining room** the polished porcelain tiled floor continues throughout this fantastic family entertaining space
- The **kitchen** area has been beautifully finished with extensive wood block worktops with a double inset Belfast sink and a large central island unit also finished with a wood block worksurface which continues round to form a four seater breakfast bar. The kitchen has an excellent range of integrated appliances to include condensing tumble dryer, dishwasher, washing machine, range cooker with extractor canopy above and space for American style fridge/freezer. Double glazed door leading out onto a side path
- The dining area has ample space for a large six seater dining table and chairs and double glazed French doors leading out onto the rear garden patio
- **Cloakroom** finished in a stylish white suite incorporating a WC, wash hand basin with vanity storage beneath, polished porcelain tiled floor
- 12ft x 12ft **Sitting room** with a bay window overlooking the front garden
- Bedroom one is a generous size double bedroom benefitting from an excellent range of recently fitted bedroom furniture to include wardrobes, drawers, cupboards above and shelving
- En-suite shower room finished in a modern white suite incorporating a corner shower cubicle, WC, pedestal wash hand basin
- **Bedroom two** is also a generous size double bedroom
- Family bathroom finished in a modern white suite incorporating a panelled bath with mixer taps and shower hose, WC, pedestal wash hand basin, partly tiled walls