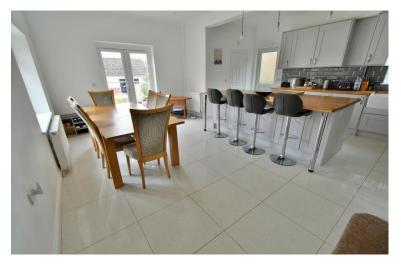

#### **Ground floor:**

- Large entrance hall with polished porcelain tiled floor and a good size storage cupboard
- Stunning open plan 24ft x 19ft **kitchen/dining room** the polished porcelain tiled floor continues throughout this fantastic family entertaining space
- The **kitchen** area has been beautifully finished with extensive wood block worktops with a double inset Belfast sink and a large central island unit also finished with a wood block worksurface which continues round to form a four seater breakfast bar. The kitchen has an excellent range of integrated appliances to include condensing tumble dryer, dishwasher, washing machine, range cooker with extractor canopy above and space for American style fridge/freezer. Double glazed door leading out onto a side path
- The dining area has ample space for a large six seater dining table and chairs and double glazed French doors leading out onto the rear garden patio
- **Cloakroom** finished in a stylish white suite incorporating a WC, wash hand basin with vanity storage beneath, polished porcelain tiled floor
- 12ft x 12ft **Sitting room** with a bay window overlooking the front garden
- Bedroom one is a generous size double bedroom benefitting from an excellent range of recently fitted bedroom furniture to include wardrobes, drawers, cupboards above and shelving
- En-suite shower room finished in a modern white suite incorporating a corner shower cubicle, WC, pedestal wash hand basin
- **Bedroom two** is also a generous size double bedroom
- Family bathroom finished in a modern white suite incorporating a panelled bath with mixer taps and shower hose, WC, pedestal wash hand basin, partly tiled walls