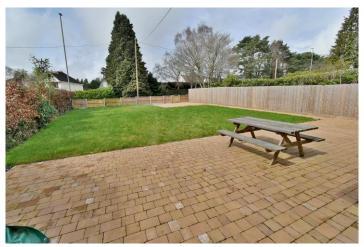

## **Outside**

- The **front garden** is a superb feature of the property as it offers an excellent degree of seclusion, is fully enclosed and measures approximately 70ft x 50ft
- Adjoining the front of the property there is a large, block paved patio with a path leading down to a further area of block paved patio. The remainder of the garden is predominantly laid to lawn
- A rear 100ft gravelled **driveway** continues up to a up to a gravelled parking area providing parking for several vehicles
- Adjoining the rear of the property there is a paved patio area enclosed by chrome balustrade
- To the rear of the property there is a 20ft garage with a metal up and over door and a side personal door as well as a workshop with an adjoining store room
- Further benefits include; double glazing, a gas fired heating system and the property is also comes to the market offered with no onward chain