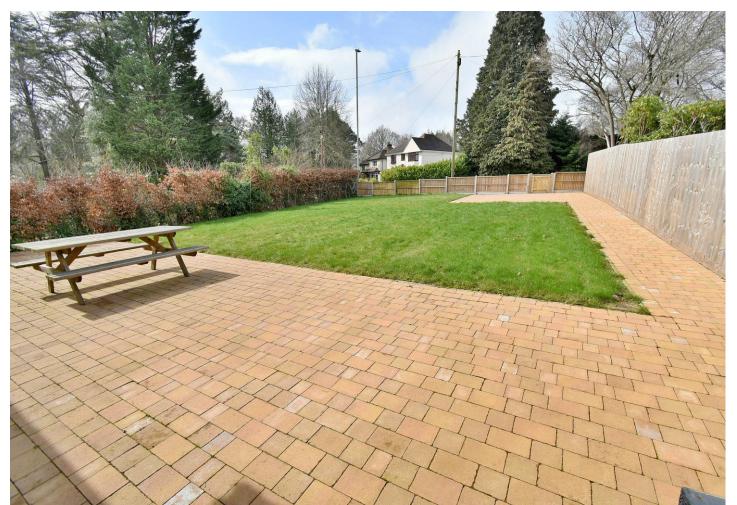

## **Outside**

- The **front garden** is a superb feature of the property as it offers an excellent degree of seclusion, is fully enclosed and measures approximately 70ft x 50ft
- Adjoining the front of the property there is a large, block paved patio with a path leading down to a further area of block paved patio. The remainder of the garden is predominantly laid to lawn
- A rear 100ft gravelled **driveway** continues up to a up to a gravelled parking area providing parking for several vehicles
- Adjoining the rear of the property there is a paved patio area enclosed by chrome balustrade
- To the rear of the property there is a 20ft garage with a metal up and over door and a side personal door as well as a workshop with an adjoining store room
- Further benefits include; double glazing, a gas fired heating system and the property is also comes to the market offered with no onward chain