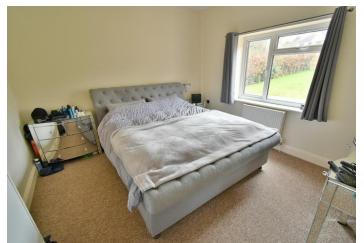

#### **Ground floor:**

- Large entrance hall with polished porcelain tiled floor and a good size storage cupboard
- Stunning open plan 24ft x 19ft **kitchen/dining room** the polished porcelain tiled floor continues throughout this fantastic family entertaining space
- The **kitchen** area has been beautifully finished with extensive wood block worktops with a double inset Belfast sink and a large central island unit also finished with a wood block worksurface which continues round to form a four seater breakfast bar. The kitchen has an excellent range of integrated appliances to include condensing tumble dryer, dishwasher, washing machine, range cooker with extractor canopy above and space for American style fridge/freezer. Double glazed door leading out onto a side path
- The dining area has ample space for a large six seater dining table and chairs and double glazed French doors leading out onto the rear garden patio
- **Cloakroom** finished in a stylish white suite incorporating a WC, wash hand basin with vanity storage beneath, polished porcelain tiled floor
- 12ft x 12ft **Sitting room** with a bay window overlooking the front garden
- Bedroom one is a generous size double bedroom benefitting from an excellent range of recently fitted bedroom furniture to include wardrobes, drawers, cupboards above and shelving
- En-suite shower room finished in a modern white suite incorporating a corner shower cubicle, WC, pedestal wash hand basin
- **Bedroom two** is also a generous size double bedroom
- Family bathroom finished in a modern white suite incorporating a panelled bath with mixer taps and shower hose, WC, pedestal wash hand basin, partly tiled walls

#### First floor:

- Large first floor landing
- Three double bedrooms
- Spacious family bathroom finished in a modern white suite incorporating a panelled bath with mixer taps and shower hose,
   WC, wash hand basin with vanity storage beneath