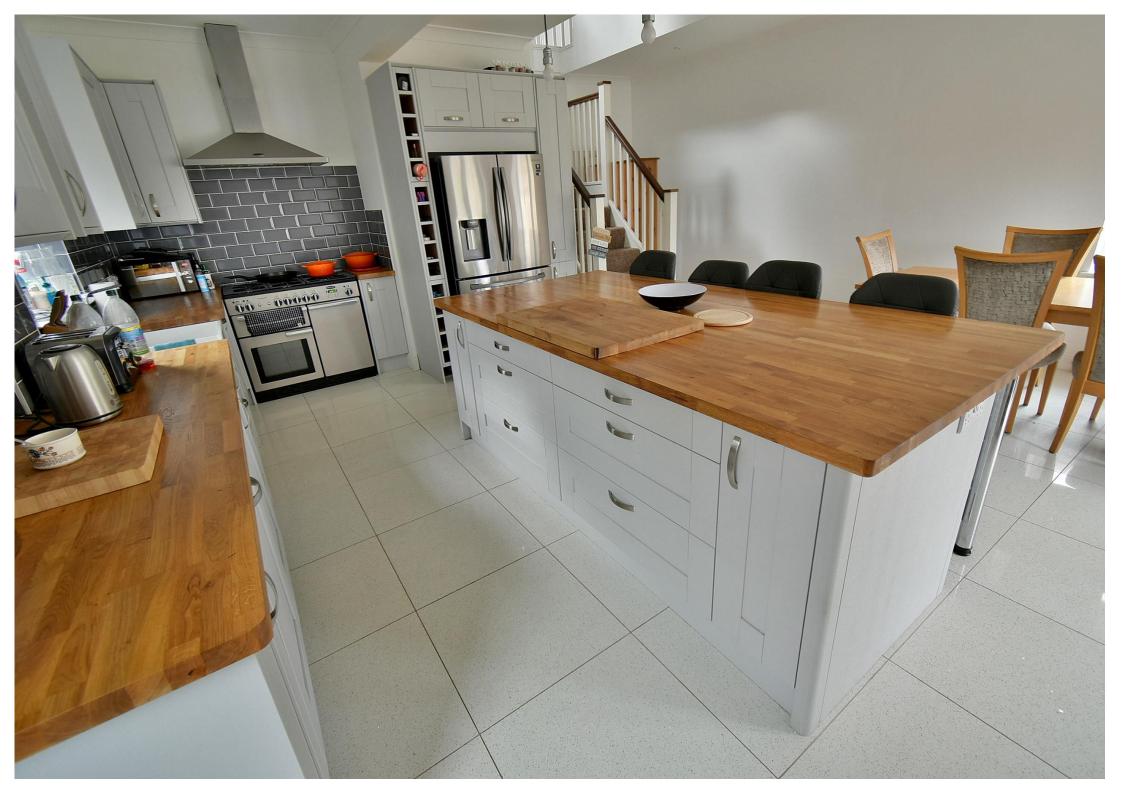

#### **Ground floor:**

- Large entrance hall with polished porcelain tiled floor and a good size storage cupboard
- Stunning open plan 24ft x 19ft **kitchen/dining room** the polished porcelain tiled floor continues throughout this fantastic family entertaining space
- The **kitchen** area has been beautifully finished with extensive wood block worktops with a double inset Belfast sink and a large central island unit also finished with a wood block worksurface which continues round to form a four seater breakfast bar. The kitchen has an excellent range of integrated appliances to include condensing tumble dryer, dishwasher, washing machine, range cooker with extractor canopy above and space for American style fridge/freezer. Double glazed door leading out onto a side path
- The dining area has ample space for a large six seater dining table and chairs and double glazed French doors leading out onto the rear garden patio
- **Cloakroom** finished in a stylish white suite incorporating a WC, wash hand basin with vanity storage beneath, polished porcelain tiled floor
- 12ft x 12ft **Sitting room** with a bay window overlooking the front garden
- Bedroom one is a generous size double bedroom benefitting from an excellent range of recently fitted bedroom furniture to include wardrobes, drawers, cupboards above and shelving
- En-suite shower room finished in a modern white suite incorporating a corner shower cubicle, WC, pedestal wash hand basin
- **Bedroom two** is also a generous size double bedroom
- Family bathroom finished in a modern white suite incorporating a panelled bath with mixer taps and shower hose, WC, pedestal wash hand basin, partly tiled walls