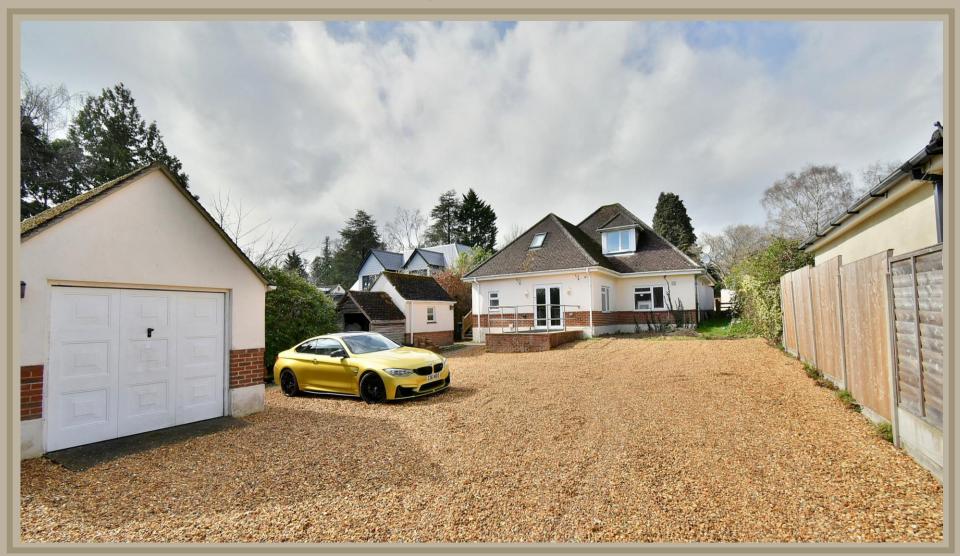

# "A modernised family home sitting centrally on a secluded plot measuring 0.23 of an acre"

### FREEHOLD PRICE Offers In Excess Of £600,000

An upgraded and improved five double bedroom, two bathroom, one shower room detached family home has a 70ft secluded front garden, 70ft private rear garden, detached garage and driveway providing generous off road parking whilst sitting centrally on a good size plot measuring 0.23 of an acre.

## **Outside**

- The **front garden** is a superb feature of the property as it offers an excellent degree of seclusion, is fully enclosed and measures approximately 70ft x 50ft
- Adjoining the front of the property there is a large, block paved patio with a path leading down to a further area of block paved patio. The remainder of the garden is predominantly laid to lawn
- A rear 100ft gravelled **driveway** continues up to a up to a gravelled parking area providing parking for several vehicles
- Adjoining the rear of the property there is a paved patio area enclosed by chrome balustrade
- To the rear of the property there is a 20ft garage with a metal up and over door and a side personal door as well as a workshop with an adjoining store room
- Further benefits include; double glazing, a gas fired heating system and the property is also comes to the market offered with no onward chain