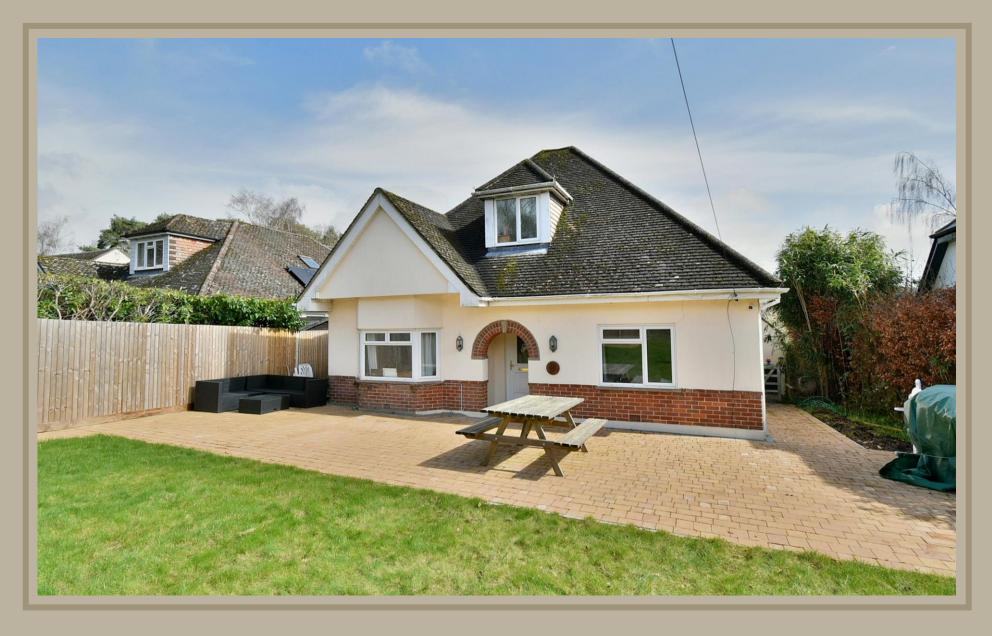

## Birch Avenue

West Parley, Dorset, BH22 8PG

# "A modernised family home sitting centrally on a secluded plot measuring 0.23 of an acre"

### FREEHOLD PRICE Offers In Excess Of £600,000

An upgraded and improved five double bedroom, two bathroom, one shower room detached family home has a 70ft secluded front garden, 70ft private rear garden, detached garage and driveway providing generous off road parking whilst sitting centrally on a good size plot measuring 0.23 of an acre.