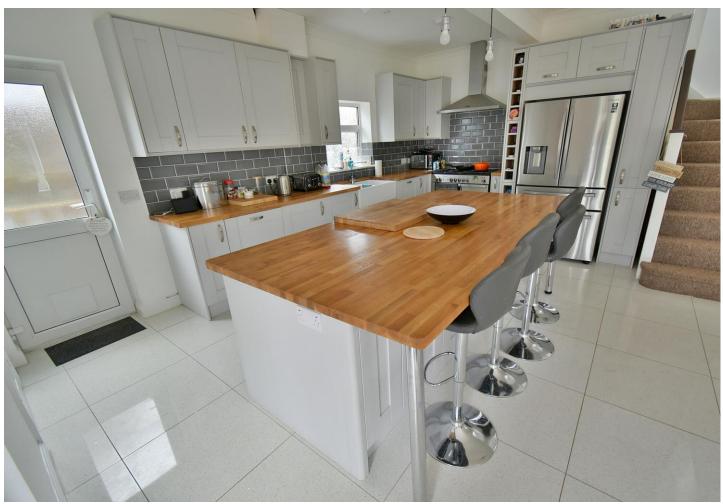

#### **Ground floor:**

- Large entrance hall with polished porcelain tiled floor and a good size storage cupboard
- Stunning open plan 24ft x 19ft **kitchen/dining room** the polished porcelain tiled floor continues throughout this fantastic family entertaining space
- The **kitchen** area has been beautifully finished with extensive wood block worktops with a double inset Belfast sink and a large central island unit also finished with a wood block worksurface which continues round to form a four seater breakfast bar. The kitchen has an excellent range of integrated appliances to include condensing tumble dryer, dishwasher, washing machine, range cooker with extractor canopy above and space for American style fridge/freezer. Double glazed door leading out onto a side path
- The dining area has ample space for a large six seater dining table and chairs and double glazed French doors leading out onto the rear garden patio
- **Cloakroom** finished in a stylish white suite incorporating a WC, wash hand basin with vanity storage beneath, polished porcelain tiled floor
- 12ft x 12ft **Sitting room** with a bay window overlooking the front garden
- Bedroom one is a generous size double bedroom benefitting from an excellent range of recently fitted bedroom furniture to include wardrobes, drawers, cupboards above and shelving
- En-suite shower room finished in a modern white suite incorporating a corner shower cubicle, WC, pedestal wash hand basin
- **Bedroom two** is also a generous size double bedroom
- Family bathroom finished in a modern white suite incorporating a panelled bath with mixer taps and shower hose, WC, pedestal wash hand basin, partly tiled walls