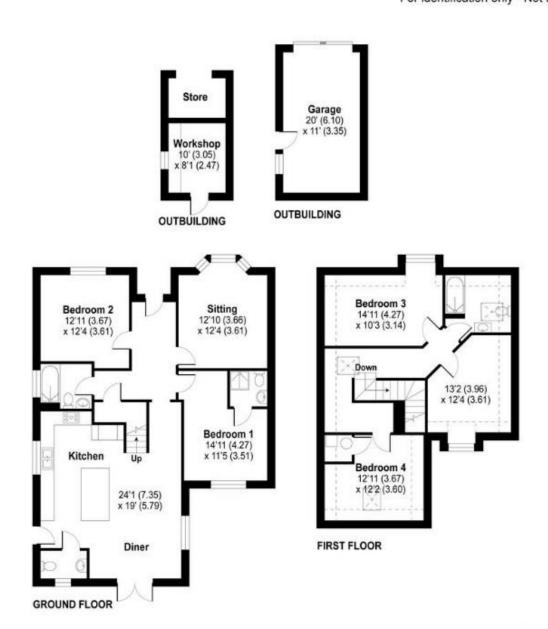

#### **Ground floor:**

- Large entrance hall with polished porcelain tiled floor and a good size storage cupboard
- Stunning open plan 24ft x 19ft **kitchen/dining room** the polished porcelain tiled floor continues throughout this fantastic family entertaining space
- The **kitchen** area has been beautifully finished with extensive wood block worktops with a double inset Belfast sink and a large central island unit also finished with a wood block worksurface which continues round to form a four seater breakfast bar. The kitchen has an excellent range of integrated appliances to include condensing tumble dryer, dishwasher, washing machine, range cooker with extractor canopy above and space for American style fridge/freezer. Double glazed door leading out onto a side path
- The dining area has ample space for a large six seater dining table and chairs and double glazed French doors leading out onto the rear garden patio
- **Cloakroom** finished in a stylish white suite incorporating a WC, wash hand basin with vanity storage beneath, polished porcelain tiled floor
- 12ft x 12ft **Sitting room** with a bay window overlooking the front garden
- Bedroom one is a generous size double bedroom benefitting from an excellent range of recently fitted bedroom furniture to include wardrobes, drawers, cupboards above and shelving
- En-suite shower room finished in a modern white suite incorporating a corner shower cubicle, WC, pedestal wash hand basin
- **Bedroom two** is also a generous size double bedroom
- Family bathroom finished in a modern white suite incorporating a panelled bath with mixer taps and shower hose, WC, pedestal wash hand basin, partly tiled walls

#### First floor:

- Large first floor landing
- Three double bedrooms
- Spacious family bathroom finished in a modern white suite incorporating a panelled bath with mixer taps and shower hose,
   WC, wash hand basin with vanity storage beneath

Approximate Area = 1660 sq ft / 154.2 sq m Outbuilding = 322 sq ft / 29.9 sq m Total = 1982 sq ft / 184.1 sq m For identification only - Not to scale

## **Outside**

- The **front garden** is a superb feature of the property as it offers an excellent degree of seclusion, is fully enclosed and measures approximately 70ft x 50ft
- Adjoining the front of the property there is a large, block paved patio with a path leading down to a further area of block paved patio. The remainder of the garden is predominantly laid to lawn
- A rear 100ft gravelled **driveway** continues up to a up to a gravelled parking area providing parking for several vehicles
- Adjoining the rear of the property there is a paved patio area enclosed by chrome balustrade
- To the rear of the property there is a 20ft garage with a metal up and over door and a side personal door as well as a workshop with an adjoining store room
- Further benefits include; double glazing, a gas fired heating system and the property is also comes to the market offered with no onward chain