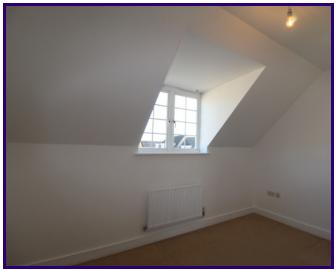

#### **Bedroom Four**

 $3.65 \,\mathrm{m} \times 3.29 \,\mathrm{m}$  (12' 0"  $\times$  10' 10") Window to front elevation. Radiator. Airing cupboard containing boiler.