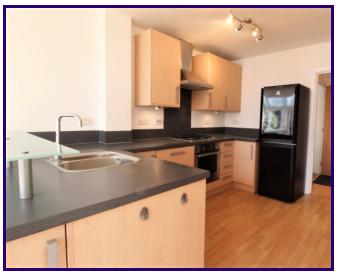

### Kitchen

3.75m x 2.62m (12' 4" x 8' 7") Range of base and eye units with worktop over. Stainless Steel sink and drainer. Fitted dishwasher. Fitted gas hob with extractor hood over. Fitted electric oven. Store cupboard. Wood flooring. Breakfast bar. Opens to: -