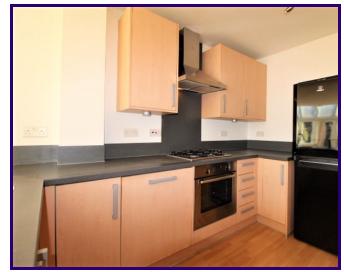

### Kitchen

3.75m x 2.62m (12' 4" x 8' 7") Range of base and eye units with worktop over. Stainless Steel sink and drainer. Fitted dishwasher. Fitted gas hob with extractor hood over. Fitted electric oven. Store cupboard. Wood flooring. Breakfast bar. Opens to: -