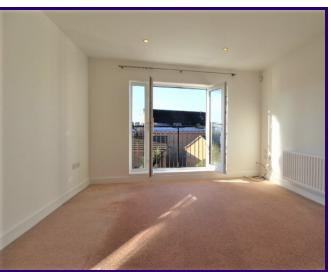

# Lounge / Bedroom Two

 $3.65 \, \text{m} \times 3.58 \, \text{m}$  (12' 0"  $\times$  11' 9") Radiator. French doors to rear elevation, leading to Juliette balcony.