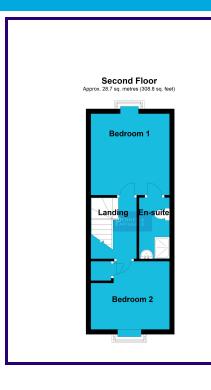

#### Master Bedroom

 $3.65 \,\mathrm{m}\,x\,3.59 \,\mathrm{m}$  (12' 0" x 11' 9") Window to rear elevation. Radiator. Fitted Wardrobes.

#### **En-suite Bathroom**

Recently refurbished with Shower cubicle with glass door, and tiled surround. Low Level W.C. Wash hand basin. Radiator. Extractor fan.

#### **Bedroom Four**

 $3.65 \,\mathrm{m} \times 3.29 \,\mathrm{m}$  (12' 0"  $\times$  10' 10") Window to front elevation. Radiator. Airing cupboard containing boiler.