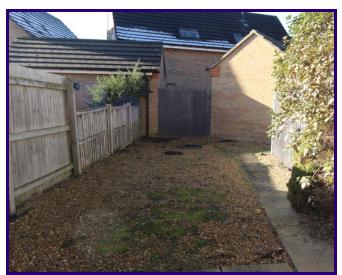

#### Rear Garden

Mainly laid to gravel with timber fence and brick wall boundaries. Gate to rear leading car parking and Garage.