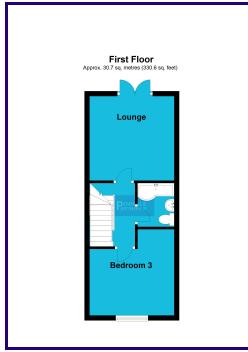

# Lounge / Bedroom Two

 $3.65 \, \text{m} \times 3.58 \, \text{m}$  (12' 0"  $\times$  11' 9") Radiator. French doors to rear elevation, leading to Juliette balcony.

#### **Bedroom Three**

 $2.85 \,\mathrm{m}\,\mathrm{x}\,3.65 \,\mathrm{m}\,(9'\,4''\,\mathrm{x}\,12'\,0'')$  Radiator. Window to front elevation.

# **Family Bathroom**

Bath with shower over. Low level W.C. Wash hand basin. Radiator. tiled splashbacks.