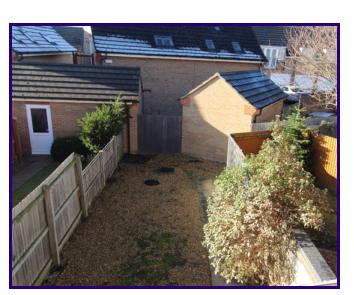

#### Rear Garden

Mainly laid to gravel with timber fence and brick wall boundaries. Gate to rear leading car parking and Garage.