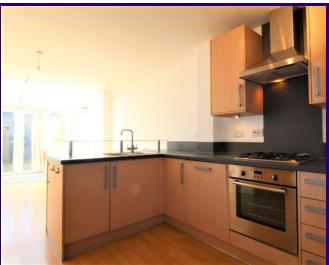

### Kitchen

3.75m x 2.62m (12' 4" x 8' 7") Range of base and eye units with worktop over. Stainless Steel sink and drainer. Fitted dishwasher. Fitted gas hob with extractor hood over. Fitted electric oven. Store cupboard. Wood flooring. Breakfast bar. Opens to: -