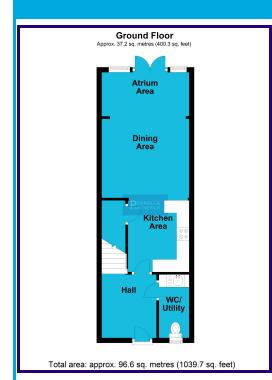

#### **Entrance Hall**

Composite front door gives access to the Entrance Hall. Wood Flooring. Radiator. Stairs to First Floor. doors to Kitchen and Cloakroom.

#### Cloakroom

Window to front elevation. Tiled floor. Low level W.C. Radiator. Base Units with worktop over, with inset sink. Plumbing for washing machine.

### Kitchen

3.75m x 2.62m (12' 4" x 8' 7") Range of base and eye units with worktop over. Stainless Steel sink and drainer. Fitted dishwasher. Fitted gas hob with extractor hood over. Fitted electric oven. Store cupboard. Wood flooring. Breakfast bar. Opens to: -

# Lounge/Diner

4.68m x 3.71m (15' 4" x 12' 2") Open plan to Kitchen, Wood floor. 2 Radiators. Windows to rear elevation. French door to rear elevation.