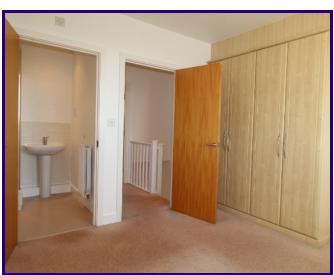

#### Master Bedroom

 $3.65 \,\mathrm{m}\,x\,3.59 \,\mathrm{m}$  (12' 0" x 11' 9") Window to rear elevation. Radiator. Fitted Wardrobes.

#### **En-suite Bathroom**

Recently refurbished with Shower cubicle with glass door, and tiled surround. Low Level W.C. Wash hand basin. Radiator. Extractor fan.