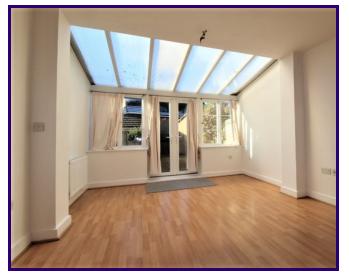

# Lounge/Diner

4.68m x 3.71m (15' 4" x 12' 2") Open plan to Kitchen, Wood floor. 2 Radiators. Windows to rear elevation. French door to rear elevation.