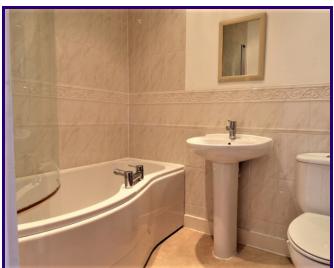

# **Family Bathroom**

Bath with shower over. Low level W.C. Wash hand basin. Radiator. tiled splashbacks.

#### **En-suite Bathroom**

Recently refurbished with Shower cubicle with glass door, and tiled surround. Low Level W.C. Wash hand basin. Radiator. Extractor fan.