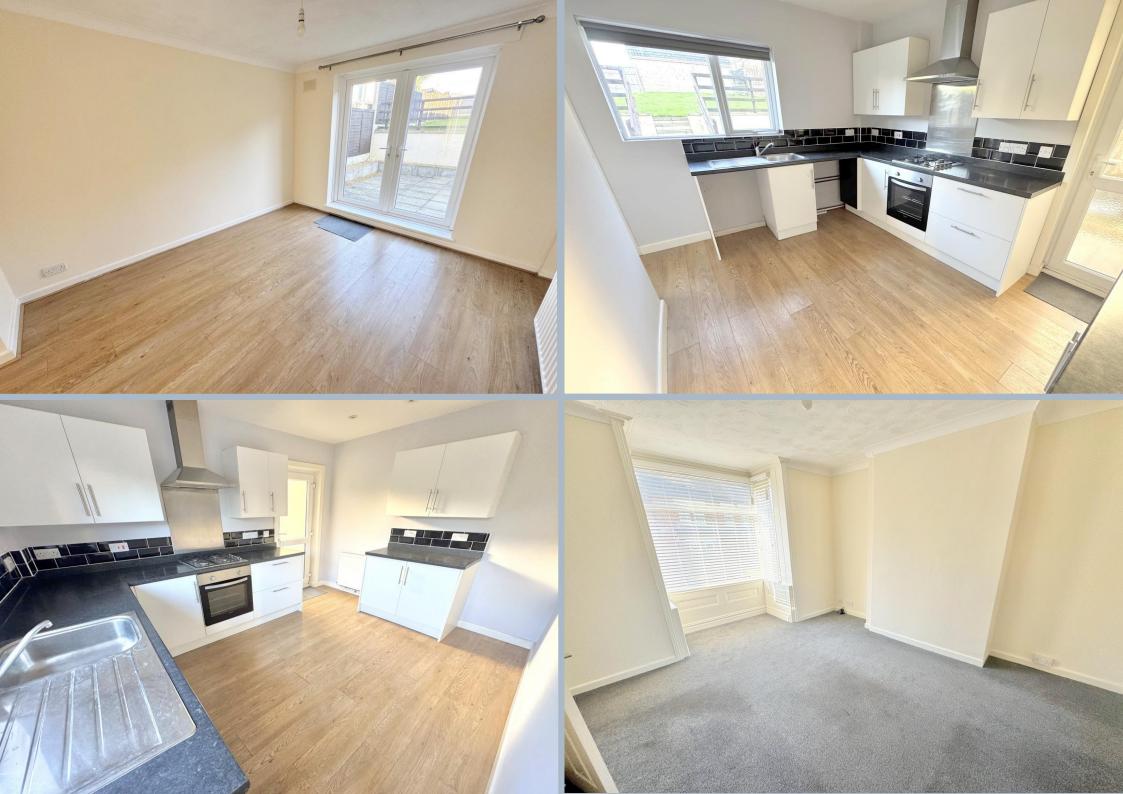

- Detached, spacious 3 bedroom cottage with generous accommodation
- 3 reception areas and 3 double bedrooms
- Kitchen fitted in a range of white units with work tops over and fitted with oven, 4 ring gas hob, extractor and space and plumbing for washing machine, dishwasher and fridge/freezer
- First floor shower room and separate bathroom
- Double glazed and gas central heating and combination boiler replaced approximately 5 years ago
- Replaced roof within the last 10 years
- Vacant and sold with no onward chain
- 80' x 30 rear garden. The garden is divided into 2 areas. A rear patio measuring approximately 30' x 20' and steps up to a lawned area, which is fully enclosed, houses a garden shed and measures 50' x 40'. A further side covered area, leading on from the kitchen, and bin storage beyond
- Off street parking for 3 cars. With double gates providing a further area for secure storage