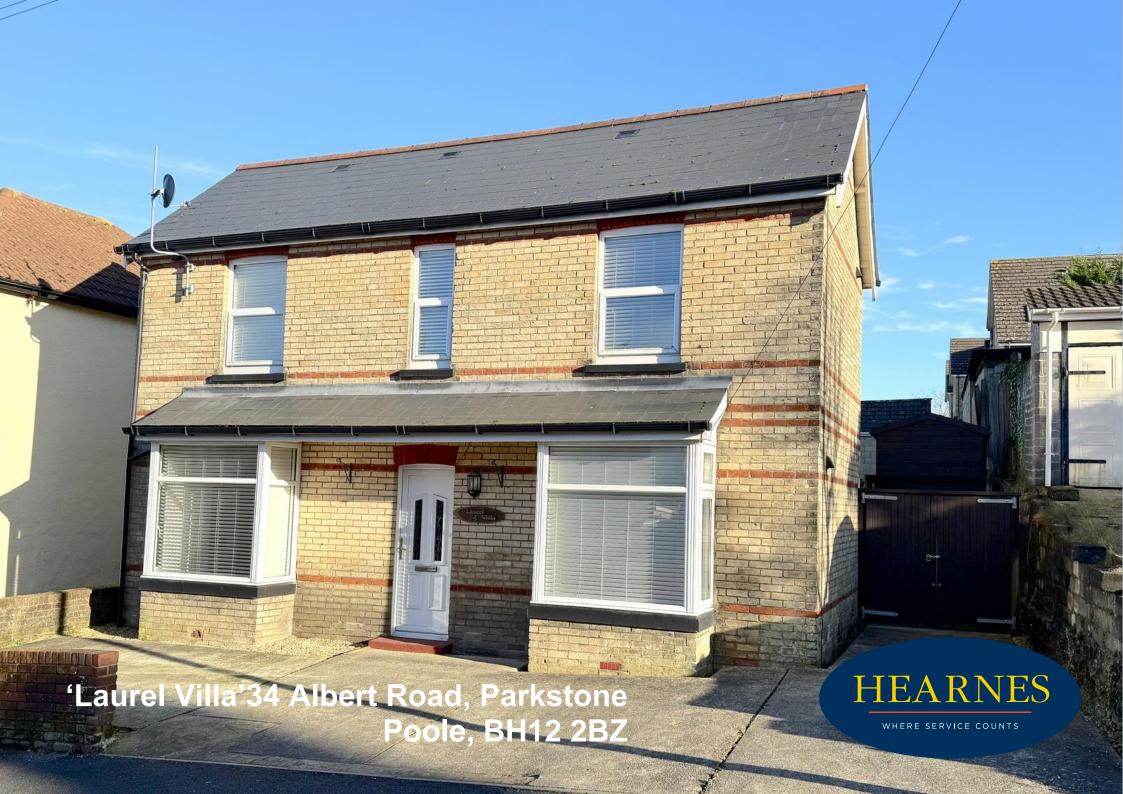

## 'Laurel Villa' 34 Albert Road, Parkstone, Poole, Dorset, BH12 2BZ FREEHOLD GUIDE PRICE £400,000 - £415,000

Laurel Villa is a turn of the century detached cottage with generous accommodation to include 3 double bedrooms, 3 reception areas, good size kitchen, parking for 3 cars and a large rear garden measuring approximately 80' x 40' which is divided into a rear patio and steps to a lawned garden. Also offering a bathroom and separate shower room, gas central heating, double glazing and a replaced roof within the last 10 years. This attractive property is conveniently located near the shops on Ashley Road in Parkstone and is sold vacant, with no forward chain.

- Detached, spacious 3 bedroom cottage with generous accommodation
- 3 reception areas and 3 double bedrooms
- Kitchen fitted in a range of white units with work tops over and fitted with oven, 4 ring gas hob, extractor and space and plumbing for washing machine, dishwasher and fridge/freezer
- First floor shower room and separate bathroom
- Double glazed and gas central heating and combination boiler replaced approximately 5 years ago
- Replaced roof within the last 10 years
- Vacant and sold with no onward chain
- 80' x 30 rear garden. The garden is divided into 2 areas. A rear patio measuring approximately 30' x 20' and steps up to a lawned area, which is fully enclosed, houses a garden shed and measures 50' x 40'. A further side covered area, leading on from the kitchen, and bin storage beyond
- Off street parking for 3 cars. With double gates providing a further area for secure storage