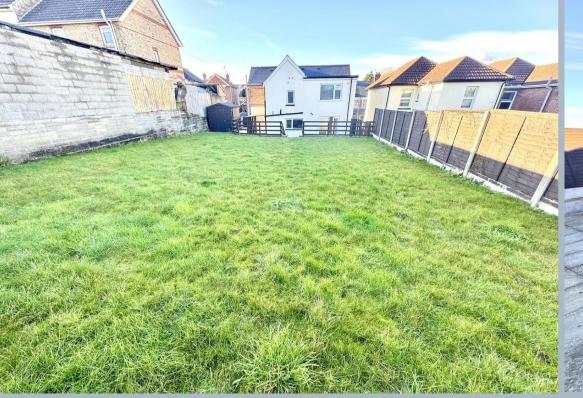

## 'Laurel Villa' 34 Albert Road, Parkstone, Poole, Dorset, BH12 2BZ FREEHOLD GUIDE PRICE £400,000 - £415,000

Laurel Villa is a turn of the century detached cottage with generous accommodation to include 3 double bedrooms, 3 reception areas, good size kitchen, parking for 3 cars and a large rear garden measuring approximately 80' x 40' which is divided into a rear patio and steps to a lawned garden. Also offering a bathroom and separate shower room, gas central heating, double glazing and a replaced roof within the last 10 years. This attractive property is conveniently located near the shops on Ashley Road in Parkstone and is sold vacant, with no forward chain.

- Detached, spacious 3 bedroom cottage with generous accommodation
- 3 reception areas and 3 double bedrooms
- Kitchen fitted in a range of white units with work tops over and fitted with oven, 4 ring gas hob, extractor and space and plumbing for washing machine, dishwasher and fridge/freezer
- First floor shower room and separate bathroom
- Double glazed and gas central heating and combination boiler replaced approximately 5 years ago
- Replaced roof within the last 10 years
- Vacant and sold with no onward chain
- 80' x 30 rear garden. The garden is divided into 2 areas. A rear patio measuring approximately 30' x 20' and steps up to a lawned area, which is fully enclosed, houses a garden shed and measures 50' x 40'. A further side covered area, leading on from the kitchen, and bin storage beyond
- Off street parking for 3 cars. With double gates providing a further area for secure storage