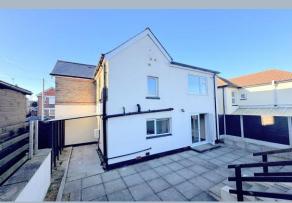

## 'Laurel Villa' 34 Albert Road, Parkstone, Poole, Dorset, BH12 2BZ FREEHOLD GUIDE PRICE £400,000 - £415,000

Laurel Villa is a turn of the century detached cottage with generous accommodation to include 3 double bedrooms, 3 reception areas, good size kitchen, parking for 3 cars and a large rear garden measuring approximately 80' x 40' which is divided into a rear patio and steps to a lawned garden. Also offering a bathroom and separate shower room, gas central heating, double glazing and a replaced roof within the last 10 years. This attractive property is conveniently located near the shops on Ashley Road in Parkstone and is sold vacant, with no forward chain.

- Detached, spacious 3 bedroom cottage with generous accommodation
- 3 reception areas and 3 double bedrooms
- Kitchen fitted in a range of white units with work tops over and fitted with oven, 4 ring gas hob, extractor and space and plumbing for washing machine, dishwasher and fridge/freezer
- First floor shower room and separate bathroom
- Double glazed and gas central heating and combination boiler replaced approximately 5 years ago
- Replaced roof within the last 10 years
- Vacant and sold with no onward chain
- 80' x 30 rear garden. The garden is divided into 2 areas. A rear patio measuring approximately 30' x 20' and steps up to a lawned area, which is fully enclosed, houses a garden shed and measures 50' x 40'. A further side covered area, leading on from the kitchen, and bin storage beyond
- Off street parking for 3 cars. With double gates providing a further area for secure storage