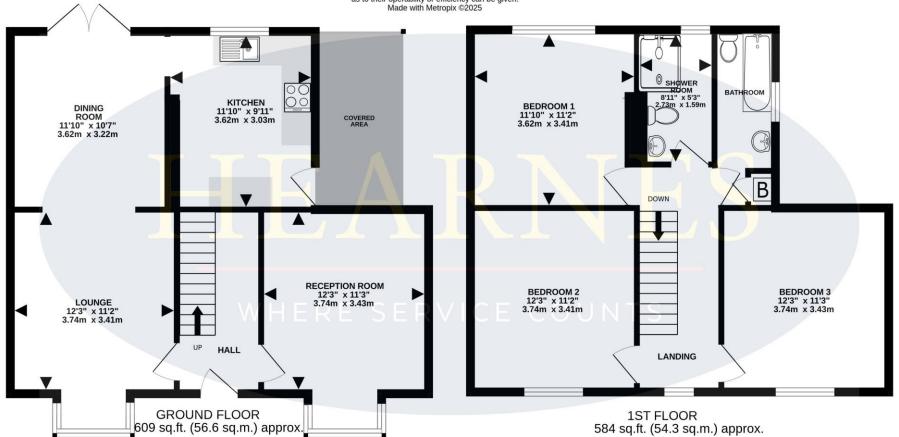

## NOT INCLUDING COVERED AREA

## TOTAL FLOOR AREA: 1194 sq.ft. (110.9 sq.m.) approx.

Whilst every attempt has been made to ensure the accuracy of the floorplan contained here, measurements of doors, windows, rooms and any other items are approximate and no responsibility is taken for any error, omission or mis-statement. This plan is for illustrative purposes only and should be used as such by any prospective purchaser. The services, systems and appliances shown have not been tested and no guarantee as to their operability or efficiency can be given.

Made with Metropix ©2025