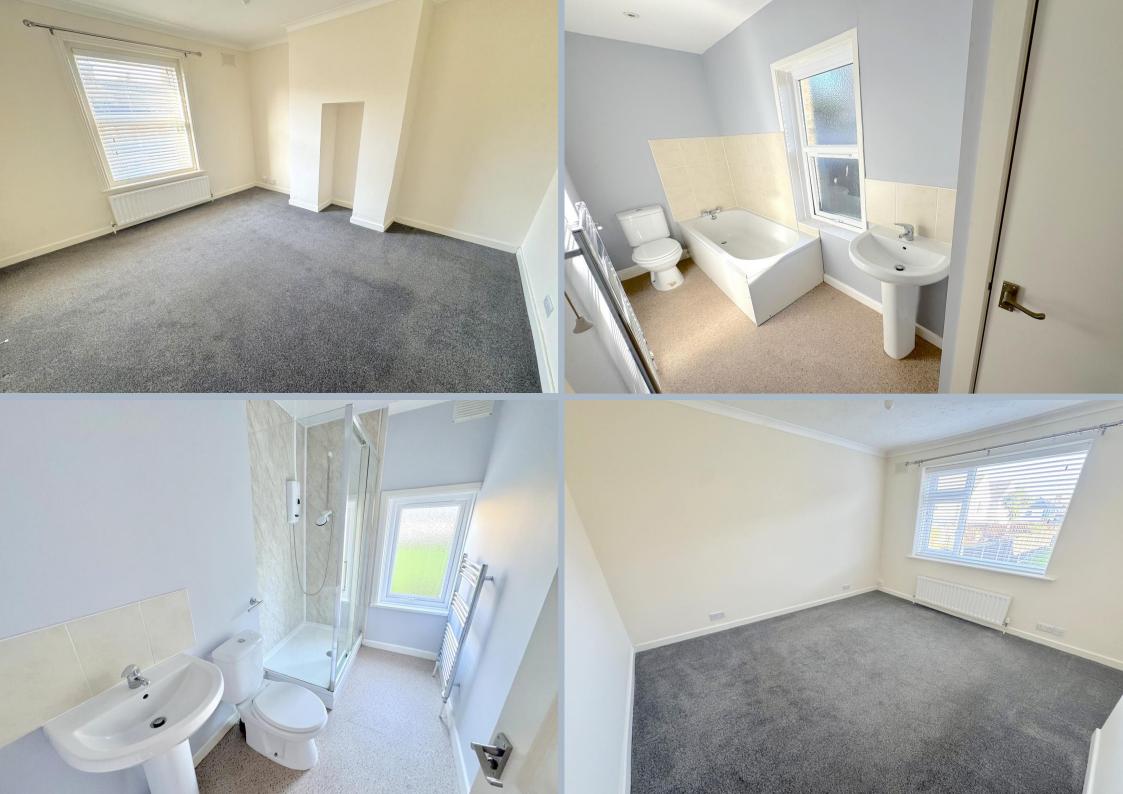

## 'Laurel Villa' 34 Albert Road, Parkstone, Poole, Dorset, BH12 2BZ FREEHOLD GUIDE PRICE £400,000 - £415,000

Laurel Villa is a turn of the century detached cottage with generous accommodation to include 3 double bedrooms, 3 reception areas, good size kitchen, parking for 3 cars and a large rear garden measuring approximately 80' x 40' which is divided into a rear patio and steps to a lawned garden. Also offering a bathroom and separate shower room, gas central heating, double glazing and a replaced roof within the last 10 years. This attractive property is conveniently located near the shops on Ashley Road in Parkstone and is sold vacant, with no forward chain.

- Detached, spacious 3 bedroom cottage with generous accommodation
- 3 reception areas and 3 double bedrooms
- Kitchen fitted in a range of white units with work tops over and fitted with oven, 4 ring gas hob, extractor and space and plumbing for washing machine, dishwasher and fridge/freezer
- First floor shower room and separate bathroom
- Double glazed and gas central heating and combination boiler replaced approximately 5 years ago
- Replaced roof within the last 10 years
- Vacant and sold with no onward chain
- 80' x 30 rear garden. The garden is divided into 2 areas. A rear patio measuring approximately 30' x 20' and steps up to a lawned area, which is fully enclosed, houses a garden shed and measures 50' x 40'. A further side covered area, leading on from the kitchen, and bin storage beyond
- Off street parking for 3 cars. With double gates providing a further area for secure storage