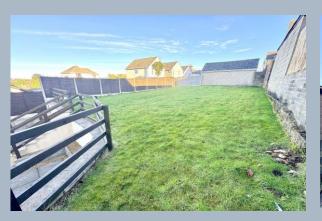

## 'Laurel Villa' 34 Albert Road, Parkstone, Poole, Dorset, BH12 2BZ FREEHOLD GUIDE PRICE £400,000 - £415,000

Laurel Villa is a turn of the century detached cottage with generous accommodation to include 3 double bedrooms, 3 reception areas, good size kitchen, parking for 3 cars and a large rear garden measuring approximately 80' x 40' which is divided into a rear patio and steps to a lawned garden. Also offering a bathroom and separate shower room, gas central heating, double glazing and a replaced roof within the last 10 years. This attractive property is conveniently located near the shops on Ashley Road in Parkstone and is sold vacant, with no forward chain.

- Detached, spacious 3 bedroom cottage with generous accommodation
- 3 reception areas and 3 double bedrooms
- Kitchen fitted in a range of white units with work tops over and fitted with oven, 4 ring gas hob, extractor and space and plumbing for washing machine, dishwasher and fridge/freezer
- First floor shower room and separate bathroom
- Double glazed and gas central heating and combination boiler replaced approximately 5 years ago
- Replaced roof within the last 10 years
- Vacant and sold with no onward chain
- 80' x 30 rear garden. The garden is divided into 2 areas. A rear patio measuring approximately 30' x 20' and steps up to a lawned area, which is fully enclosed, houses a garden shed and measures 50' x 40'. A further side covered area, leading on from the kitchen, and bin storage beyond
- Off street parking for 3 cars. With double gates providing a further area for secure storage