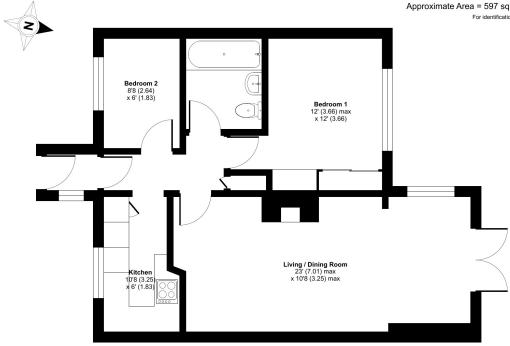

#### Moonshill Road, Stoke St. Michael, Radstock, BA3

Approximate Area = 597 sq ft / 55.4 sq m For identification only - Not to scale

Floor plan produced in accordance with RICS Property Measurement Standards incorporating International Property Measurement Standards (IPMS2 Residential). © nichecom 2024. Produced for Cooper and Tanner. REF: 1081264

GROUND FLOOR