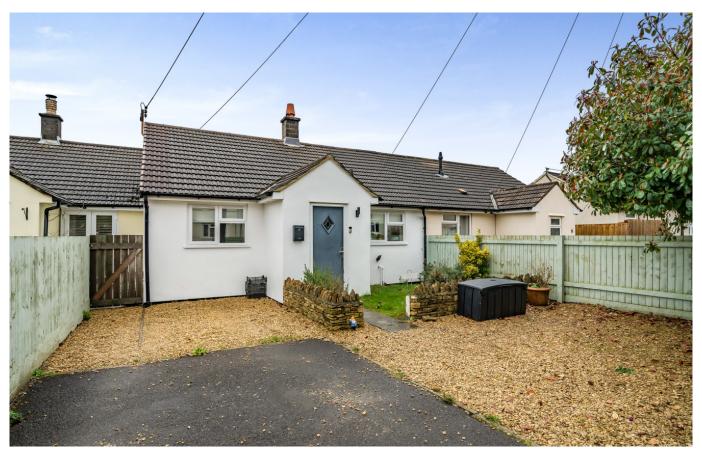

# Moonshill Road

Stoke St Michael, Radstock, BA3 5LG

£230,000 Freehold

□ 2 □ 1 ₱ 1 EPC D

### Description

A superb two bedroom mid terrace bungalow which has been updated by the present owners, located within the sought after village of Stoke St Michael and is being offered for sale with no onward chain. The property is an ideal first time buy or investment purchase and offers an enclosed garden to the rear and off road parking. In brief the accommodation comprises an entrance porch which leads into the hallway, kitchen with a range of fitted wall and base units with integrated oven and hob, lounge/diner with french doors leading out onto the garden, two bedrooms and a family bathroom. Internal viewing comes highly recommended.

#### **Features**

- Mid terrace bungalow
- No onward chain
- Enclosed gardens
- Off road parking
- Ideal first time buy or investment purchase
- Lounge/diner
- Kitchen
- Two bedrooms
- Bathroom
- Viewing comes highly recommended