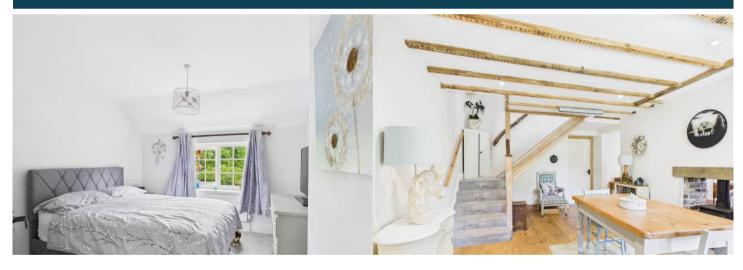

The interior of this beautifully presented property comprises a spacious living room with a log-burning stove, dining room and fitted kitchen on the ground floor. The first floor consists of two double bedrooms and the family bathroom. The exterior boasts a private rear garden with a stone outbuilding for additional storage, perfect for enjoying the summer months.