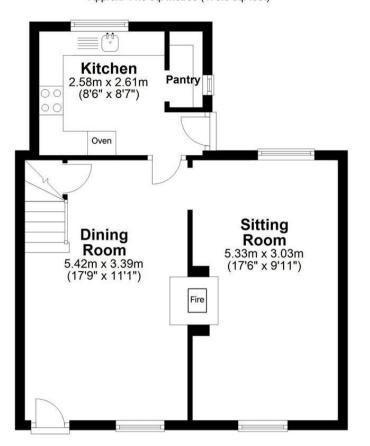

## **Ground Floor**

Approx. 44.5 sq. metres (478.6 sq. feet)

First Floor Approx. 35.3 sq. metres (380.4 sq. feet)

Total area: approx. 79.8 sq. metres (859.0 sq. feet) Ford Cottage, Settrington

20-22 Bridge End, Leeds, LS1 4DJ t: 0330 004 0050 e: hello@bettermove.co.uk www.bettermove.co.uk