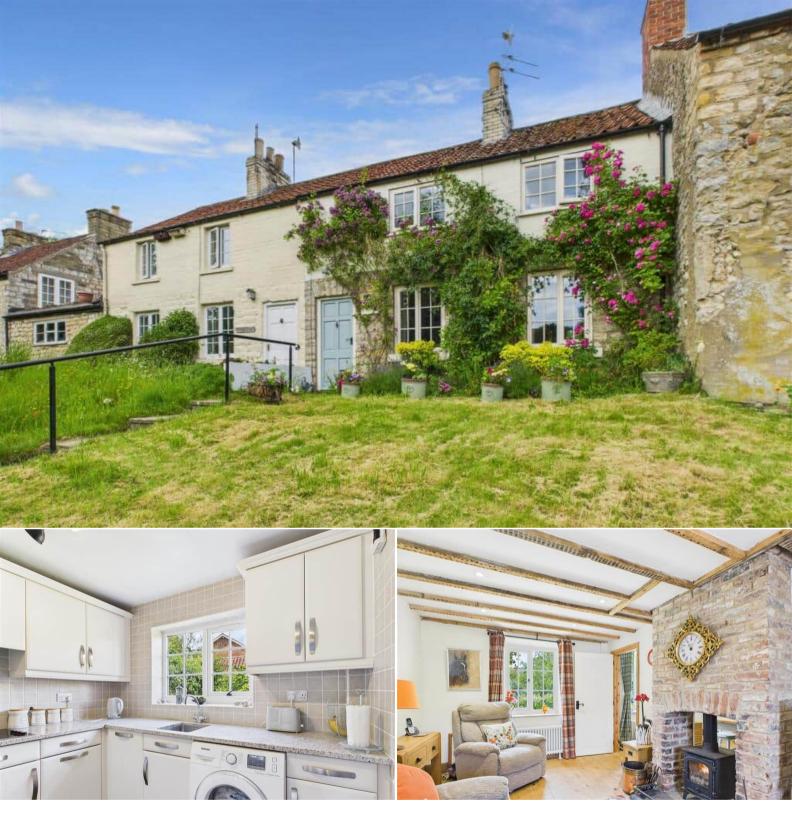

## Malton

Bettermove are proud to present this 2 bedroom Terraced House in the sought after village of Settrington.

The property benefits from double glazing, oil fired central heating throughout and has ample parking available nearby. The council tax band is C.

The interior of this beautifully presented property comprises a spacious living room with a log-burning stove, dining room and fitted kitchen on the ground floor. The first floor consists of two double bedrooms and the family bathroom. The exterior boasts a private rear garden with a stone outbuilding for additional storage, perfect for enjoying the summer months.