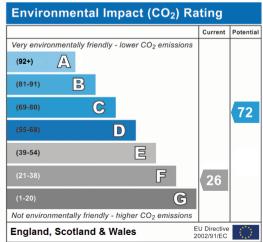

## Malton

Bettermove are proud to present this 2 bedroom Terraced House in the sought after village of Settrington.

The property benefits from double glazing, oil fired central heating throughout and has ample parking available nearby. The council tax band is C.