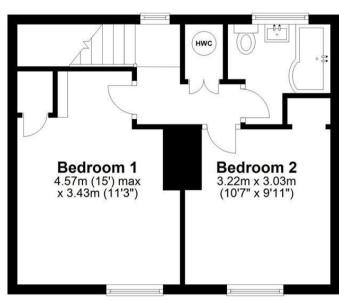

## **Ground Floor**

Approx. 44.5 sq. metres (478.6 sq. feet)

First Floor Approx. 35.3 sq. metres (380.4 sq. feet)

Total area: approx. 79.8 sq. metres (859.0 sq. feet) Ford Cottage, Settrington

20-22 Bridge End, Leeds, LS1 4DJ t: 0330 004 0050 e: hello@bettermove.co.uk www.bettermove.co.uk