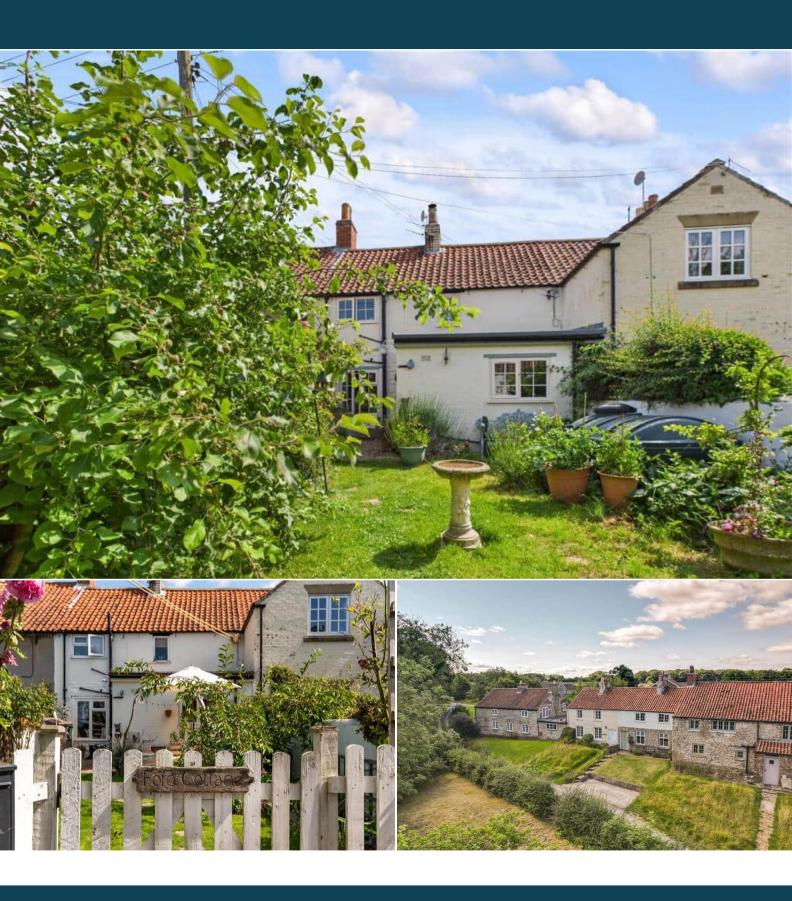

Ford Cottage Settrington Malton North Yorkshire YO17 8NP Offers in Excess of £280,000

bettermeve

The interior of this beautifully presented property comprises a spacious living room with a log-burning stove, dining room and fitted kitchen on the ground floor. The first floor consists of two double bedrooms and the family bathroom. The exterior boasts a private rear garden with a stone outbuilding for additional storage, perfect for enjoying the summer months.