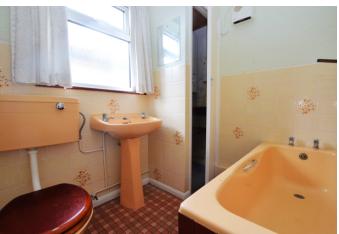

The accommodation commences with an internal hallway, which leads to the two bedrooms located at the front of the home. Both are good size double rooms, with the second bedroom boasting two built in cupboards. Continuing through to the rear of the property, you will find a good size living room with a feature fireplace and sliding doors overlooking the rear garden. Adjacent is a tiled kitchen, comprising of fitted units and worktops, whilst a patio door provides access to the rear garden. The accommodation is completed by a bathroom comprising of a fitted three piece suit and benefitting from a built in cupboard which currently houses a combi boiler.