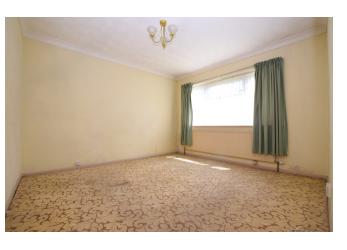

The accommodation commences with an internal hallway, which leads to the two bedrooms located at the front of the home. Both are good size double rooms, with the second bedroom boasting two built in cupboards. Continuing through to the rear of the property, you will find a good size living room with a feature fireplace and sliding doors overlooking the rear garden. Adjacent is a tiled kitchen, comprising of fitted units and worktops, whilst a patio door provides access to the rear garden. The accommodation is completed by a bathroom comprising of a fitted three piece suit and benefitting from a built in cupboard which currently houses a combi boiler.