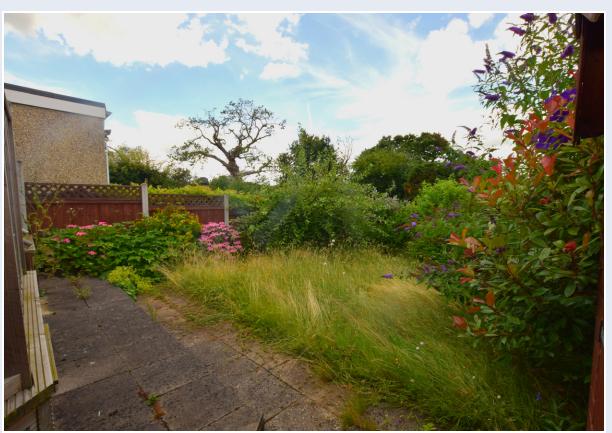

Outside and to the rear of the home is a manageable garden which commences with a raised decking area. The majority of the remainder is laid to lawn, with mature shrubs bordering the garden. A side gate will provide access to a shared driveway, which will lead you to the front of the property where you will find a front garden, offering great potential to create a private driveway to provide off street parking.