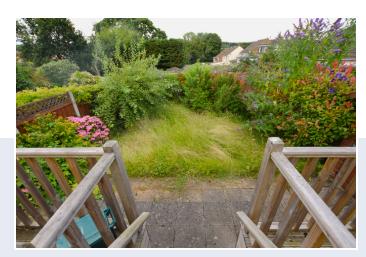

Outside and to the rear of the home is a manageable garden which commences with a raised decking area. The majority of the remainder is laid to lawn, with mature shrubs bordering the garden. A side gate will provide access to a shared driveway, which will lead you to the front of the property where you will find a front garden, offering great potential to create a private driveway to provide off street parking.