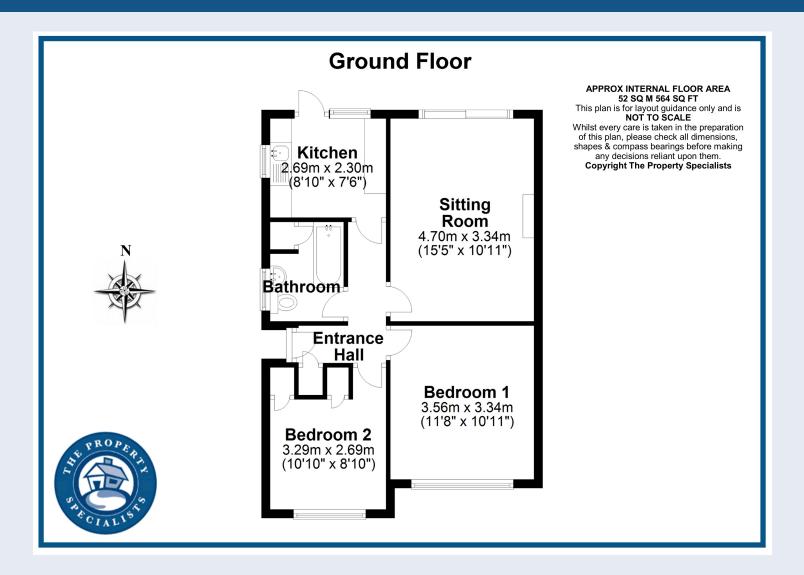

The accommodation commences with an internal hallway, which leads to the two bedrooms located at the front of the home. Both are good size double rooms, with the second bedroom boasting two built in cupboards. Continuing through to the rear of the property, you will find a good size living room with a feature fireplace and sliding doors overlooking the rear garden. Adjacent is a tiled kitchen, comprising of fitted units and worktops, whilst a patio door provides access to the rear garden. The accommodation is completed by a bathroom comprising of a fitted three piece suit and benefitting from a built in cupboard which currently houses a combi boiler.