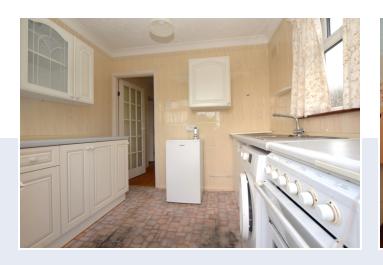

The accommodation commences with an internal hallway, which leads to the two bedrooms located at the front of the home. Both are good size double rooms, with the second bedroom boasting two built in cupboards. Continuing through to the rear of the property, you will find a good size living room with a feature fireplace and sliding doors overlooking the rear garden. Adjacent is a tiled kitchen, comprising of fitted units and worktops, whilst a patio door provides access to the rear garden. The accommodation is completed by a bathroom comprising of a fitted three piece suit and benefitting from a built in cupboard which currently houses a combi boiler.