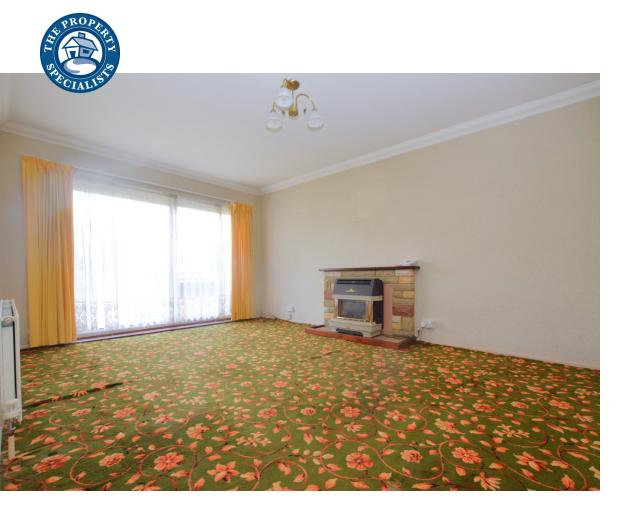

The accommodation commences with an internal hallway, which leads to the two bedrooms located at the front of the home. Both are good size double rooms, with the second bedroom boasting two built in cupboards. Continuing through to the rear of the property, you will find a good size living room with a feature fireplace and sliding doors overlooking the rear garden. Adjacent is a tiled kitchen, comprising of fitted units and worktops, whilst a patio door provides access to the rear garden. The accommodation is completed by a bathroom comprising of a fitted three piece suit and benefitting from a built in cupboard which currently houses a combi boiler.