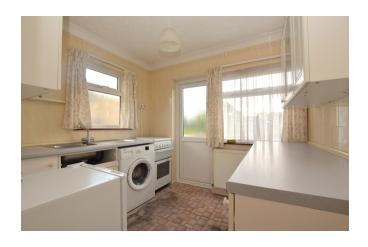

The accommodation commences with an internal hallway, which leads to the two bedrooms located at the front of the home. Both are good size double rooms, with the second bedroom boasting two built in cupboards. Continuing through to the rear of the property, you will find a good size living room with a feature fireplace and sliding doors overlooking the rear garden. Adjacent is a tiled kitchen, comprising of fitted units and worktops, whilst a patio door provides access to the rear garden. The accommodation is completed by a bathroom comprising of a fitted three piece suit and benefitting from a built in cupboard which currently houses a combi boiler.