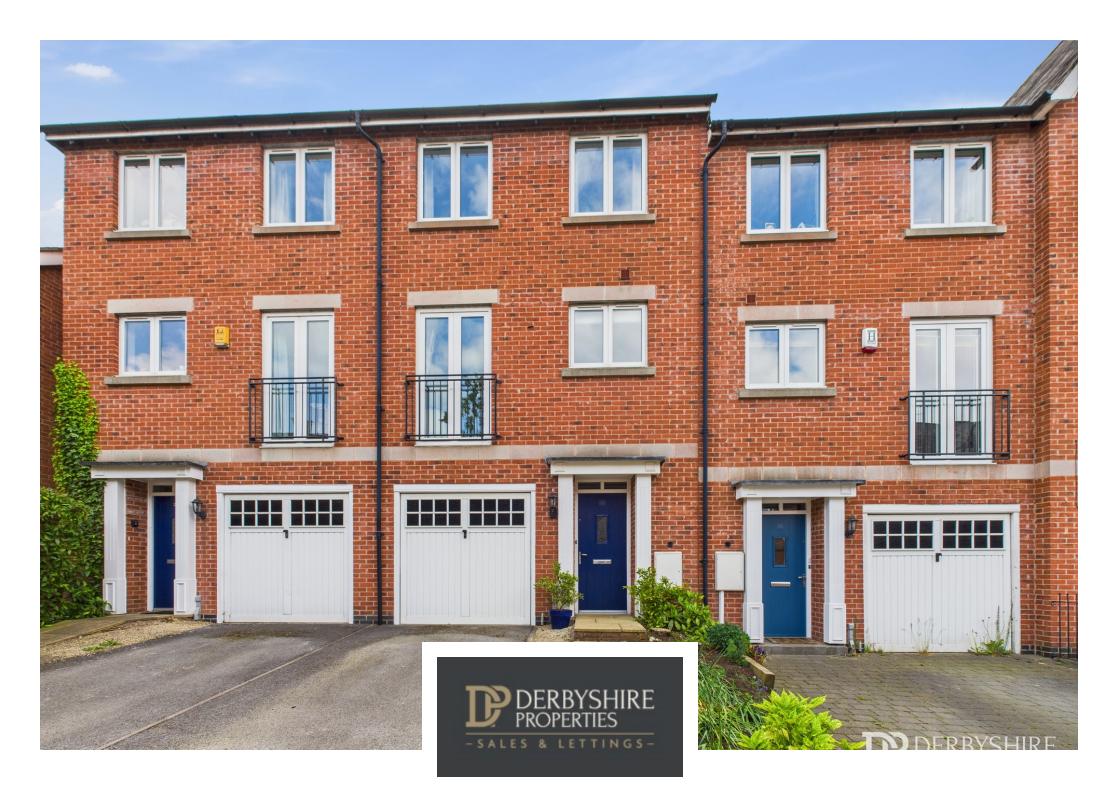

Leighton Way, Belper, Derbyshire DE56 1SX £310,000 - Freehold

## PROPERTY DESCRIPTION

Derbyshire Properties are pleased present for sale this well presented and spacious three bedroom modern town house located with close proximity to Belper town Centre. The property briefly comprises of a spacious entrance hallway, useful storage cupboard, guest cloakroom, utility room, bedroom/snug and integral garage all to the ground floor. To the first floor a landing provides access to a spacious L-shaped living/dining area and open-plan kitchen/dining area. The second floor offers three bedrooms, en-suite to master bedroom and family bathroom externally there is parking to the front elevation and a low maintenance private rear garden to the rear. We believe the property will ideally suit families and internal viewing is essential to avoid missing out.