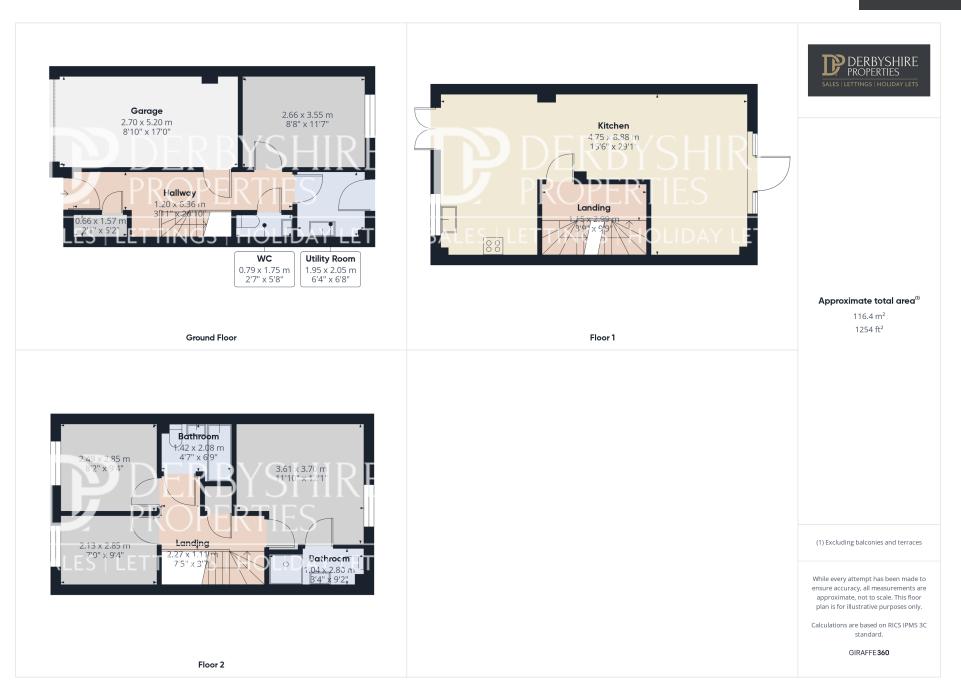

## PROPERTY DESCRIPTION

Derbyshire Properties are pleased present for sale this well presented and spacious three bedroom modern town house located with close proximity to Belper town Centre. The property briefly comprises of a spacious entrance hallway, useful storage cupboard, guest cloakroom, utility room, bedroom/snug and integral garage all to the ground floor. To the first floor a landing provides access to a spacious L-shaped living/dining area and open-plan kitchen/dining area. The second floor offers three bedrooms, en-suite to master bedroom and family bathroom externally there is parking to the front elevation and a low maintenance private rear garden to the rear. We believe the property will ideally suit families and internal viewing is essential to avoid missing out.

## POINTS OF INTEREST

- Modern Mid Town House
- 4 Bedrooms
- Open Plan Living / Dining Kitchen
- Low Maintenance Garden
- Parking & Integral Garage

- No Chain, Viewing Essential
- Ideal Family Purchase
- Well Presented Throughout
- En- Suite & Guest WC
- COUNCIL TAX BAND D