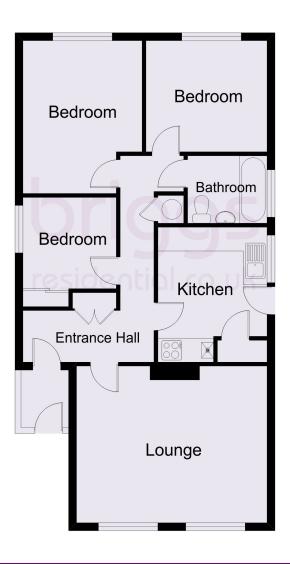

#### **HALLWAY**

With storage cupboard.

# **LOUNGE**

18'4 x 12'9 (5.59m x 3.89m)

A good size room with radiator and two windows to front aspect.

### **KITCHEN**

10'9 x 9'3 (3.28m x 2.82m)

Comprising wall and base units, cooker point, work surface, plumbing for washing machine, fridge space, window and door to side aspect.

**BEDROOM ONE** 12'2 x 9'7 (3.70m x 2.92m) With radiator and window to rear aspect.

**BEDROOM TWO** 9'7 x 8'10 (2.92m x 2.69m) With radiator and window to rear aspect.

**BEDROOM THREE** 7'2 x 7' (2.18m x 2.13m) With radiator and window to side aspect.

#### **BATHROOM**

Comprising panelled bath, wash hand basin, low flush WC, radiator and window to side aspect.

# **OUTSIDE**

The driveway provides parking for several vehicles and leads to a single garage. The good size private rear garden is mainly laid to lawn with paving, shed, vegetable area and mature shrubs.