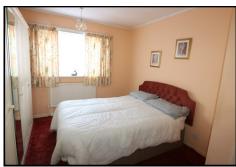

### **KITCHEN**

10'9 x 9'3 (3.28m x 2.82m)

Comprising wall and base units, cooker point, work surface, plumbing for washing machine, fridge space, window and door to side aspect.

**BEDROOM ONE** 12'2 x 9'7 (3.70m x 2.92m) With radiator and window to rear aspect.