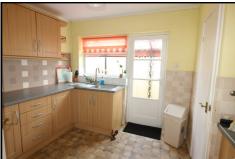

### **KITCHEN**

10'9 x 9'3 (3.28m x 2.82m)

Comprising wall and base units, cooker point, work surface, plumbing for washing machine, fridge space, window and door to side aspect.

**BEDROOM ONE** 12'2 x 9'7 (3.70m x 2.92m) With radiator and window to rear aspect.