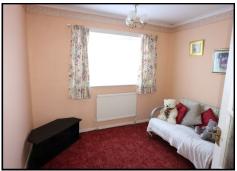

**BEDROOM TWO** 9'7 x 8'10 (2.92m x 2.69m) With radiator and window to rear aspect.

**BEDROOM THREE** 7'2 x 7' (2.18m x 2.13m) With radiator and window to side aspect.