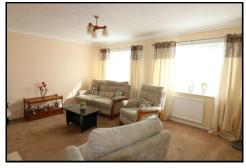

# **LOUNGE**

18'4 x 12'9 (5.59m x 3.89m)

A good size room with radiator and two windows to front aspect.