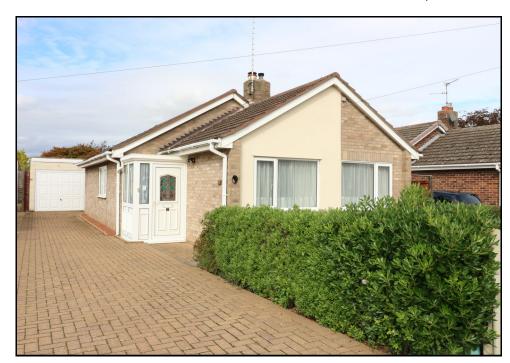

# 2 PARK DRIVE MARKET DEEPING PE6 8BG OIRO £260,000

**FREEHOLD** 

Situated in a small cul-de-sac in a quiet area close to the town centre, this detached bungalow occupies a good size plot and is in need of some updating. With a spacious lounge, this three bedroom home has gas fired central heating and a single garage and viewing is highly advised.

# **OUTSIDE**

The driveway provides parking for several vehicles and leads to a single garage. The good size private rear garden is mainly laid to lawn with paving, shed, vegetable area and mature shrubs.