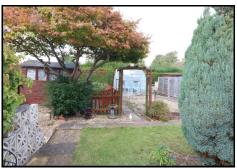

# **OUTSIDE**

The driveway provides parking for several vehicles and leads to a single garage. The good size private rear garden is mainly laid to lawn with paving, shed, vegetable area and mature shrubs.