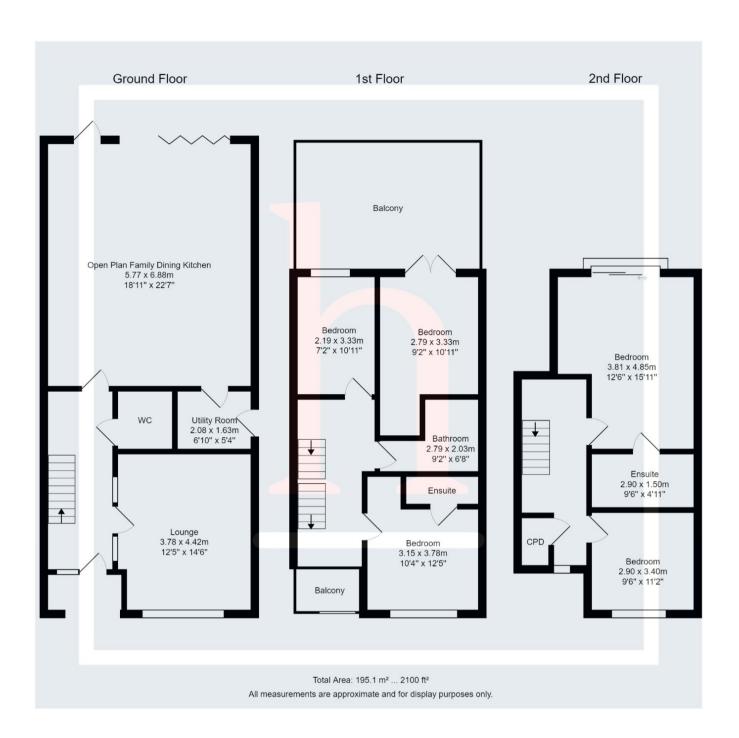

## **Ground Floor**

**Entrance Hall** 

Lounge

14' 6" x 12' 5" (4.42m x 3.78m)

**Open-Plan Kitchen Dining Living Space** 

22' 7" x 18' 11" (6.88m x 5.77m)

Utility

6' 10" x 5' 4" (2.08m x 1.63m)

**DSWC** 

First Floor

Bedroom

12' 5" x 10' 4" (3.78m x 3.15m)

**En-Suite** 

Landing

**Bedroom** 

10' 11" x 9' 4" (3.33m x 2.84m)

**Bedroom** 

10' 11" x 9' 2" (3.33m x 2.79m)

**Bathroom** 

9' 2" x 6' 8" (2.79m x 2.03m)

Balcony

**Second Floor** 

Landing

**Bedroom** 

15' 11" x 12' 6" (4.85m x 3.81m)

**En-Suite** 

9' 6" x 4' 11" (2.90m x 1.50m)

Bedroom/Study

11' 2" x 9' 6" (3.40m x 2.90m)