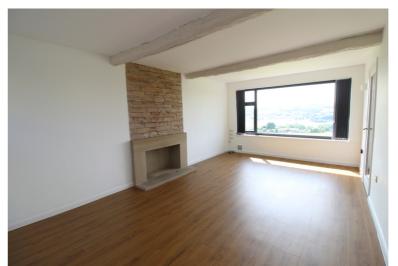

## **FULL DESCRIPTION**

Viewing is essential to fully appreciate this superbly presented three bedroom detached property situated in the popular village location of Oakworth with stunning panoramic views. The property has been fully refurbished and the well proportioned accommodation comprises of an entrance hall with tiled flooring, there are three double bedrooms on this level all newly carpeted, the master having double glazed door leading to the garden enjoying the fantastic views. The house bathroom is also on this level having a modern three piece suite comprising of bath with shower over, WC, wash hand basin, double glazed window enjoying views. To the first floor the spacious lounge has a stone fireplace, two double glazed windows to the front and a larger than average double glazed window enjoying the stunning views. The dining kitchen measures approximately 18ft9 in length, has an attractive range of modern base and wall mounted units, integrated appliances to include oven, hob, extractor fan, washing machine, dishwasher double glazed windows to front and rear, feature stonework to the wall. There is a separate utility room on this level. Externally the property has a double drive providing ample parking, a double garage with electric roller shutter door. Pleasant gardens and a patio to the rear enjoy the stunning panoramic views. Excellent access to local schools, EPC rating is D.