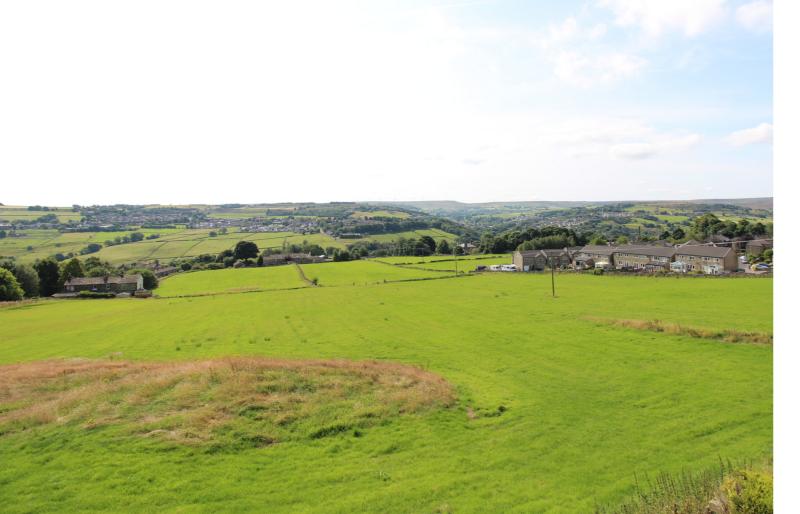

## **SUMMARY**

\*\*A FABULOUS FULLY REFURBISHED 3 BEDROOM DETACHED PROPERTY, STUNNING PANORAMIC VIEWS IN POPULAR VILLAGE LOCATION OF OAKWORTH!!\*\* Having modern fitted kitchen with integrated appliances, modern bathroom, ample parking, double garage, pleasant gardens - OFFERED FOR SALE WITH NO ONWARD CHAIN!! EPC rating is D.

## **FULL DESCRIPTION**

Viewing is essential to fully appreciate this superbly presented three bedroom detached property situated in the popular village location of Oakworth with stunning panoramic views. The property has been fully refurbished and the well proportioned accommodation comprises of an entrance hall with tiled flooring, there are three double bedrooms on this level all newly carpeted, the master having double glazed door leading to the garden enjoying the fantastic views. The house bathroom is also on this level having a modern three piece suite comprising of bath with shower over, WC, wash hand basin, double glazed window enjoying views. To the first floor the spacious lounge has a stone fireplace, two double glazed windows to the front and a larger than average double glazed window enjoying the stunning views. The dining kitchen measures approximately 18ft9 in length, has an attractive range of modern base and wall mounted units, integrated appliances to include oven, hob, extractor fan, washing machine, dishwasher double glazed windows to front and rear, feature stonework to the wall. There is a separate utility room on this level. Externally the property has a double drive providing ample parking, a double garage with electric roller shutter door. Pleasant gardens and a patio to the rear enjoy the stunning panoramic views. Excellent access to local schools, EPC rating is D.