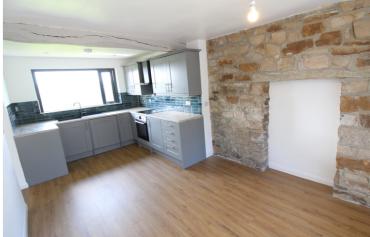

## **FULL DESCRIPTION**

Viewing is essential to fully appreciate this superbly presented three bedroom detached property situated in the popular village location of Oakworth with stunning panoramic views. The property has been fully refurbished and the well proportioned accommodation comprises of an entrance hall with tiled flooring, there are three double bedrooms on this level all newly carpeted, the master having double glazed door leading to the garden enjoying the fantastic views. The house bathroom is also on this level having a modern three piece suite comprising of bath with shower over, WC, wash hand basin, double glazed window enjoying views. To the first floor the spacious lounge has a stone fireplace, two double glazed windows to the front and a larger than average double glazed window enjoying the stunning views. The dining kitchen measures approximately 18ft9 in length, has an attractive range of modern base and wall mounted units, integrated appliances to include oven, hob, extractor fan, washing machine, dishwasher double glazed windows to front and rear, feature stonework to the wall. There is a separate utility room on this level. Externally the property has a double drive providing ample parking, a double garage with electric roller shutter door. Pleasant gardens and a patio to the rear enjoy the stunning panoramic views. Excellent access to local schools, EPC rating is D.