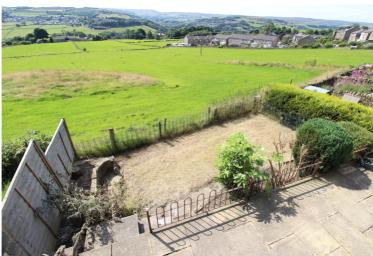

## **FULL DESCRIPTION**

Viewing is essential to fully appreciate this superbly presented three bedroom detached property situated in the popular village location of Oakworth with stunning panoramic views. The property has been fully refurbished and the well proportioned accommodation comprises of an entrance hall with tiled flooring, there are three double bedrooms on this level all newly carpeted, the master having double glazed door leading to the garden enjoying the fantastic views. The house bathroom is also on this level having a modern three piece suite comprising of bath with shower over, WC, wash hand basin, double glazed window enjoying views. To the first floor the spacious lounge has a stone fireplace, two double glazed windows to the front and a larger than average double glazed window enjoying the stunning views. The dining kitchen measures approximately 18ft9 in length, has an attractive range of modern base and wall mounted units, integrated appliances to include oven, hob, extractor fan, washing machine, dishwasher double glazed windows to front and rear, feature stonework to the wall. There is a separate utility room on this level. Externally the property has a double drive providing ample parking, a double garage with electric roller shutter door. Pleasant gardens and a patio to the rear enjoy the stunning panoramic views. Excellent access to local schools, EPC rating is D.