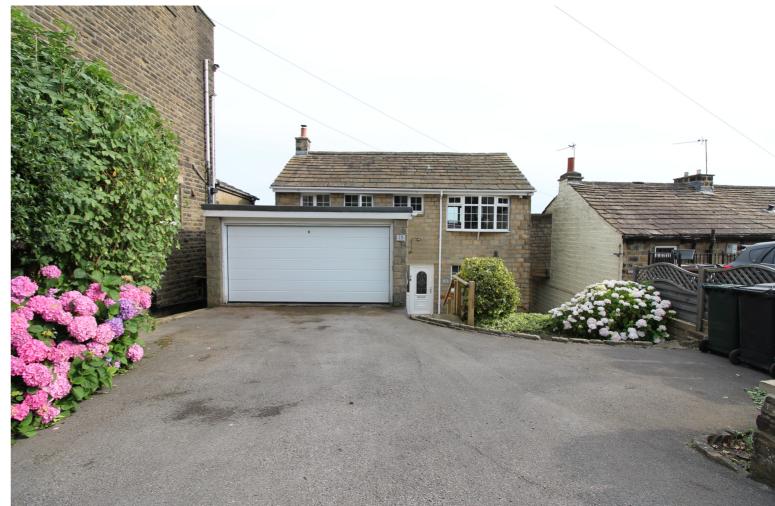

## **FULL DESCRIPTION**

Viewing is essential to fully appreciate this superbly presented three bedroom detached property situated in the popular village location of Oakworth with stunning panoramic views. The property has been fully refurbished and the well proportioned accommodation comprises of an entrance hall with tiled flooring, there are three double bedrooms on this level all newly carpeted, the master having double glazed door leading to the garden enjoying the fantastic views. The house bathroom is also on this level having a modern three piece suite comprising of bath with shower over, WC, wash hand basin, double glazed window enjoying views. To the first floor the spacious lounge has a stone fireplace, two double glazed windows to the front and a larger than average double glazed window enjoying the stunning views. The dining kitchen measures approximately 18ft9 in length, has an attractive range of modern base and wall mounted units, integrated appliances to include oven, hob, extractor fan, washing machine, dishwasher double glazed windows to front and rear, feature stonework to the wall. There is a separate utility room on this level. Externally the property has a double drive providing ample parking, a double garage with electric roller shutter door. Pleasant gardens and a patio to the rear enjoy the stunning panoramic views. Excellent access to local schools, EPC rating is D.