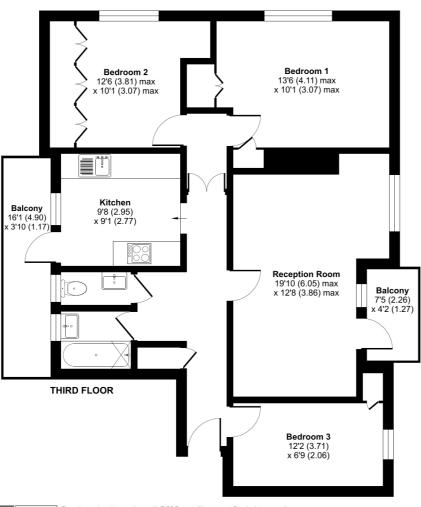

## Edensor Gardens, London, W4

Approximate Area = 873 sq ft / 81.1 sq m
For identification only - Not to scale

Certified Property Measurer

Floor plan produced in accordance with RICS Property Measurement Standards incorporating International Property Measurement Standards (IPMS2 Residential). © nichecom 2022. Produced for Cow & Co Properties Ltd. REF: 886934