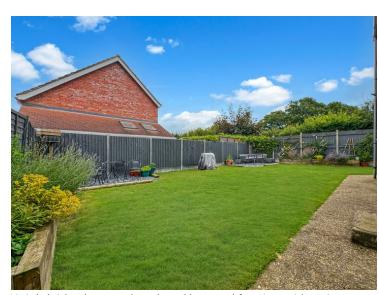

### Garden

Mainly laid to lawn and enclosed by panel fencing, with various shrubs and plants, gated side access.