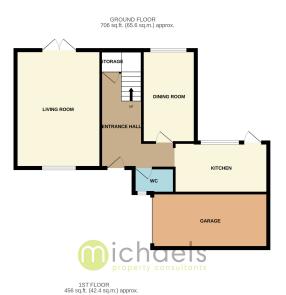

### **Ground Floor**

#### **Entrance Hall**

Wood effect flooring, stairs to first floor with storage under, feature radiator, and doors to.

### **Living Room**

17' 2" x 12' 6" (5.23m x 3.81m) Window to front, French doors to rear garden, wood effect flooring, radiator.

### **Dining Room**

 $13'5" \times 7'9"$  (4.09m x 2.36m) Window to rear, wood effect flooring, radiator.

#### **Kitchen**

13' 9" x 7' 5" (4.19m x 2.26m) Window and door to rear, wood effect flooring, a modern range of shaker style units with worktops over, inset sink and drainer, inset gas hob with tiled splashback and extractor over, fitted oven, space for washing machine, space for fridge/freezer.

### **Ground Floor Cloakroom**

Obscure window to front, radiator, low level WC, wash hand basin, radiator, wood effect flooring.

### **Garage And Driveway**

Garage offers up and over door to front and there is parking for two vehicles.