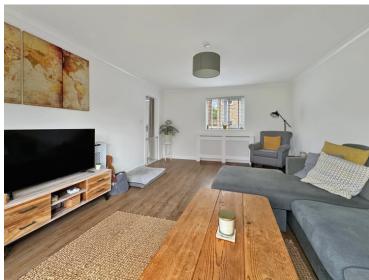

### **Living Room**

17' 2" x 12' 6" (5.23m x 3.81m) Window to front, French doors to rear garden, wood effect flooring, radiator.