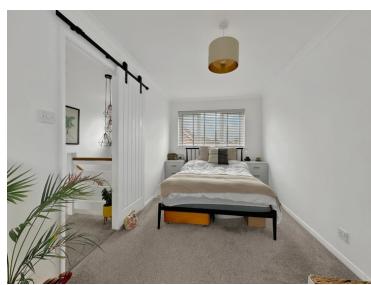

### **Bedroom**

 $16'10" \times 7'9"$  (5.13m x 2.36m) Windows to front and rear, radiator.

### **Bedroom**

 $12'6" \times 8'2"$  (3.81m x 2.49m) Window to rear, radiator.

### **Bedroom**

 $9'5" \times 8'6"$  (2.87m x 2.59m) Window to front, radiator.