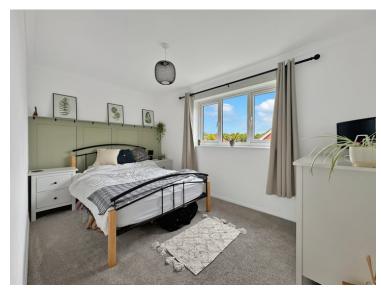

### **Bedroom**

 $16'10" \times 7'9"$  (5.13m x 2.36m) Windows to front and rear, radiator.

### **Bedroom**

 $12'6" \times 8'2"$  (3.81m x 2.49m) Window to rear, radiator.

### **Bedroom**

 $9'5" \times 8'6"$  (2.87m x 2.59m) Window to front, radiator.