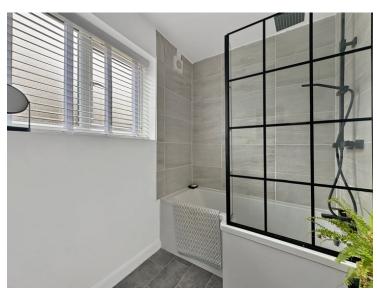

### **Bathroom**

Obscure window to rear, P shape bath with shower screen and shower over, vanity wash hand basin, close coupled WC.