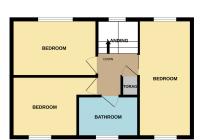

### First Floor

### Landing

Obscure window to rear, loft access, airing cupboard and doors to.

### **Bedroom**

 $16'10" \times 7'9"$  (5.13m x 2.36m) Windows to front and rear, radiator.

### **Bedroom**

 $12'6" \times 8'2"$  (3.81m x 2.49m) Window to rear, radiator.

### **Bedroom**

 $9'5" \times 8'6"$  (2.87m x 2.59m) Window to front, radiator.

### **Bathroom**

Obscure window to rear, P shape bath with shower screen and shower over, vanity wash hand basin, close coupled WC.