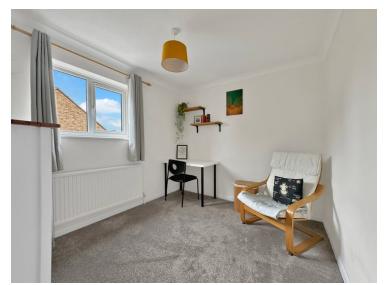

### **Bedroom**

 $16'10" \times 7'9"$  (5.13m x 2.36m) Windows to front and rear, radiator.

### **Bedroom**

 $12'6" \times 8'2"$  (3.81m x 2.49m) Window to rear, radiator.

### **Bedroom**

 $9'5" \times 8'6"$  (2.87m x 2.59m) Window to front, radiator.