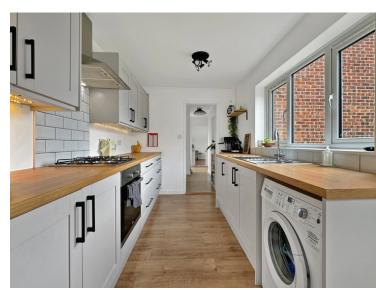

#### **Kitchen**

13' 9" x 7' 5" (4.19m x 2.26m) Window and door to rear, wood effect flooring, a modern range of shaker style units with worktops over, inset sink and drainer, inset gas hob with tiled splashback and extractor over, fitted oven, space for washing machine, space for fridge/freezer.