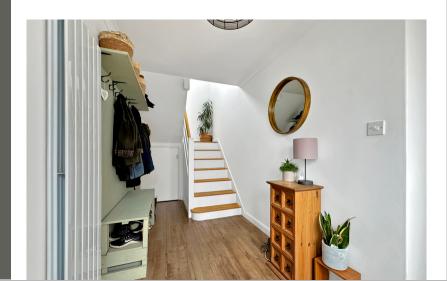

#### **Entrance Hall**

Wood effect flooring, stairs to first floor with storage under, feature radiator, and doors to.