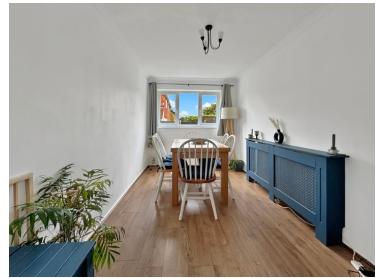

### **Dining Room**

 $13'5" \times 7'9"$  (4.09m x 2.36m) Window to rear, wood effect flooring, radiator.