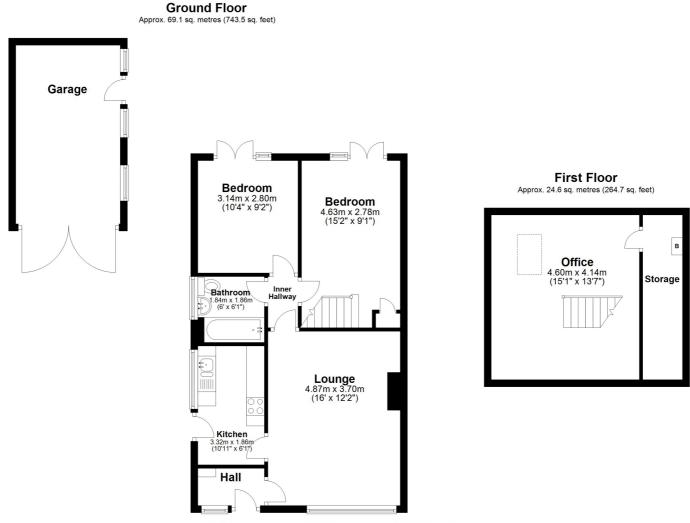

Priory Close, Formby, L37 6DS

Offers Over £210,000

Charming Semi-Detached Bungalow with Unique Loft Room

Located in a quiet CUL-DE-SAC, this SEMI-DETACHED BUNGALOW offers a peaceful retreat while still being conveniently close to local amenities.

As you enter, you're greeted by a welcoming LOUNGE adorned with a large picture window, providing an ideal spot to sit back, relax, and watch the world go by. Adjacent to the lounge is a neutral and practical KITCHEN, perfect for whipping up your favourite meals.

The property boasts TWO BEDROOMS and a well-appointed BATHROOM. What sets this bungalow apart is the unique feature of a staircase from the main bedroom leading up to a versatile LOFT ROOM, offering additional space that can be tailored to suit your needs - whether it's a HOME OFFICE, HOBBY ROOM, or ADDITIONAL STORAGE space.

Outside, you'll find OFF-ROAD PARKING for two cars at the front, ensuring convenience for you and your guests. Double timber gates lead to the garage and REAR GARDEN, providing ample space for outdoor enjoyment and storage options.

Total area: approx. 93.7 sq. metres (1008.2 sq. feet)

Plan produced using PlanUp.