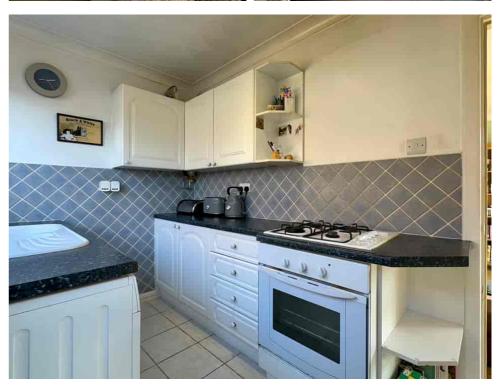

As you enter, you're greeted by a welcoming LOUNGE adorned with a large picture window, providing an ideal spot to sit back, relax, and watch the world go by. Adjacent to the lounge is a neutral and practical KITCHEN, perfect for whipping up your favourite meals.