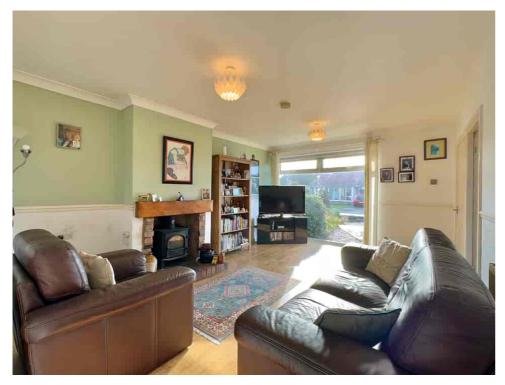

As you enter, you're greeted by a welcoming LOUNGE adorned with a large picture window, providing an ideal spot to sit back, relax, and watch the world go by. Adjacent to the lounge is a neutral and practical KITCHEN, perfect for whipping up your favourite meals.