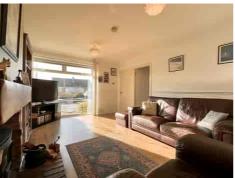

As you enter, you're greeted by a welcoming LOUNGE adorned with a large picture window, providing an ideal spot to sit back, relax, and watch the world go by. Adjacent to the lounge is a neutral and practical KITCHEN, perfect for whipping up your favourite meals.