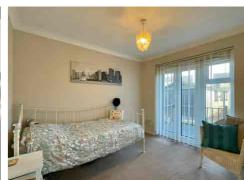

As you enter, you're greeted by a welcoming LOUNGE adorned with a large picture window, providing an ideal spot to sit back, relax, and watch the world go by. Adjacent to the lounge is a neutral and practical KITCHEN, perfect for whipping up your favourite meals.

The property boasts TWO BEDROOMS and a well-appointed BATHROOM. What sets this bungalow apart is the unique feature of a staircase from the main bedroom leading up to a versatile LOFT ROOM, offering additional space that can be tailored to suit your needs - whether it's a HOME OFFICE, HOBBY ROOM, or ADDITIONAL STORAGE space.