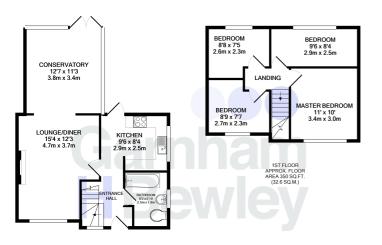

#### Accommodation

#### **Entrance Hallway**

Lounge/Diner 15' 4" x 12' 3" (4.67m x 3.73m)

**Conservatory/Family Room** 12' 7" x 11' 3" (3.84m x 3.43m)

**Kitchen** 9' 6" x 8' 4" (2.90m x 2.54m)

**Bathroom** 8' 2" x 5' 10" (2.49m x 1.78m)

First Floor

Master Bedroom 11' 0" x 10' 0" (3.35m x 3.05m)

**Bedroom** 9' 6" x 8' 4" (2.90m x 2.54m)

Bedroom 8' 8" x 7' 5" (2.64m x 2.26m)

Bedroom 8' 9" x 7' 7" (2.67m x 2.31m)

Outside

Rear Garden

Parking For Three Cars

GROUND FLOOR APPROX. FLOOR AREA 492 SQ.FT. (45.7 SQ.M.)

TOTAL APPROX FLOOR AREA 842 SOFT. (78.2 SOM.) Where very steep that bear made to ensure the accouncy of the for plan cotabulan then, maximments of doors, windows, nome and any other terms are approximate and no responsibility tablen for any emotiomission, or mis-steement. This plan is not illustrative purposes why and shade bear due as such any prospective purchaser. The services, systems and applicances shown have not been tested and no guarantee as the service with the services of the service and the