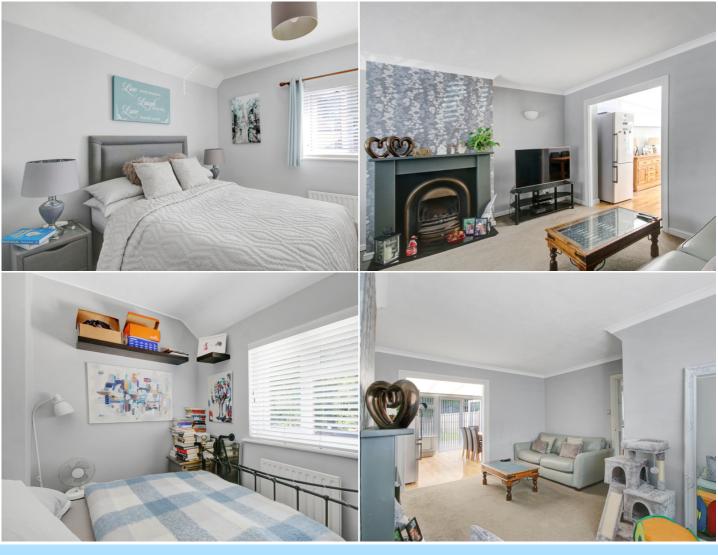

The ground floor compromises a spacious entrance hallway which provides access to most of the downstairs rooms and has stairs that lead to the first floor. The main lounge / living room is a great size and is located at the front of the property. Within the lounge there is a working gas fire & surround, large window over looking the front aspect and an opening through to the conservatory / family room. The family room is a fantastic addition to the ground floor as it provides access to the rear garden, has radiators and is currently being used as a dining room. The fitted kitchen has a comprehensive range of wall and base level units which allow space for a cooker with extractor hood above, space for washing machine, built in fridge and built in dishwasher. There is a large window facing the side aspect and a door leading outside to the rear patio / decking area.

The first floor arrangement includes four good sized family rooms of which the original master bedroom has been divided to create bedrooms three and four, so could be changed back if required. With the current divided floorplan the master bedroom has a view over the front aspect and plenty of space for a range of bedroom furniture. Bedrooms three and four over look the rear aspect and bedroom two along with the master over looks the front. All four bedrooms are complimented by the downstairs bathroom which has recently been fully refitted and now offers a panel enclosed bath with shower overhead and shower screen, low level W.C, large wash hand basin, window to the side aspect, heated towel rail and fully tiled walls.