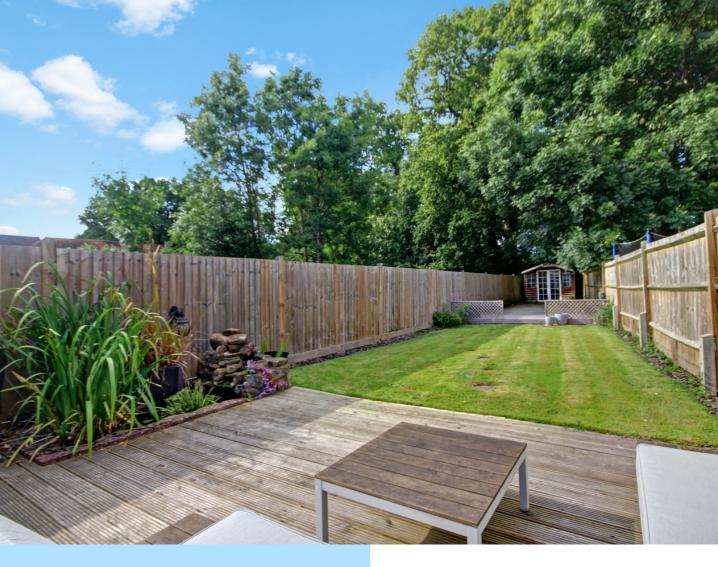

Outside the property benefits from a generous size garden which starts with a new decking area accessible from both the family room and kitchen. There is a large expanse of lawn and at the rear of the garden, a large shed. To the front of the property there is driveway parking for up to three cars. There is also side assess round to the rear or the rear back to the rear back to