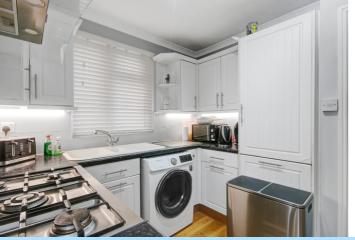

The ground floor compromises a spacious entrance hallway which provides access to most of the downstairs rooms and has stairs that lead to the first floor. The main lounge / living room is a great size and is located at the front of the property. Within the lounge there is a working gas fire & surround, large window over looking the front aspect and an opening through to the conservatory / family room. The family room is a fantastic addition to the ground floor as it provides access to the rear garden, has radiators and is currently being used as a dining room. The fitted kitchen has a comprehensive range of wall and base level units which allow space for a cooker with extractor hood above, space for washing machine, built in fridge and built in dishwasher. There is a large window facing the side aspect and a door leading outside to the rear patio / decking area.