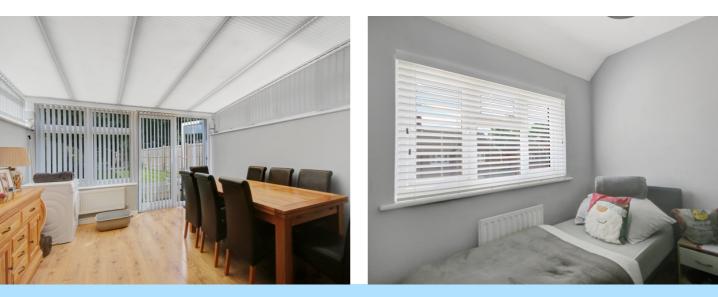

The ground floor compromises a spacious entrance hallway which provides access to most of the downstairs rooms and has stairs that lead to the first floor. The main lounge / living room is a great size and is located at the front of the property. Within the lounge there is a working gas fire & surround, large window over looking the front aspect and an opening through to the conservatory / family room. The family room is a fantastic addition to the ground floor as it provides access to the rear garden, has radiators and is currently being used as a dining room. The fitted kitchen has a comprehensive range of wall and base level units which allow space for a cooker with extractor hood above, space for washing machine, built in fridge and built in dishwasher. There is a large window facing the side aspect and a door leading outside to the rear patio / decking area.

The first floor arrangement includes four good sized family rooms of which the original master bedroom has been divided to create bedrooms three and four, so could be changed back if required. With the current divided floorplan the master bedroom has a view over the front aspect and plenty of space for a range of bedroom furniture. Bedrooms three and four over look the rear aspect and bedroom two along with the master over looks the front. All four bedrooms are complimented by the downstairs bathroom which has recently been fully refitted and now offers a panel enclosed bath with shower overhead and shower screen, low level W.C, large wash hand basin, window to the side aspect, heated towel rail and fully tiled walls.