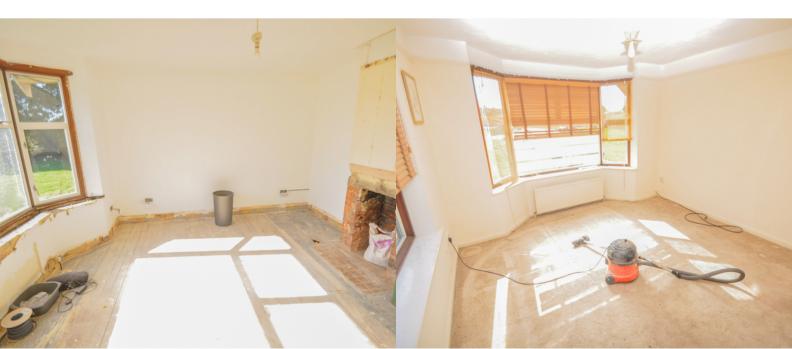

## **DINING ROOM**

16' 2" x 10' 11" (4.93m x 3.33m)

#### SITTING ROOM

12' 0" x 12' 0" (3.66m x 3.66m)