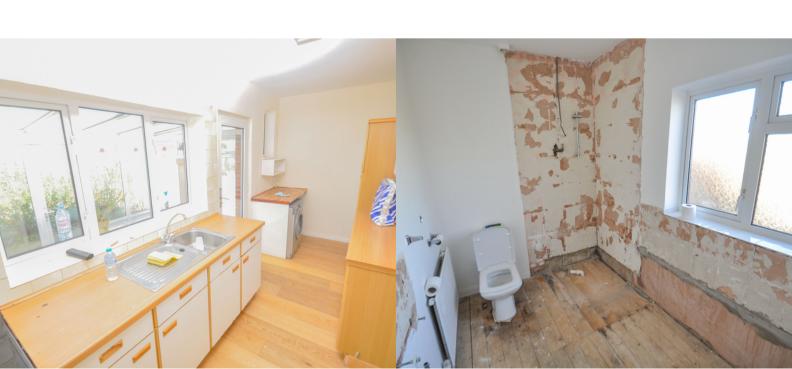

#### **KITCHEN**

19' 11" x 6' 6" (6.07m x 1.98m)

#### **BATHROOM**

8' 7" x 6' 1" (2.62m x 1.85m)