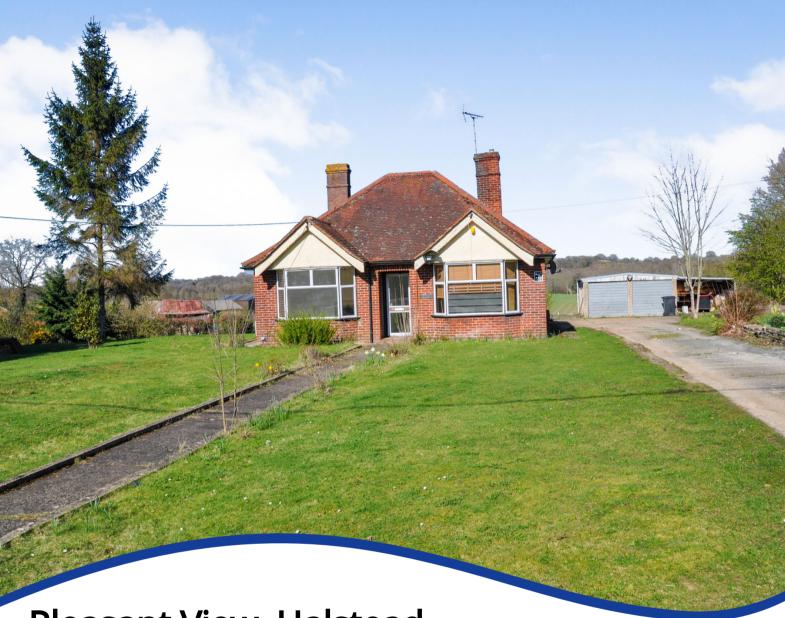

Pleasant View, Halstead Road, Sible Hedingham, Halstead, Essex, CO9 3RJ

- IN NEED OF FULL UPDATING AND MODERNISATION
- TWO BEDROOM DETACHED
- DOUBLE GARAGE
- PARKING FOR NUMEROUS VEHICLES

- DEVELOPMENT POTENTIAL
- NO ONWARD CHAIN
- FIELD VIEWS TO REAR
- APPROX 1/2 ACRE PLOT (STS)

# PROPERTY DESCRIPTION

Being in need of extensive updating and modernisation is this Two Bedroom Detached Bungalow. The property itself is set on a plot approaching approximately 0.5 of an acre (sts) with the accommodation comprising of an Entrance Hall, Two Bedrooms, Dining Room, Sitting Room, Kitchen, Bathroom and Conservatory. The property further benefits from gas central heating, parking for numerous vehicles, double garage, stunning field views to the rear and being offered with NO ONWARD CHAIN.