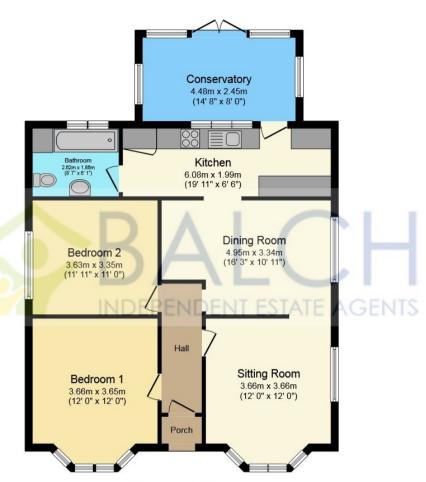

## **ROOM DESCRIPTIONS**

# PROPERTY INFORMATION

(With Approximate Room Sizes)
Entrance door leads into entrance hall.

# **ENTRANCE HALL**

Doors to Bedrooms one and two, and access to dining room

### **BEDROOM ONE**

12' 0" x 12' 0" (3.66m x 3.66m)

### **BEDROOM TWO**

11' 11" x 11' 0" (3.63m x 3.35m)

## **DINING ROOM**

16' 2" x 10' 11" (4.93m x 3.33m)

#### SITTING ROOM

12' 0" x 12' 0" (3.66m x 3.66m)

#### **KITCHEN**

19' 11" x 6' 6" (6.07m x 1.98m)

#### **BATHROOM**

8' 7" x 6' 1" (2.62m x 1.85m)

#### CONSERVATORY

14' 8" x 8' 0" (4.47m x 2.44m)

Floor Plan

Chelmsford
3-3a, Tindal Square, Chelmsford, CM1 1EH
01245 258866
selling@balchagents.com