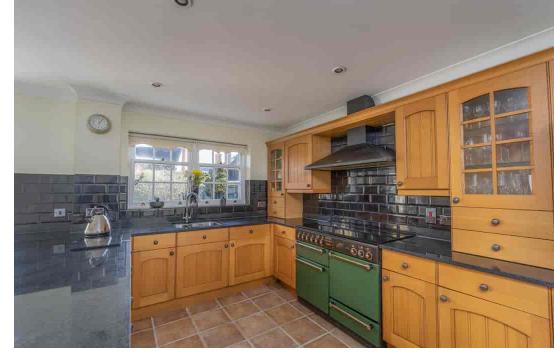

This property is an impressive, well-planned family home. The ground floor offers a well-designed kitchen featuring integrated appliances and a Range Cooker, there's also a separate utility room with side access to the garden & Log Cabin, a dining area plus Study and a separate living room opening onto the rear garden – making this the ideal family home!