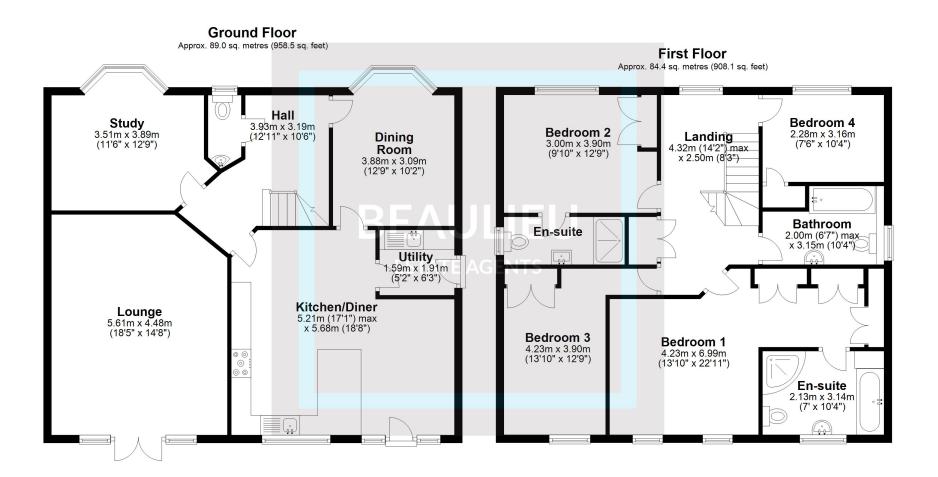

This property is an impressive, well-planned family home. The ground floor offers a well-designed kitchen featuring integrated appliances and a Range Cooker, there's also a separate utility room with side access to the garden & Log Cabin, a dining area plus Study and a separate living room opening onto the rear garden – making this the ideal family home!

The first floor offers four double bedrooms, one benefiting from an ensuite shower-room. The family bathroom is a three-piece suite. This floor also offers an impressive master suite including a large dressing area with built in wardrobe and an ensuite four-piece bathroom.

This property also includes a double garage with driveway and Log Cabin!

A rare opportunity to acquire a plot of this size on Beaulieu park, subject to planning consent the home can be extended not only to the side and rear but the huge loft space allows for the creation of 2 additional bedrooms and bathrooms.