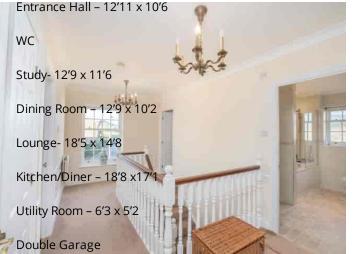

This property is an impressive, well-planned family home. The ground floor offers a well-designed kitchen featuring integrated appliances and a Range Cooker, there's also a separate utility room with side access to the garden & Log Cabin, a dining area plus Study and a separate living room opening onto the rear garden – making this the ideal family home!

The first floor offers four double bedrooms, one benefiting from an ensuite shower-room. The family bathroom is a three-piece suite. This floor also offers an impressive master suite including a large dressing area with built in wardrobe and an ensuite four-piece bathroom.

This property also includes a double garage with driveway and Log Cabin!

A rare opportunity to acquire a plot of this size on Beaulieu park, subject to planning consent the home can be extended not only to the side and rear but the huge loft space allows for the creation of 2 additional bedrooms and bathrooms.