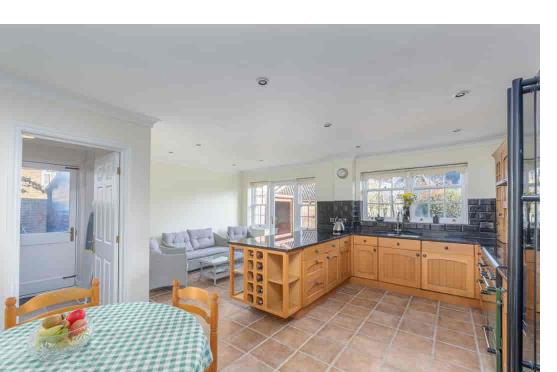

This property is an impressive, well-planned family home. The ground floor offers a well-designed kitchen featuring integrated appliances and a Range Cooker, there's also a separate utility room with side access to the garden & Log Cabin, a dining area plus Study and a separate living room opening onto the rear garden – making this the ideal family home!