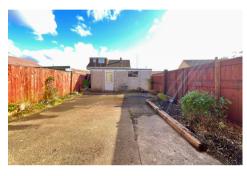

Outside: To the front: a garden enclosed by hedging. To the rear: An easily maintained garden enclosed by fencing. A garage is located to the rear with up and over door, window and door to side.

Services: