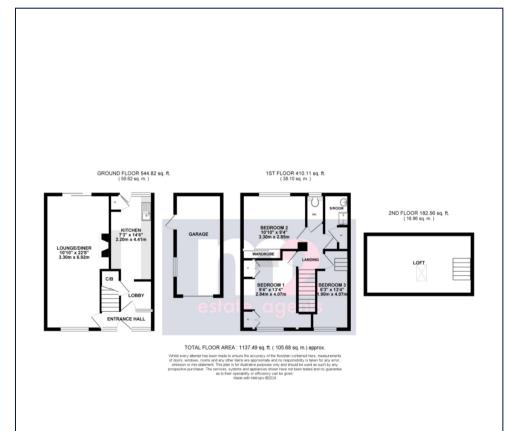

The property offers ideal accommodation for a first time buyer or investor having accommodation comprising: To the ground floor: An entrance hall with stairs to the first floor. A spacious lounge/diner enjoys an aspect to the front and rear having patio doors to the garden. The kitchen benefits from an extensive range of storage units with door to rear. To the first floor: A landing provides access to 3 Bedrooms, Shower room & separate W/C. Steps lead up from bedroom 3 to a useful loft area.

Outside: To the front: a garden enclosed by hedging. To the rear: An easily maintained garden enclosed by fencing. A garage is located to the rear with up and over door, window and door to side.

Services: