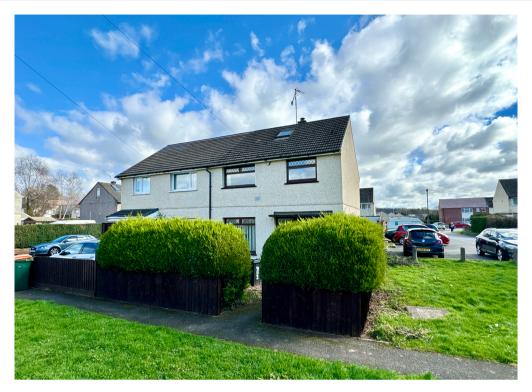

3 Livale Court, Bettws, Newport. NP20 7DG £169,950 Tenure Freehold

- SEMI DETACHED HOUSE
- 3 BEDROOMS & USEFUL LOFT AREA
- LIVING / DINING ROOM
- KITCHEN

- NO CHAIN
- SHOWER ROOM & SEPARATE W/C
- GARAGE
- FRONT & REAR GARDENS

\*NO CHAIN! PERFECT FOR FIRST TIME BUYERS!! 3 BEDROOMS WITH USEFUL LOFT ROOM! SEMI DETACHED HOUSE IN POPULAR LOCATION WITH LIVING/DINING ROOM, KITCHEN & FIRST FLOOR SHOWER ROOM & GARAGE\*

A three bedroom semi detached house situated in a popular and convenient location close to all local amenities, bus routes, walking distance to popular Primary & Secondary Schools and with easy access to junctions 25a & 26 of the M4 making it ideal for commuting to both Bristol & Cardiff.

Outside: To the front: a garden enclosed by hedging. To the rear: An easily maintained garden enclosed by fencing. A garage is located to the rear with up and over door, window and door to side.

Services: