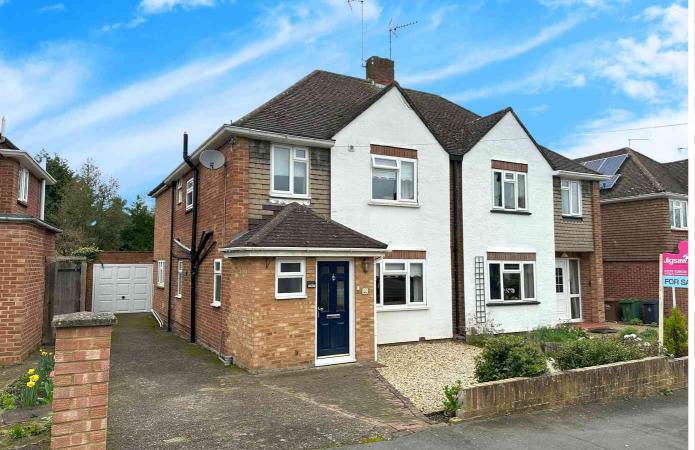

## Cedar Close, BAGSHOT, Surrey GU19 5AD

\*OFFERED FOR SALE WITH NO ONWARD CHAIN\* Jigsaw Estates are delighted to present to the market this charming semi detached home, presented in excellent condition and situated in a quiet residential no through road, in the heart of Bagshot village.

Accommodation comprises three double bedrooms, a spacious lounge/dining room with bifold doors leading to the extended fitted kitchen/breakfast room. Further benefits include a downstairs cloakroom, a large en-suite to bedroom one and a family shower room. The property is double glazed and gas central heated. Outside to the rear is a beautifully maintained garden with a range of flower and shrub borders with the remainder of the garden mainly laid to lawn. To the front there is a driveway with runs the length of the house. There is also a single garage to the far end of the driveway.