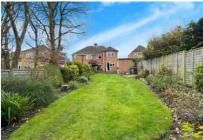

Accommodation comprises three double bedrooms, a spacious lounge/dining room with bifold doors leading to the extended fitted kitchen/breakfast room. Further benefits include a downstairs cloakroom, a large en-suite to bedroom one and a family shower room. The property is double glazed and gas central heated. Outside to the rear is a beautifully maintained garden with a range of flower and shrub borders with the remainder of the garden mainly laid to lawn. To the front there is a driveway with runs the length of the house. There is also a single garage to the far end of the driveway.