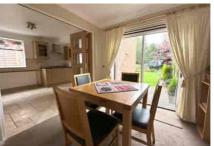

Accommodation comprises three double bedrooms, a spacious lounge/dining room with bifold doors leading to the extended fitted kitchen/breakfast room. Further benefits include a downstairs cloakroom, a large en-suite to bedroom one and a family shower room. The property is double glazed and gas central heated. Outside to the rear is a beautifully maintained garden with a range of flower and shrub borders with the remainder of the garden mainly laid to lawn. To the front there is a driveway with runs the length of the house. There is also a single garage to the far end of the driveway.