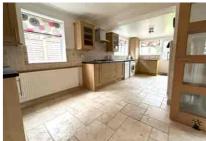

Accommodation comprises three double bedrooms, a spacious lounge/dining room with bifold doors leading to the extended fitted kitchen/breakfast room. Further benefits include a downstairs cloakroom, a large en-suite to bedroom one and a family shower room. The property is double glazed and gas central heated. Outside to the rear is a beautifully maintained garden with a range of flower and shrub borders with the remainder of the garden mainly laid to lawn. To the front there is a driveway with runs the length of the house. There is also a single garage to the far end of the driveway.