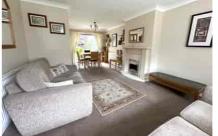

Accommodation comprises three double bedrooms, a spacious lounge/dining room with bifold doors leading to the extended fitted kitchen/breakfast room. Further benefits include a downstairs cloakroom, a large en-suite to bedroom one and a family shower room. The property is double glazed and gas central heated. Outside to the rear is a beautifully maintained garden with a range of flower and shrub borders with the remainder of the garden mainly laid to lawn. To the front there is a driveway with runs the length of the house. There is also a single garage to the far end of the driveway.