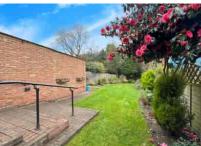

Accommodation comprises three double bedrooms, a spacious lounge/dining room with bifold doors leading to the extended fitted kitchen/breakfast room. Further benefits include a downstairs cloakroom, a large en-suite to bedroom one and a family shower room. The property is double glazed and gas central heated. Outside to the rear is a beautifully maintained garden with a range of flower and shrub borders with the remainder of the garden mainly laid to lawn. To the front there is a driveway with runs the length of the house. There is also a single garage to the far end of the driveway.