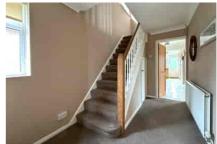

Accommodation comprises three double bedrooms, a spacious lounge/dining room with bifold doors leading to the extended fitted kitchen/breakfast room. Further benefits include a downstairs cloakroom, a large en-suite to bedroom one and a family shower room. The property is double glazed and gas central heated. Outside to the rear is a beautifully maintained garden with a range of flower and shrub borders with the remainder of the garden mainly laid to lawn. To the front there is a driveway with runs the length of the house. There is also a single garage to the far end of the driveway.