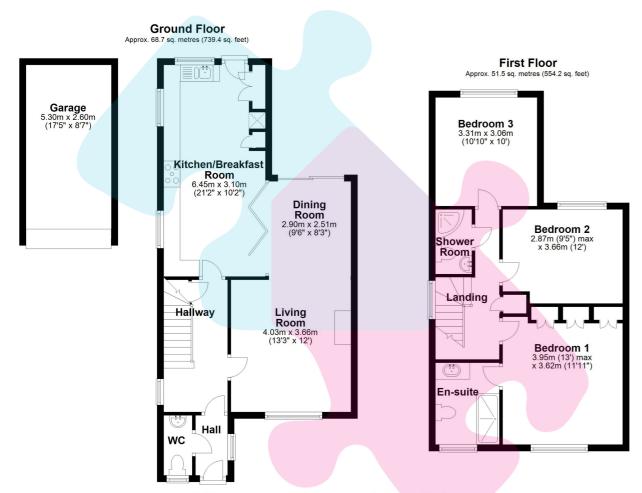

Accommodation comprises three double bedrooms, a spacious lounge/dining room with bifold doors leading to the extended fitted kitchen/breakfast room. Further benefits include a downstairs cloakroom, a large en-suite to bedroom one and a family shower room. The property is double glazed and gas central heated. Outside to the rear is a beautifully maintained garden with a range of flower and shrub borders with the remainder of the garden mainly laid to lawn. To the front there is a driveway with runs the length of the house. There is also a single garage to the far end of the driveway.

Floorplan is for Illustration purposes only, All measurements are approximate and should be verified. Total Floor Area may include a Garage. EPC and Floorplan produced by WWW.G-Whis.net Plan produced using PlanUp.