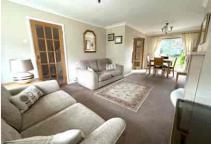

Accommodation comprises three double bedrooms, a spacious lounge/dining room with bifold doors leading to the extended fitted kitchen/breakfast room. Further benefits include a downstairs cloakroom, a large en-suite to bedroom one and a family shower room. The property is double glazed and gas central heated. Outside to the rear is a beautifully maintained garden with a range of flower and shrub borders with the remainder of the garden mainly laid to lawn. To the front there is a driveway with runs the length of the house. There is also a single garage to the far end of the driveway.