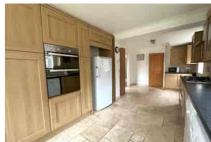

Accommodation comprises three double bedrooms, a spacious lounge/dining room with bifold doors leading to the extended fitted kitchen/breakfast room. Further benefits include a downstairs cloakroom, a large en-suite to bedroom one and a family shower room. The property is double glazed and gas central heated. Outside to the rear is a beautifully maintained garden with a range of flower and shrub borders with the remainder of the garden mainly laid to lawn. To the front there is a driveway with runs the length of the house. There is also a single garage to the far end of the driveway.