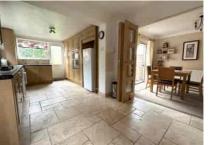

Accommodation comprises three double bedrooms, a spacious lounge/dining room with bifold doors leading to the extended fitted kitchen/breakfast room. Further benefits include a downstairs cloakroom, a large en-suite to bedroom one and a family shower room. The property is double glazed and gas central heated. Outside to the rear is a beautifully maintained garden with a range of flower and shrub borders with the remainder of the garden mainly laid to lawn. To the front there is a driveway with runs the length of the house. There is also a single garage to the far end of the driveway.