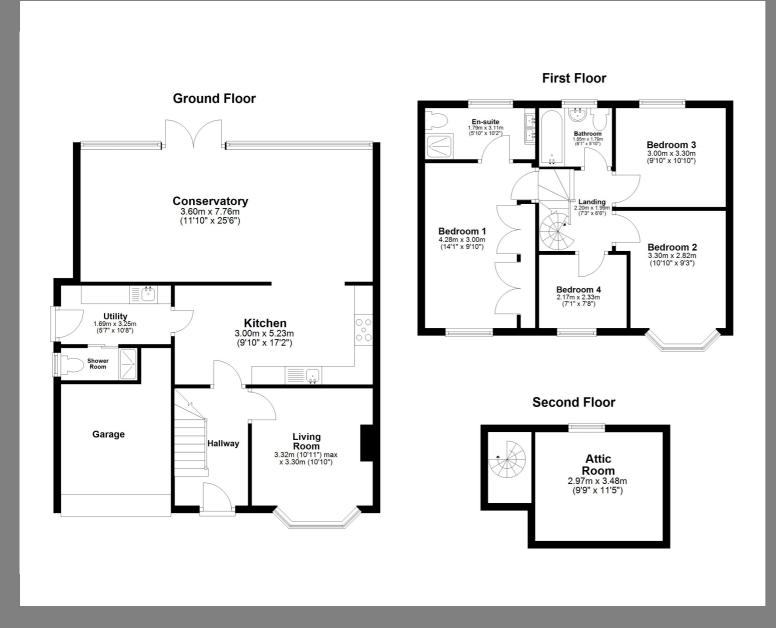

#### Entrance

Through front entrance door into hallway with stairs to first floor and doors into kitchen and sitting room.

## Sitting Room

With front aspect double glazed bay window, radiator and log burner.

#### Kitchen

With matching wall and base units with work surfaces over, stainless steel sink and drainer with mixer tap, space for upright fridge/freezer, range style cooker and further under counter appliance opening into conservatory/dining room and door into utility.

## Conservatory

A very generous space currently used as a dining room with rear asepct double glazed windows and doors opening to the rear garden.

## Utility

With radiator, space and plumbing for washing machine and tumble dryer, sink and drainer, doors into garage, WC shower room and further door to the side of the property.

## WC & Shower Room

With shower, WC, heated towel rail and side aspect double glazed window.

## Garage

with lighting and power, consumer unit and wall mounted boiler.

## First Floor Landing

With doors into bedrooms and bathroom as well as spiral staircase to attic room.

## Bedroom 1

With built-in wardrobes, radiator, front aspect double glazed window and door into ensuite.

## Ensuite Shower Room

With double glazed window, radiator, WC, shower and double basin unit.

#### Bedroom 2

With front aspect double glazed window and radiator.

## Bedroom 3

With rear aspect double glazed window and radiator.

## Bedroom 4

With front aspect double glazed window and radiator.

#### Bathroon

With double glazed window, bath with shower over, WC.