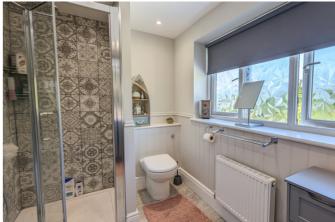

## WC & Shower Room

With shower, WC, heated towel rail and side aspect double glazed window.

## Ensuite Shower Room

With double glazed window, radiator, WC, shower and double basin unit.

#### Bathroon

With double glazed window, bath with shower over, WC.