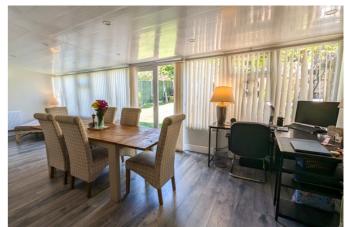

## Conservatory

A very generous space currently used as a dining room with rear asepct double glazed windows and doors opening to the rear garden.