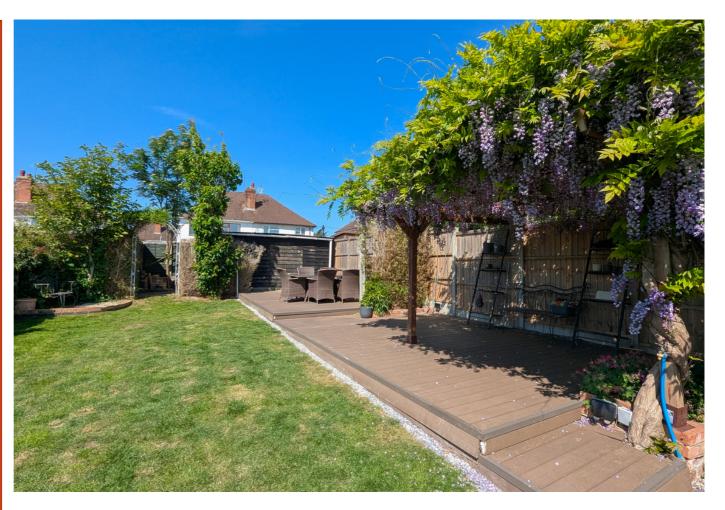

## Outside

The front of the property us approached via a block paved driveway to entrance door and side gate leading to rear garden. To the rear is a pleasant garden laid to a mixture of lawn and decking with fence boundaries to sides and rear.