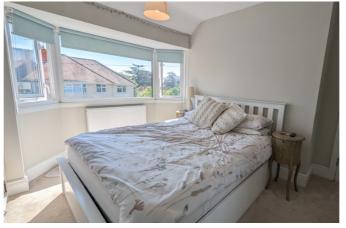

## Bedroom 1

With built-in wardrobes, radiator, front aspect double glazed window and door into ensuite.

#### Bedroom 2

With front aspect double glazed window and radiator.

## Bedroom 3

With rear aspect double glazed window and radiator.

## Bedroom 4

With front aspect double glazed window and radiator.