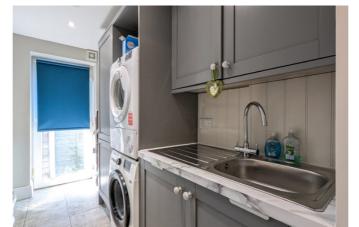

## Utility

With radiator, space and plumbing for washing machine and tumble dryer, sink and drainer, doors into garage, WC shower room and further door to the side of the property.