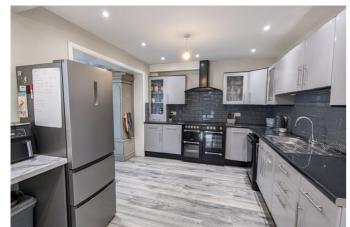

#### Kitchen

With matching wall and base units with work surfaces over, stainless steel sink and drainer with mixer tap, space for upright fridge/freezer, range style cooker and further under counter appliance opening into conservatory/dining room and door into utility.