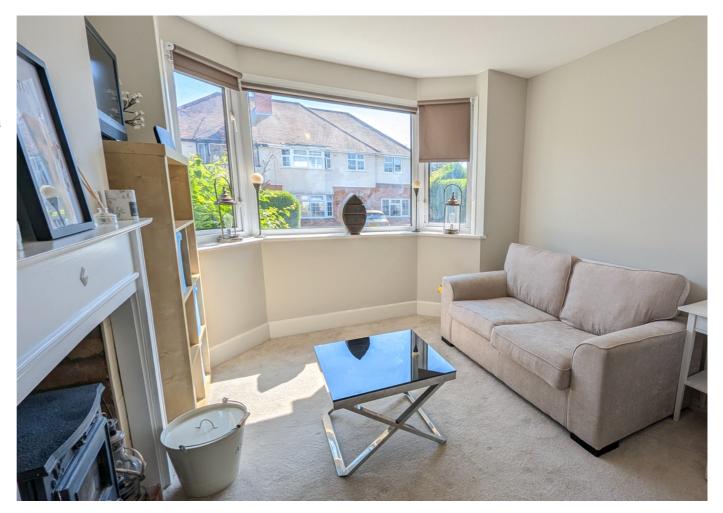

## Sitting Room

With front aspect double glazed bay window, radiator and log burner.