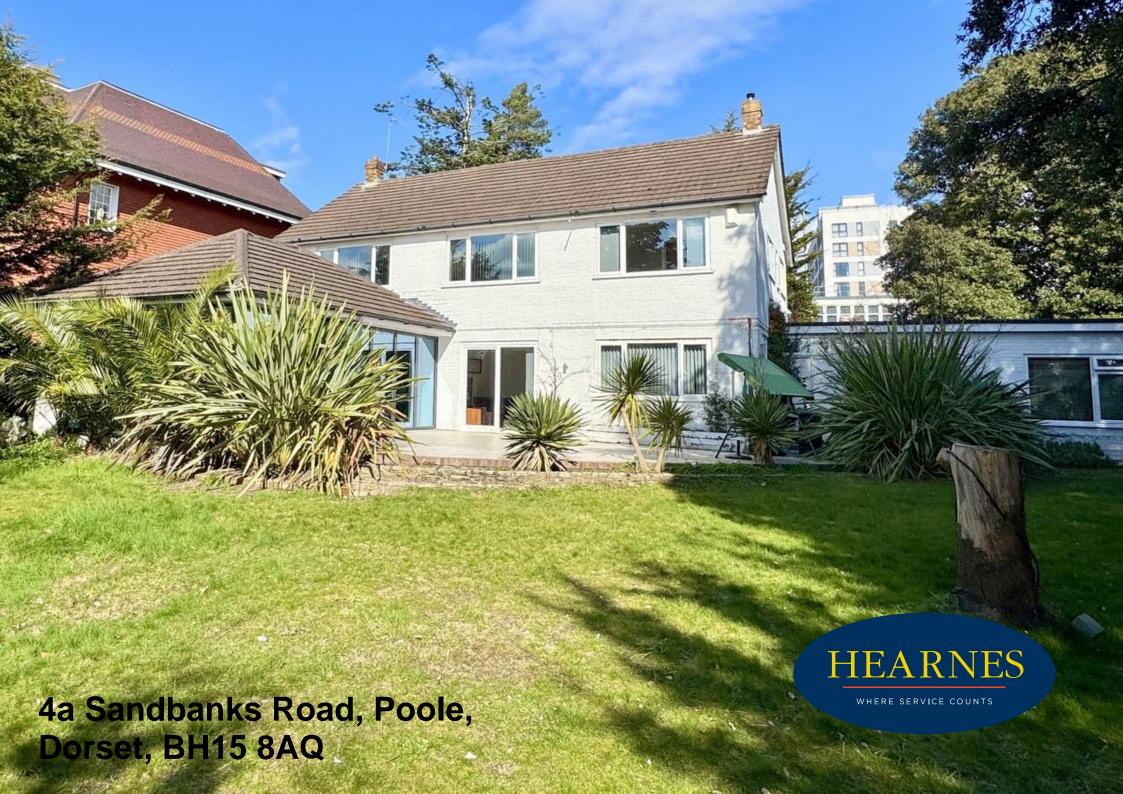

## 4a Sandbanks Road, Poole, Dorset, BH14 8AQ Freehold Guide Price £1,000,000 - £1,050,000

A spacious, 2800 sqft detached 4 bedroom home with 2 bedroom attached annexe, ideal for 2 families or as a home and income. The home is screened from the road and enjoys a very private and southerly facing rear garden, along with a 3 vehicle carport and further parking for 3/4 cars. The main house has generous rooms to include a fabulous 36' lounge/family room with vaulted ceiling and a dual aspect overlooking the garden with folding double glazed doors to one side, leading to the garden. The spacious entrance hall leads to a generous kitchen/dining/day room with doors to the garden, a ground floor bedroom and shower room. Upstairs is a very large master bedroom with 4 piece ensuite bathroom, along with 2 further double bedrooms and a family bathroom. There are hard wooden floors throughout the accommodation, making it practical and modern, with triple glazed windows to the front elevations, providing a good sound barrier to the road. The home is set behind an electric sliding gate, offering privacy from the road and is within a hundred yards to the entrance of Poole Park and local shops across the roundabout. The southerly facing plot is generous in width and length, measuring approximately 0.3 of acre. Internally the property is well presented and further offers potential for improvement. The annexe, with its own private entrance, is currently rented, providing excellent income, or could be incorporated back into the main body of the house.

- Detached 2800 sqft property laid out as a 4 double bedroom main house and 2 bedroom annexe
- Set on a generous plot with approaching 0.3 of an acre. Southerly facing, fully enclosed private rear garden
- Spacious entrance hall with fabulous dual aspect, 36' lounge/family room with vaulted ceiling and bio fold doors to one side leading to the garden
- Kitchen/dining day room fitted with a modern kitchen with high gloss white units, wooden work tops over forming a breakfast bar and integrated 4 ring gas hob with extractor over, double oven, dishwasher and space for American style fridge and freezer
- Wooden floors throughout the ground and first floor
- Ground floor bedroom with shower room
- Large master suite with 2 windows facing the rear and fitted with an excellent range of wardrobes and 4 piece en suite bathroom with separate walk in double shower
- Luxury 4 piece bathroom having a double wark in shower
- 2 further first floor bedrooms with built in wardrobes
- 2 bedroom self contained annexe, with connecting door to main house
- Set off the road with a 3 vehicle car port and further parking for 3-4 cars
- Screened from the road by a solid wall, extensive foliage and electric sliding gate

Although set on a busy round about, the property is heavily screen from the road and conveniently located being right by Poole Park, and on the road that leads to the well renowned Sandbanks Beaches. Perfect for cycling/walking and running as Poole Park is an outdoor hotspot and the gateway to Whitecliff Park, Poole Quay, and the harbour. The local shops are within a few hundred metres and Ashley Cross and Lilliput communities are within a mile, with their range of bars, restaurants, and coffee houses.