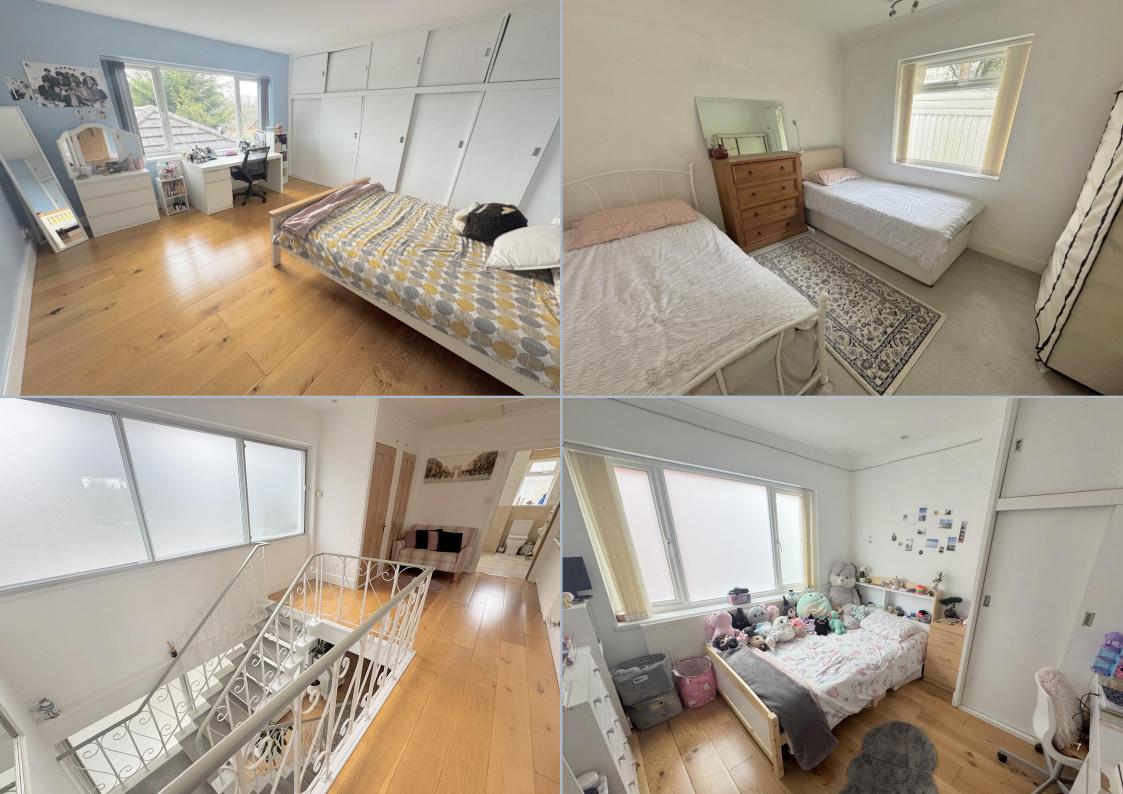

## 4a Sandbanks Road, Poole, Dorset, BH14 8AQ Freehold Guide Price £1,000,000 - £1,050,000

A spacious, 2800 sqft detached 4 bedroom home with 2 bedroom attached annexe, ideal for 2 families or as a home and income. The home is screened from the road and enjoys a very private and southerly facing rear garden, along with a 3 vehicle carport and further parking for 3/4 cars. The main house has generous rooms to include a fabulous 36' lounge/family room with vaulted ceiling and a dual aspect overlooking the garden with folding double glazed doors to one side, leading to the garden. The spacious entrance hall leads to a generous kitchen/dining/day room with doors to the garden, a ground floor bedroom and shower room. Upstairs is a very large master bedroom with 4 piece ensuite bathroom, along with 2 further double bedrooms and a family bathroom. There are hard wooden floors throughout the accommodation, making it practical and modern, with triple glazed windows to the front elevations, providing a good sound barrier to the road. The home is set behind an electric sliding gate, offering privacy from the road and is within a hundred yards to the entrance of Poole Park and local shops across the roundabout. The southerly facing plot is generous in width and length, measuring approximately 0.3 of acre. Internally the property is well presented and further offers potential for improvement. The annexe, with its own private entrance, is currently rented, providing excellent income, or could be incorporated back into the main body of the house.

- Detached 2800 sqft property laid out as a 4 double bedroom main house and 2 bedroom annexe
- Set on a generous plot with approaching 0.3 of an acre. Southerly facing, fully enclosed private rear garden
- Spacious entrance hall with fabulous dual aspect, 36' lounge/family room with vaulted ceiling and bio fold doors to one side leading to the garden
- Kitchen/dining day room fitted with a modern kitchen with high gloss white units, wooden work tops over forming a breakfast bar and integrated 4 ring gas hob with extractor over, double oven, dishwasher and space for American style fridge and freezer
- Wooden floors throughout the ground and first floor
- Ground floor bedroom with shower room
- Large master suite with 2 windows facing the rear and fitted with an excellent range of wardrobes and 4 piece en suite bathroom with separate walk in double shower
- Luxury 4 piece bathroom having a double wark in shower
- 2 further first floor bedrooms with built in wardrobes
- 2 bedroom self contained annexe, with connecting door to main house
- Set off the road with a 3 vehicle car port and further parking for 3-4 cars
- Screened from the road by a solid wall, extensive foliage and electric sliding gate