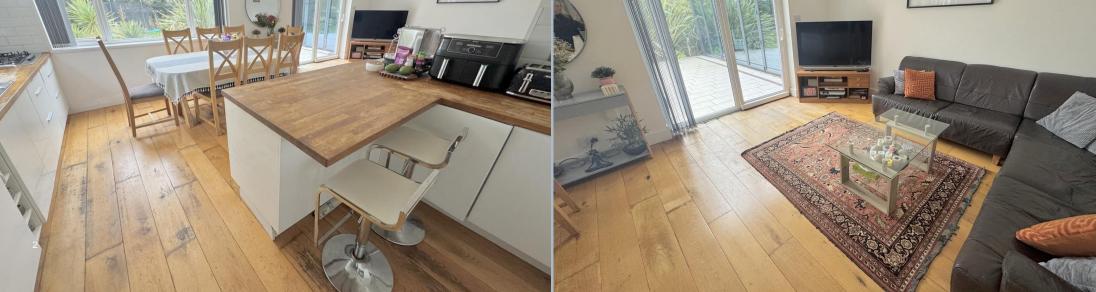

## 4a Sandbanks Road, Poole, Dorset, BH14 8AQ Freehold Guide Price £1,000,000 - £1,050,000

A spacious, 2800 sqft detached 4 bedroom home with 2 bedroom attached annexe, ideal for 2 families or as a home and income. The home is screened from the road and enjoys a very private and southerly facing rear garden, along with a 3 vehicle carport and further parking for 3/4 cars. The main house has generous rooms to include a fabulous 36' lounge/family room with vaulted ceiling and a dual aspect overlooking the garden with folding double glazed doors to one side, leading to the garden. The spacious entrance hall leads to a generous kitchen/dining/day room with doors to the garden, a ground floor bedroom and shower room. Upstairs is a very large master bedroom with 4 piece ensuite bathroom, along with 2 further double bedrooms and a family bathroom. There are hard wooden floors throughout the accommodation, making it practical and modern, with triple glazed windows to the front elevations, providing a good sound barrier to the road. The home is set behind an electric sliding gate, offering privacy from the road and is within a hundred yards to the entrance of Poole Park and local shops across the roundabout. The southerly facing plot is generous in width and length, measuring approximately 0.3 of acre. Internally the property is well presented and further offers potential for improvement. The annexe, with its own private entrance, is currently rented, providing excellent income, or could be incorporated back into the main body of the house.

- Detached 2800 sqft property laid out as a 4 double bedroom main house and 2 bedroom annexe
- Set on a generous plot with approaching 0.3 of an acre. Southerly facing, fully enclosed private rear garden
- Spacious entrance hall with fabulous dual aspect, 36' lounge/family room with vaulted ceiling and bio fold doors to one side leading to the garden
- Kitchen/dining day room fitted with a modern kitchen with high gloss white units, wooden work tops over forming a breakfast bar and integrated 4 ring gas hob with extractor over, double oven, dishwasher and space for American style fridge and freezer
- Wooden floors throughout the ground and first floor
- Ground floor bedroom with shower room
- Large master suite with 2 windows facing the rear and fitted with an excellent range of wardrobes and 4 piece en suite bathroom with separate walk in double shower
- Luxury 4 piece bathroom having a double wark in shower
- 2 further first floor bedrooms with built in wardrobes
- 2 bedroom self contained annexe, with connecting door to main house
- Set off the road with a 3 vehicle car port and further parking for 3-4 cars
- Screened from the road by a solid wall, extensive foliage and electric sliding gate