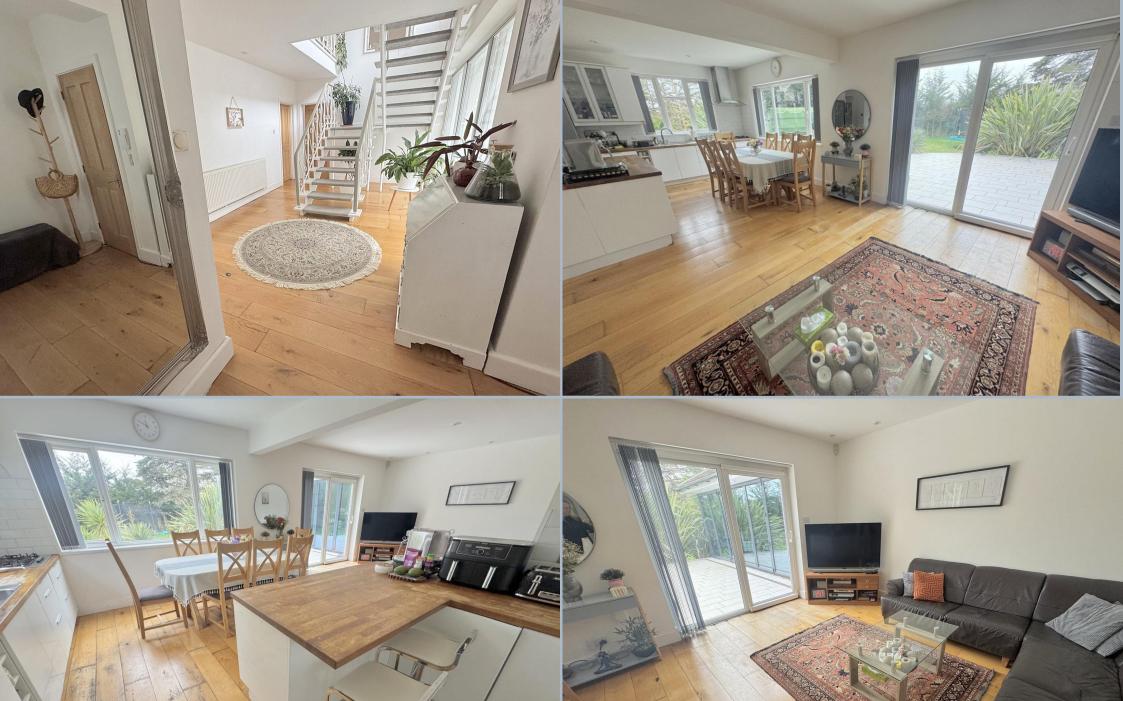

## 4a Sandbanks Road, Poole, Dorset, BH14 8AQ Freehold Guide Price £1,000,000 - £1,050,000

A spacious, 2800 sqft detached 4 bedroom home with 2 bedroom attached annexe, ideal for 2 families or as a home and income. The home is screened from the road and enjoys a very private and southerly facing rear garden, along with a 3 vehicle carport and further parking for 3/4 cars. The main house has generous rooms to include a fabulous 36' lounge/family room with vaulted ceiling and a dual aspect overlooking the garden with folding double glazed doors to one side, leading to the garden. The spacious entrance hall leads to a generous kitchen/dining/day room with doors to the garden, a ground floor bedroom and shower room. Upstairs is a very large master bedroom with 4 piece ensuite bathroom, along with 2 further double bedrooms and a family bathroom. There are hard wooden floors throughout the accommodation, making it practical and modern, with triple glazed windows to the front elevations, providing a good sound barrier to the road. The home is set behind an electric sliding gate, offering privacy from the road and is within a hundred yards to the entrance of Poole Park and local shops across the roundabout. The southerly facing plot is generous in width and length, measuring approximately 0.3 of acre. Internally the property is well presented and further offers potential for improvement. The annexe, with its own private entrance, is currently rented, providing excellent income, or could be incorporated back into the main body of the house.

- Detached 2800 sqft property laid out as a 4 double bedroom main house and 2 bedroom annexe
- Set on a generous plot with approaching 0.3 of an acre. Southerly facing, fully enclosed private rear garden
- Spacious entrance hall with fabulous dual aspect, 36' lounge/family room with vaulted ceiling and bio fold doors to one side leading to the garden
- Kitchen/dining day room fitted with a modern kitchen with high gloss white units, wooden work tops over forming a breakfast bar and integrated 4 ring gas hob with extractor over, double oven, dishwasher and space for American style fridge and freezer
- Wooden floors throughout the ground and first floor
- Ground floor bedroom with shower room
- Large master suite with 2 windows facing the rear and fitted with an excellent range of wardrobes and 4 piece en suite bathroom with separate walk in double shower
- Luxury 4 piece bathroom having a double wark in shower
- 2 further first floor bedrooms with built in wardrobes
- 2 bedroom self contained annexe, with connecting door to main house
- Set off the road with a 3 vehicle car port and further parking for 3-4 cars
- Screened from the road by a solid wall, extensive foliage and electric sliding gate