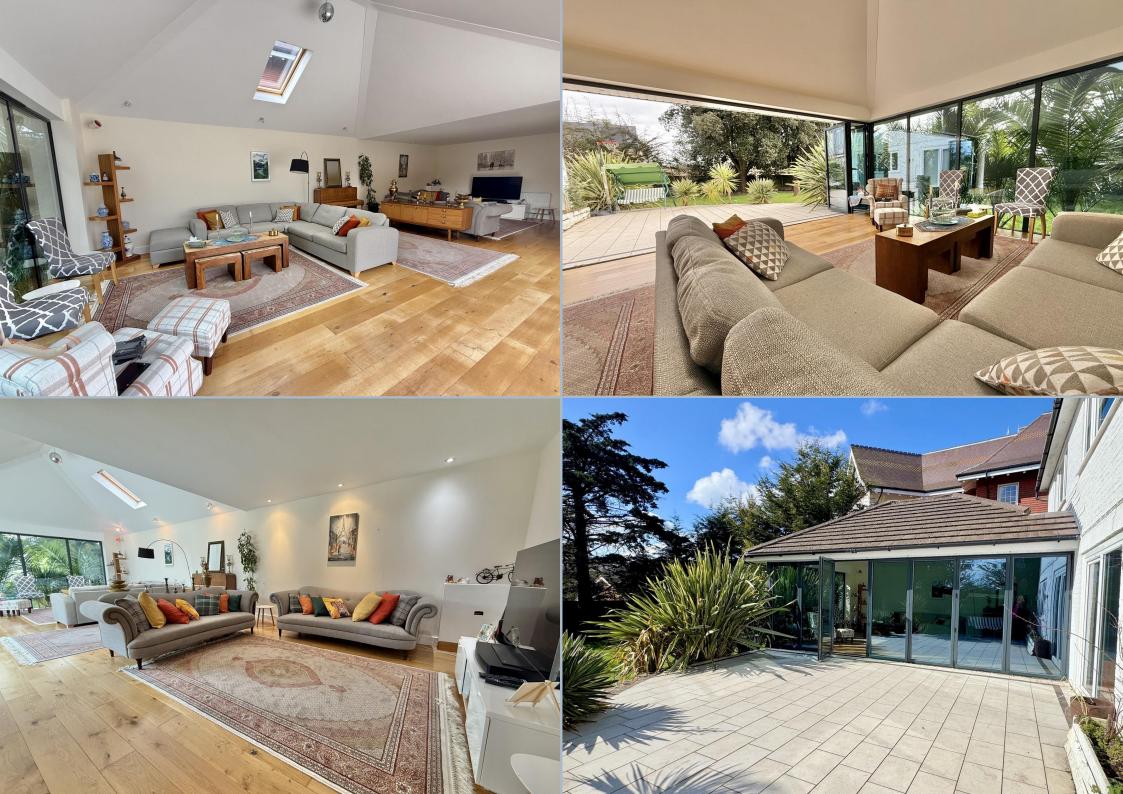

## 4a Sandbanks Road, Poole, Dorset, BH14 8AQ Freehold Guide Price £1,000,000 - £1,050,000

A spacious, 2800 sqft detached 4 bedroom home with 2 bedroom attached annexe, ideal for 2 families or as a home and income. The home is screened from the road and enjoys a very private and southerly facing rear garden, along with a 3 vehicle carport and further parking for 3/4 cars. The main house has generous rooms to include a fabulous 36' lounge/family room with vaulted ceiling and a dual aspect overlooking the garden with folding double glazed doors to one side, leading to the garden. The spacious entrance hall leads to a generous kitchen/dining/day room with doors to the garden, a ground floor bedroom and shower room. Upstairs is a very large master bedroom with 4 piece ensuite bathroom, along with 2 further double bedrooms and a family bathroom. There are hard wooden floors throughout the accommodation, making it practical and modern, with triple glazed windows to the front elevations, providing a good sound barrier to the road. The home is set behind an electric sliding gate, offering privacy from the road and is within a hundred yards to the entrance of Poole Park and local shops across the roundabout. The southerly facing plot is generous in width and length, measuring approximately 0.3 of acre. Internally the property is well presented and further offers potential for improvement. The annexe, with its own private entrance, is currently rented, providing excellent income, or could be incorporated back into the main body of the house.

- Detached 2800 sqft property laid out as a 4 double bedroom main house and 2 bedroom annexe
- Set on a generous plot with approaching 0.3 of an acre. Southerly facing, fully enclosed private rear garden
- Spacious entrance hall with fabulous dual aspect, 36' lounge/family room with vaulted ceiling and bio fold doors to one side leading to the garden
- Kitchen/dining day room fitted with a modern kitchen with high gloss white units, wooden work tops over forming a breakfast bar and integrated 4 ring gas hob with extractor over, double oven, dishwasher and space for American style fridge and freezer
- Wooden floors throughout the ground and first floor
- Ground floor bedroom with shower room
- Large master suite with 2 windows facing the rear and fitted with an excellent range of wardrobes and 4 piece en suite bathroom with separate walk in double shower
- Luxury 4 piece bathroom having a double wark in shower
- 2 further first floor bedrooms with built in wardrobes
- 2 bedroom self contained annexe, with connecting door to main house
- Set off the road with a 3 vehicle car port and further parking for 3-4 cars
- Screened from the road by a solid wall, extensive foliage and electric sliding gate