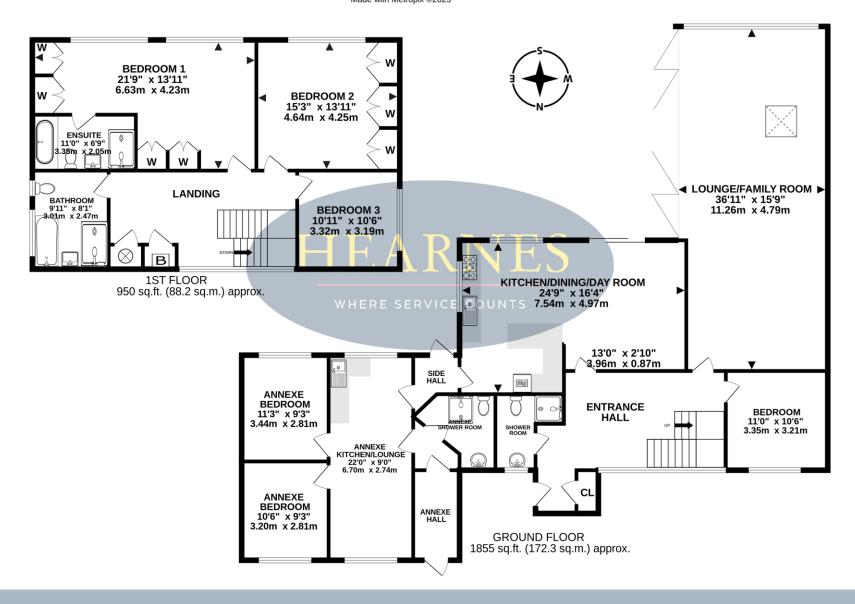

## 4a Sandbanks Road, Poole, Dorset, BH14 8AQ Freehold Guide Price £1,000,000 - £1,050,000

A spacious, 2800 sqft detached 4 bedroom home with 2 bedroom attached annexe, ideal for 2 families or as a home and income. The home is screened from the road and enjoys a very private and southerly facing rear garden, along with a 3 vehicle carport and further parking for 3/4 cars. The main house has generous rooms to include a fabulous 36' lounge/family room with vaulted ceiling and a dual aspect overlooking the garden with folding double glazed doors to one side, leading to the garden. The spacious entrance hall leads to a generous kitchen/dining/day room with doors to the garden, a ground floor bedroom and shower room. Upstairs is a very large master bedroom with 4 piece ensuite bathroom, along with 2 further double bedrooms and a family bathroom. There are hard wooden floors throughout the accommodation, making it practical and modern, with triple glazed windows to the front elevations, providing a good sound barrier to the road. The home is set behind an electric sliding gate, offering privacy from the road and is within a hundred yards to the entrance of Poole Park and local shops across the roundabout. The southerly facing plot is generous in width and length, measuring approximately 0.3 of acre. Internally the property is well presented and further offers potential for improvement. The annexe, with its own private entrance, is currently rented, providing excellent income, or could be incorporated back into the main body of the house.

- Detached 2800 sqft property laid out as a 4 double bedroom main house and 2 bedroom annexe
- Set on a generous plot with approaching 0.3 of an acre. Southerly facing, fully enclosed private rear garden
- Spacious entrance hall with fabulous dual aspect, 36' lounge/family room with vaulted ceiling and bio fold doors to one side leading to the garden
- Kitchen/dining day room fitted with a modern kitchen with high gloss white units, wooden work tops over forming a breakfast bar and integrated 4 ring gas hob with extractor over, double oven, dishwasher and space for American style fridge and freezer
- Wooden floors throughout the ground and first floor
- Ground floor bedroom with shower room
- Large master suite with 2 windows facing the rear and fitted with an excellent range of wardrobes and 4 piece en suite bathroom with separate walk in double shower
- Luxury 4 piece bathroom having a double wark in shower
- 2 further first floor bedrooms with built in wardrobes
- 2 bedroom self contained annexe, with connecting door to main house
- Set off the road with a 3 vehicle car port and further parking for 3-4 cars
- Screened from the road by a solid wall, extensive foliage and electric sliding gate

## TOTAL FLOOR AREA: 2805 sq.ft. (260.6 sq.m.) approx.

Whilst every attempt has been made to ensure the accuracy of the floorplan contained here, measurements of doors, windows, rooms and any other items are approximate and no responsibility is taken for any error, omission or mis-statement. This plan is for illustrative purposes only and should be used as such by any prospective purchaser. The services, systems and appliances shown have not been tested and no guarantee as to their operability or efficiency can be given.