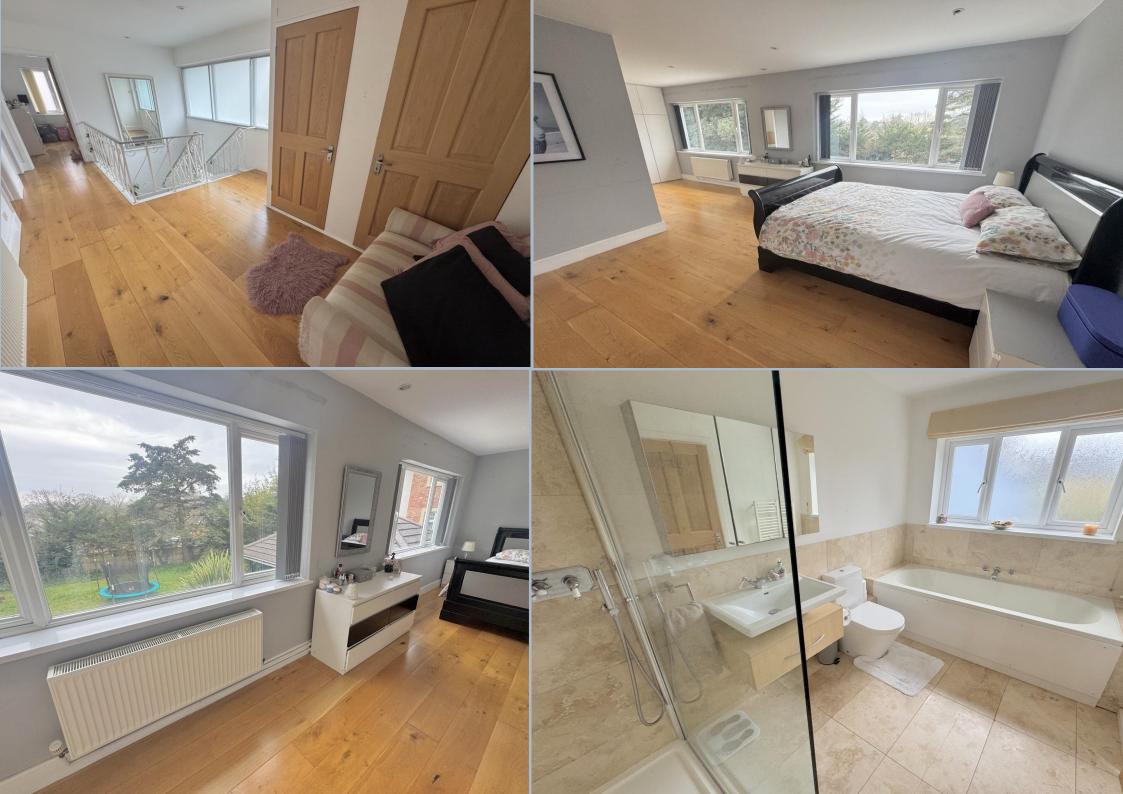

## 4a Sandbanks Road, Poole, Dorset, BH14 8AQ Freehold Guide Price £1,000,000 - £1,050,000

A spacious, 2800 sqft detached 4 bedroom home with 2 bedroom attached annexe, ideal for 2 families or as a home and income. The home is screened from the road and enjoys a very private and southerly facing rear garden, along with a 3 vehicle carport and further parking for 3/4 cars. The main house has generous rooms to include a fabulous 36' lounge/family room with vaulted ceiling and a dual aspect overlooking the garden with folding double glazed doors to one side, leading to the garden. The spacious entrance hall leads to a generous kitchen/dining/day room with doors to the garden, a ground floor bedroom and shower room. Upstairs is a very large master bedroom with 4 piece ensuite bathroom, along with 2 further double bedrooms and a family bathroom. There are hard wooden floors throughout the accommodation, making it practical and modern, with triple glazed windows to the front elevations, providing a good sound barrier to the road. The home is set behind an electric sliding gate, offering privacy from the road and is within a hundred yards to the entrance of Poole Park and local shops across the roundabout. The southerly facing plot is generous in width and length, measuring approximately 0.3 of acre. Internally the property is well presented and further offers potential for improvement. The annexe, with its own private entrance, is currently rented, providing excellent income, or could be incorporated back into the main body of the house.

- Detached 2800 sqft property laid out as a 4 double bedroom main house and 2 bedroom annexe
- Set on a generous plot with approaching 0.3 of an acre. Southerly facing, fully enclosed private rear garden
- Spacious entrance hall with fabulous dual aspect, 36' lounge/family room with vaulted ceiling and bio fold doors to one side leading to the garden
- Kitchen/dining day room fitted with a modern kitchen with high gloss white units, wooden work tops over forming a breakfast bar and integrated 4 ring gas hob with extractor over, double oven, dishwasher and space for American style fridge and freezer
- Wooden floors throughout the ground and first floor
- Ground floor bedroom with shower room
- Large master suite with 2 windows facing the rear and fitted with an excellent range of wardrobes and 4 piece en suite bathroom with separate walk in double shower
- Luxury 4 piece bathroom having a double wark in shower
- 2 further first floor bedrooms with built in wardrobes
- 2 bedroom self contained annexe, with connecting door to main house
- Set off the road with a 3 vehicle car port and further parking for 3-4 cars
- Screened from the road by a solid wall, extensive foliage and electric sliding gate