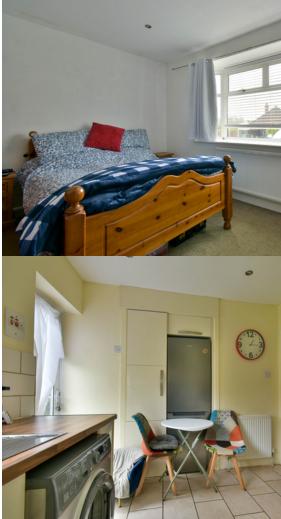

# Bedroom 1

13' 2" x 10' 8" (4.01m x 3.25m) With double glazed window having outlook to the front of the property, radiator, spotlights.

## Bedroom 2

10' 11" x 9' 7" ( $3.33m \times 2.92m$ ) With double glazed window having outlook over the rear of the property, radiator, spotlights

#### Kitchen

11' 6" x 8' 11" (3.51m x 2.72m) With a range of modern fittings comprising; single bowl stainless steel sink unit with mixer tap and cupboards under, further range of cupboards and drawers with working surfaces over, range of matching wall mounted cupboards, part tiling to walls, built in electric oven with four ring hob over and extractor hood above, space for washing machine, space for freestanding fridge freezer, cupboard housing wall mounted combination boiler, frosted glass double glazed window, double glazed door leading onto rear garden, double glazed window with outlook over rear garden.