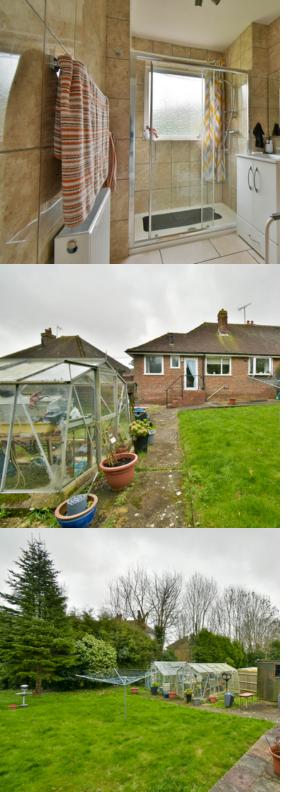

# Bathroom

With a range of modern fittings comprising; tiled shower tray with independent shower over, concealed cistern low-level WC, wash hand basin with storage cupboards below and to one side, fitted mirror, tiled walls, tiled floor, radiator, frosted glass double glazed window.

# Outside

To the rear of the property there is a mainly lawned area of garden with an area of patio, there is also a timber shed, outside tap, two greenhouses, screened by hedging, access down one side of the property leading to the front, with a brick paved driveway with parking for several cars.