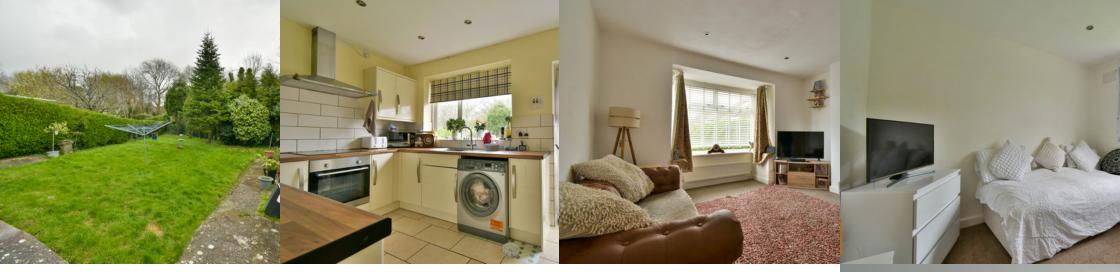

#### PROPERTY DESCRIPTION

A well presented older style 2 bedroom semi detached bungalow situated in this popular West Bexhill location in an area predominantly of other bungalows. Notable benefits include modern kitchen and bathroom fittings, private driveway and good sized rear garden. EPC- D

#### Living Room

14' into bay x 12' 10" (4.27m x 3.91m) With double glazed bay window having outlook to the front to the property, two radiators, TV point, spotlights.

#### Kitchen

11' 6" x 8' 11" (3.51m x 2.72m) With a range of modern fittings comprising; single bowl stainless steel sink unit with mixer tap and cupboards under, further range of cupboards and drawers with working surfaces over, range of matching wall mounted cupboards, part tiling to walls, built in electric oven with four ring hob over and extractor hood above, space for washing machine, space for freestanding fridge freezer, cupboard housing wall mounted combination boiler, frosted glass double glazed window, double glazed door leading onto rear garden, double glazed window with outlook over rear garden.

# Outside

To the rear of the property there is a mainly lawned area of garden with an area of patio, there is also a timber shed, outside tap, two greenhouses, screened by hedging, access down one side of the property leading to the front, with a brick paved driveway with parking for several cars.