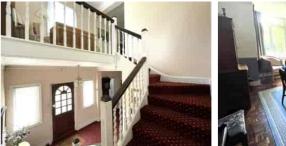

As soon as you enter the property you are greeted by a vast reception hall with a glorious staircase. The reception rooms meet the Edwardian standards of high ceilings and large proportions. For instance the drawing room is approx 25ft x 14ft with bay window recesses! Further to this there is the dining room, study and sun room. The kitchen/breakfast room overlooks the rear garden and leads onto the utility room. Upstairs there are four large double bedrooms, main bathroom and an en-suite bathroom to the principal bedroom.