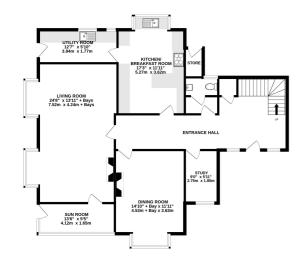

As soon as you enter the property you are greeted by a vast reception hall with a glorious staircase. The reception rooms meet the Edwardian standards of high ceilings and large proportions. For instance the drawing room is approx 25ft x 14ft with bay window recesses! Further to this there is the dining room, study and sun room. The kitchen/breakfast room overlooks the rear garden and leads onto the utility room. Upstairs there are four large double bedrooms, main bathroom and an en-suite bathroom to the principal bedroom.

GROUND FLOOR 1571 sq.ft. (146.0 sq.m.) approx.

1ST FLOOR 1078 sq.ft. (100.2 sq.m.) approx.

TOTAL FLOOR AREA : 2649 sq.ft. (246.1 sq.m.) approx. White every attempt has been made to ensure the accuracy of the floorplan contained here, measurements of doors, windows, rooms and any online items are approximate and no responsibility is taken for any error, omission or mis-statement. This plan is for illustrative purposes only and should be used as such by any prospective purchaser. The services, systems and applicances shown have not been tested and no guarantee as to their operability or efficiency can be given. Made with Metopot \$C023