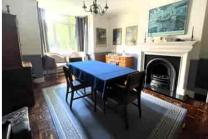

As soon as you enter the property you are greeted by a vast reception hall with a glorious staircase. The reception rooms meet the Edwardian standards of high ceilings and large proportions. For instance the drawing room is approx 25ft x 14ft with bay window recesses! Further to this there is the dining room, study and sun room. The kitchen/breakfast room overlooks the rear garden and leads onto the utility room. Upstairs there are four large double bedrooms, main bathroom and an en-suite bathroom to the principal bedroom.