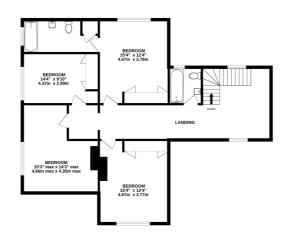

As soon as you enter the property you are greeted by a vast reception hall with a glorious staircase. The reception rooms meet the Edwardian standards of high ceilings and large proportions. For instance the drawing room is approx 25ft x 14ft with bay window recesses! Further to this there is the dining room, study and sun room. The kitchen/breakfast room overlooks the rear garden and leads onto the utility room. Upstairs there are four large double bedrooms, main bathroom and an en-suite bathroom to the principal bedroom.

GROUND FLOOR 1571 sq.ft. (146.0 sq.m.) approx.

1ST FLOOR 1078 sq.ft. (100.2 sq.m.) approx.

TOTAL FLOOR AREA : 2649 sq.ft. (246.1 sq.m.) approx. White every attempt has been made to ensure the accuracy of the floorplan contained here, measurements of doors, windows, rooms and any online items are approximate and no responsibility is taken for any error, omission or mis-statement. This plan is for illustrative purposes only and should be used as such by any prospective purchaser. The services, systems and applicances shown have not been tested and no guarantee as to their operability or efficiency can be given. Made with Metopot \$C023