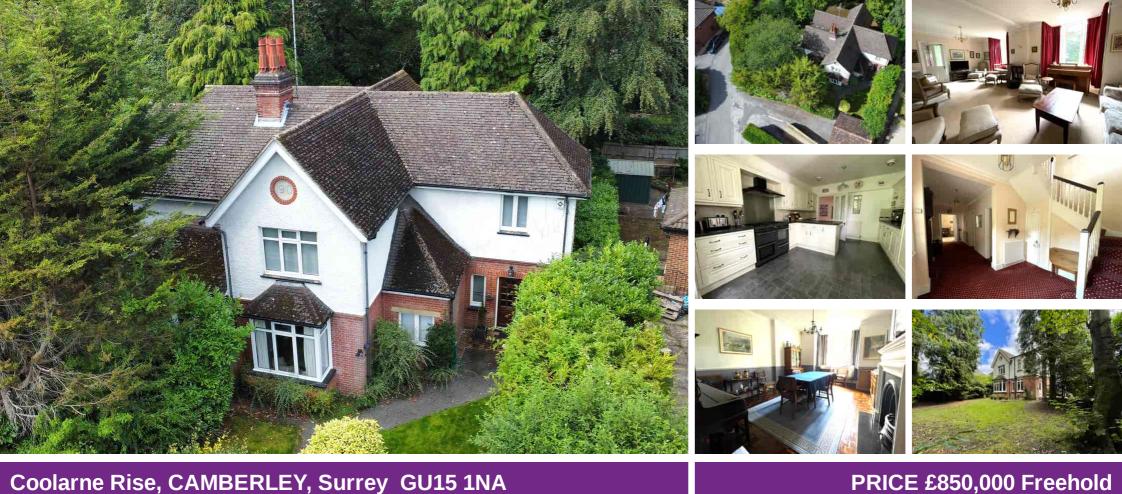

## Coolarne Rise, CAMBERLEY, Surrey GU15 1NA

\*\* NO ONWARD CHAIN \*\* Jigsaw Estates are pleased to offer this unique Edwardian detached residence requiring modernisation, occupying a plot of approx 1/3 acre and close to Prior Heath, Crawley Ridge and Collingwood Schools. The property is in excess of 2600 ft2 including the detached double garage and has a southerly facing side garden/patio area and the main garden is westerly facing with a range of evergreen trees and rhododendrons.

As soon as you enter the property you are greeted by a vast reception hall with a glorious staircase. The reception rooms meet the Edwardian standards of high ceilings and large proportions. For instance the drawing room is approx 25ft x 14ft with bay window recesses! Further to this there is the dining room, study and sun room. The kitchen/breakfast room overlooks the rear garden and leads onto the utility room. Upstairs there are four large double bedrooms, main bathroom and an en-suite bathroom to the principal bedroom.

The team here at Jigsaw Estates are all in love with this property, with it's potential to extend and ability to put your own stamp on it, plus the loft is huge which gives more potential to increase the living space!

Jigsawe

Mis-descriptions Act: We wish to inform prospective purchasers that we have not carried out a detailed survey or

- NO ONWARD CHAIN
- BUILT IN 1910
- APPROX 0.3 ACRE PLOT
- KITCHEN BREAKFAST ROOM &
  UTILITY ROOM
- PERIOD FEATURES SUCH AS THE EDWARDIAN HIGH CEILINGS AND FIREPLACES
- IN EXCESS OF 2600 SQ FT
- DOUBLE DETACHED DOUBLE
  GARAGE
- THREE RECEPTION ROOMS &
  SUN ROOM
- FOUR DOUBLE BEDROOMS
  WITH EN-SUITE BATHROOM TO
  MAIN BEDROOM
- REQUIRING MODERNISATION