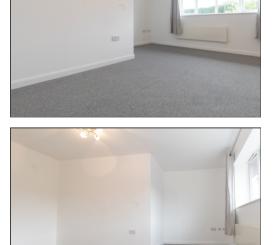

First floor one bed flat | Approx 431 Sq.Ft | Large DOUBLE Bedroom | 18ft x 15ft OPEN PLAN living room | MODERN Fitted kitchen | Three piece bathroom suite | Secure Entry System | uPVC double glazing | Private OFF ROAD PARKING space | Great village location | Great road links - less than half a mile from the A10 | Approx. 20 minutes from LONDON Stansted Airport |

Secure entry phone system

| FIRST FLOOR

Living room: Approx 18' 8" x 15' 11" (5.69m x 4.85m) Open plan

to:

Kitchen: Approx 8' 9" x 6' 3" (2.67m x 1.91m)

Bedroom: Approx 12' 9" x 8' 9" (3.89m x 2.67m)

Bathroom: Approx 7' 4" x 5' 9" (2.24m x 1.75m)