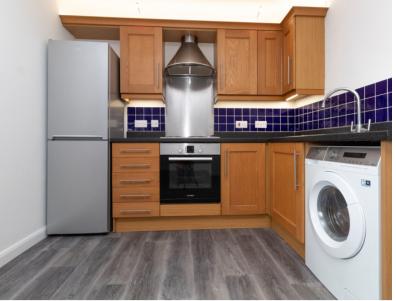

## £900 pcm Leasehold

- Available end of July
- First Floor Apartment
- Spacious well presented MODERN interior
- 18ft x 15ft Living room open plan to kitchen
- MODERN fitted kitchen with built in oven & hob, fridge / freezer and washing machine
- Great size DOUBLE bedroom
- Secure entry system
- Allocated private OFF ROAD parking space
- Village location

First floor one bed flat | Approx 431 Sq.Ft | Large DOUBLE Bedroom | 18ft x 15ft OPEN PLAN living room | MODERN Fitted kitchen | Three piece bathroom suite | Secure Entry System | uPVC double glazing | Private OFF ROAD PARKING space | Great village location | Great road links - less than half a mile from the A10 | Approx. 20 minutes from LONDON Stansted Airport |