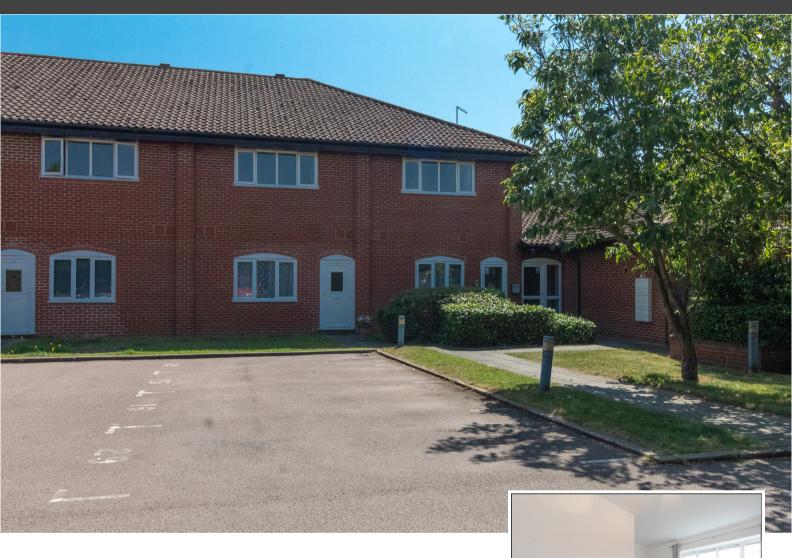

## Cambridge Court, Cambridge Road, Puckeridge, Ware, Hertfordshire, SG11

## £900 pcm Leasehold

- Available end of July
- First Floor Apartment
- Spacious well presented MODERN interior
- 18ft x 15ft Living room open plan to kitchen
- MODERN fitted kitchen with built in oven & hob, fridge / freezer and washing machine
- Great size DOUBLE bedroom
- Secure entry system
- Allocated private OFF ROAD parking space
- Village location

First floor one bed flat | Approx 431 Sq.Ft | Large DOUBLE Bedroom | 18ft x 15ft OPEN PLAN living room | MODERN Fitted kitchen | Three piece bathroom suite | Secure Entry System | uPVC double glazing | Private OFF ROAD PARKING space | Great village location | Great road links - less than half a mile from the A10 | Approx. 20 minutes from LONDON Stansted Airport |