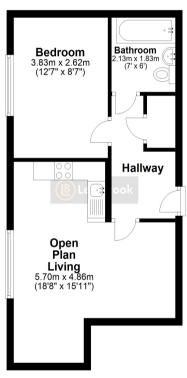

Secure entry phone system

| FIRST FLOOR

Living room: Approx 18' 8" x 15' 11" (5.69m x 4.85m) Open plan

to:

Kitchen: Approx 8' 9" x 6' 3" (2.67m x 1.91m)

Bedroom: Approx 12' 9" x 8' 9" (3.89m x 2.67m)

Bathroom: Approx 7' 4" x 5' 9" (2.24m x 1.75m)

**Ground Floor** Approx. 40.1 sq. metres (431.6 sq. feet)

## Total area: approx. 40.1 sq. metres (431.6 sq. feet)

Created by Leysbrook for guide purposes only. This plan is NOT TO SCALE and is intended to illustrate the general layout of the property and should be used as such by any prospective purchaser. Whilst every attempt has been made to ensure the accuracy of the floor plan, measurements of doors, windows, rooms and any other items are approximate and no responsibility is taken for any error, omission or mis-statement. The services, systems and appliances shown have not been tested and no guarantee of their operability can be given.