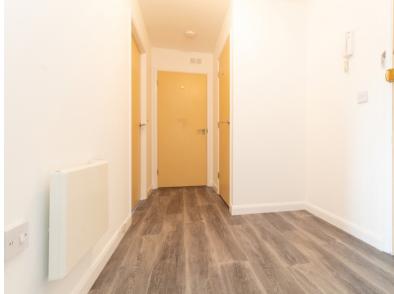

Secure entry phone system

| FIRST FLOOR

Living room: Approx 18' 8" x 15' 11" (5.69m x 4.85m) Open plan

to:

Kitchen: Approx 8' 9" x 6' 3" (2.67m x 1.91m)

Bedroom: Approx 12' 9" x 8' 9" (3.89m x 2.67m)

Bathroom: Approx 7' 4" x 5' 9" (2.24m x 1.75m)