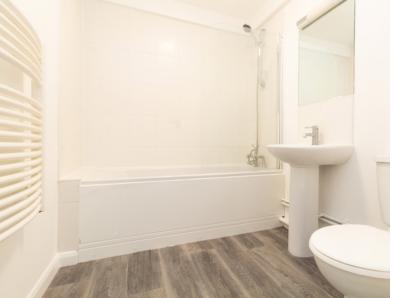

Secure entry phone system

| FIRST FLOOR

Living room: Approx 18' 8" x 15' 11" (5.69m x 4.85m) Open plan

to:

Kitchen: Approx 8' 9" x 6' 3" (2.67m x 1.91m)

Bedroom: Approx 12' 9" x 8' 9" (3.89m x 2.67m)

Bathroom: Approx 7' 4" x 5' 9" (2.24m x 1.75m)