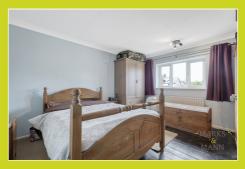

#### Bedroom one

3.77m x 3.42m (12' 4" x 11' 3")

Plastered ceiling, overhead lighting, front aspect UPVC double glazed window, radiator, built in cupboard, wooden flooring.