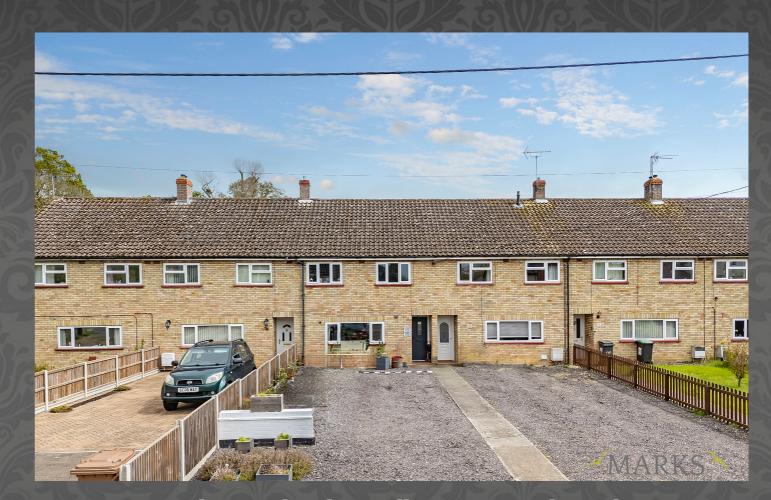

- ROUGHLY 100FT GARDEN
- THREE BEDROOM PROPERTY
- SPACIOUS LOUNGE
- DOUBLE GLAZING

- GROUND FLOOR SHOWER ROOM AND FIRST FLOOR FAMILY BATHROOM
- UTILITIES ROOM
- OFF STREET PARKING FOR MULTIPLE VEHICLES
- CLOSE TO LOCAL AMENETIES & BUS ROUTES

## MARKS & MANN

7 The Square, Martlesham Heath, Ipswich, Suffolk, IP5 3SL. 01473 396 007

contactipswich@marksandmann.co.uk
Website www.marksandmann.co.uk

# MARKS & MANN



### Cooks Road, Elmswell, Bury St Edmunds

THREE BEDROOM PROPERTY WITH ROUGHLY 100FT GARDEN. This property is priced to sell, early viewing highly recommended. With its generously sized lounge and main bedrooms this property boasts spacious living. The 100 ft garden ensures sun throughout the day and with convenient utility room, ground floor shower room and plenty of off street parking there isn't much that this property doesn't offer. Located in the sought after Elmswell area, it is close to local amenities and bus routes.

£240,000 Offers in Excess of

#### Cooks Road, Elmswell, Bury St Edmunds

#### Front Garden

Four car gravel driveway with flowerbeds against the fence.

#### Hallway

Plastered ceiling, overhead lighting, radiator, carpeted stairs leading to first floor and enginee