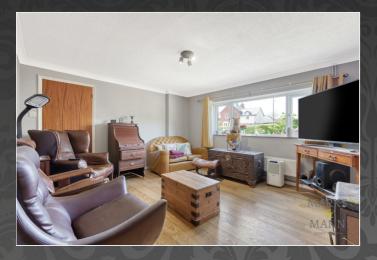

#### Lounge

4.21m x 3.69m (13' 10" x 12' 1")

Plastered ceiling, overhead lighting, front aspect UPVC double glazed window, radiator and engineered oak flooring.