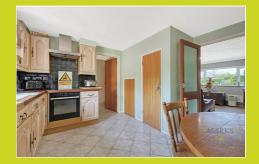

#### Kitchen/Diner

3.47m x 2.67m (11' 5" x 8' 9")

Plastered ceiling, overhead lighting, rear aspect UPVC double glazed window, black splashback tiling, radiator and tiled flooring. Kitchen consists of a range of base and eye level units, integrated sink drainer, electric oven, electric stove extraction unit and space for a fridge freezer.