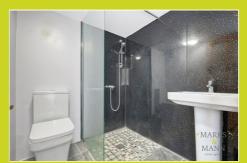

#### **Ground Floor Shower Room**

1.76m x 1.66m (5' 9" x 5' 5")

Three piece shower room with skimmed ceiling, overhead lighting, extraction fan, heated towel rack and tiled flooring.