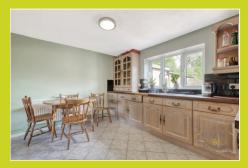

#### Kitchen/Diner

3.47m x 2.67m (11' 5" x 8' 9")

Plastered ceiling, overhead lighting, rear aspect UPVC double glazed window, black splashback tiling, radiator and tiled flooring. Kitchen consists of a range of base and eye level units, integrated sink drainer, electric oven, electric stove extraction unit and space for a fridge freezer.