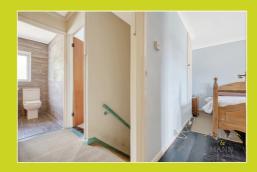

#### **Ground Floor Shower Room**

1.76m x 1.66m (5' 9" x 5' 5")

Three piece shower room with skimmed ceiling, overhead lighting, extraction fan, heated towel rack and tiled flooring.

#### Landing

Plastered ceiling, overhead lighting, loft access hatch, airing cupboard housing boiler and carpeted flooring.