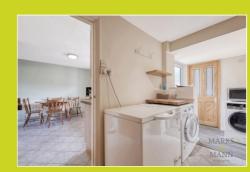

#### **Utility Room**

4.11m x 1.66m (13' 6" x 5' 5")

Plastered ceiling, overhead lighting, side aspect UPVC double glazed obscured back door, radiator and tiled flooring. Space for a chest freezer, washing machine and tumble dryer.