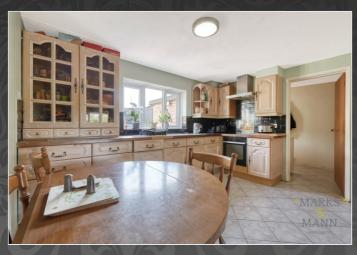

#### Kitchen/Diner

3.47m x 2.67m (11' 5" x 8' 9")

Plastered ceiling, overhead lighting, rear aspect UPVC double glazed window, black splashback tiling, radiator and tiled flooring. Kitchen consists of a range of base and eye level units, integrated sink drainer, electric oven, electric stove extraction unit and space for a fridge freezer.