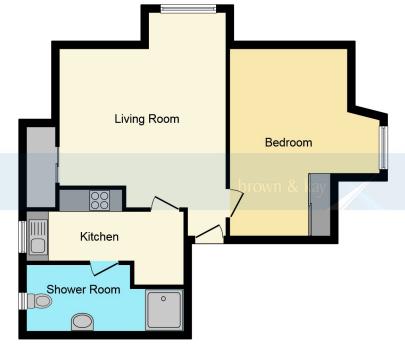

Floor Plan

This plan is for illustration purposes only and may not be representative of the property. Plan not to scale. Powered by PropertyBox

Brown & Kay are pleased to market this top floor one bedroom apartment offered for sale with no forward chain. The property occupies a super location being within walking distance of Tesco store, Branksome rail station and the bustling village of Westbourne with its eclectic mix of cafe bars, restaurants and high street names such as Marks & Spencer food hall, together with regular bus services. This home would make a great first time buy, holiday home, or buy to let investment.

## LIVING ROOM

19' 2" x 12' 6" (5.84m x 3.81m)

#### **KITCHEN**

 $12'\,6''\,x\,5'\,5''\,(3.81m\,x\,1.65m)$  Fitted with base and wall units, fitted oven and electric hob with extractor above, UPVC double glazed window.

# **SHOWER ROOM**

Suite comprising cubicle, w.c. and wash hand basin. Radiator and UPVC double glazed window.

## **BEDROOM**

annum

15' 1" x 10' 6" (4.60m x 3.20m) maximum measurements. UPVC double glazed window.