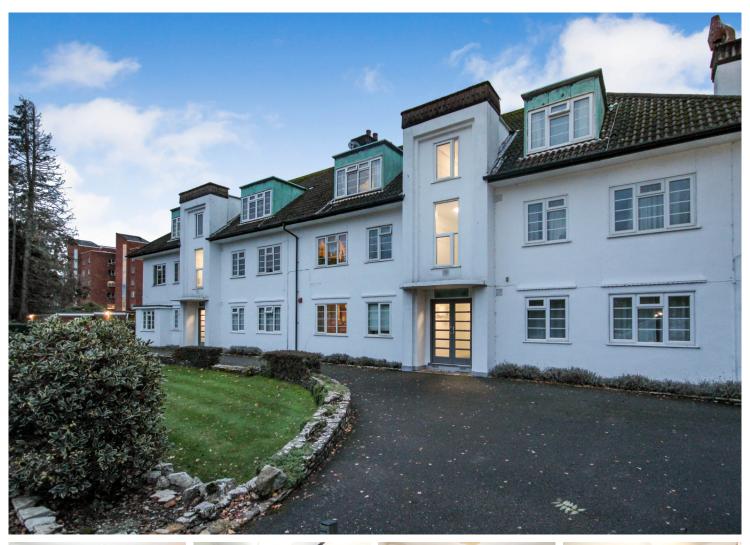

# FLAT 22, PRINCES COURT 78 PRINCESS ROAD, POOLE BH12 1BN £135,000

- NO FORWARD CHAIN
- 19' LIVING ROOM
- GENEROUS BEDROOM
- GAS CENTRAL HEATING

- GREAT LOCATION CLOSE TO AMENITIES
- FITTED KITCHEN
- SHOWER ROOM
- DOUBLE GLAZING

Floor Plan

This plan is for illustration purposes only and may not be representative of the property. Plan not to scale. Powered by PropertyBox

Brown & Kay are pleased to market this top floor one bedroom apartment offered for sale with no forward chain. The property occupies a super location being within walking distance of Tesco store, Branksome rail station and the bustling village of Westbourne with its eclectic mix of cafe bars, restaurants and high street names such as Marks & Spencer food hall, together with regular bus services. This home would make a great first time buy, holiday home, or buy to let investment.