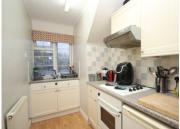

#### **KITCHEN**

 $12'\,6''\,x\,5'\,5''\,(3.81m\,x\,1.65m)$  Fitted with base and wall units, fitted oven and electric hob with extractor above, UPVC double glazed window.