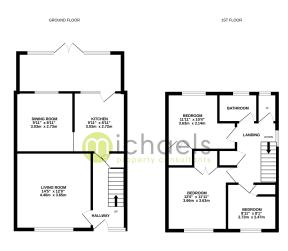

#### **Room Measurements**

#### **Entrance Hall**

Living Room

14' 5" x 12' 0" (4.39m x 3.66m)

#### **Kitchen**

9'11" x 8'11" (3.02m x 2.72m)

#### **Dining Room**

9'11" x 8'11" (3.02m x 2.72m)

#### Conservatory/Utility

17' 6" x 6' 0" (5.33m x 1.83m)

#### First Floor

#### **Bedroom One**

12'0" x 11'11" (3.66m x 3.63m)

#### **Bedroom Two**

11'11" x 10' 4" (3.63m x 3.15m)

#### **Bedroom Three**

8'11" x 8'1" (2.72m x 2.46m)

#### Bathroom

#### WC

Landscaped Rear Garden

### Floorplans

While every alterupt has been reade to ensure the accusacy of the flocation contained here, measurements at doors, undown, cores and any other terms are approximitin and to expensibility is blenn for any error constance or the underearch. The plane to initiatative parabolic with and models to lead as an out-to any prospective patchaser. The sense, sparses and application shows more rate been hered and so guarantee of the three these undown constants. 2019.