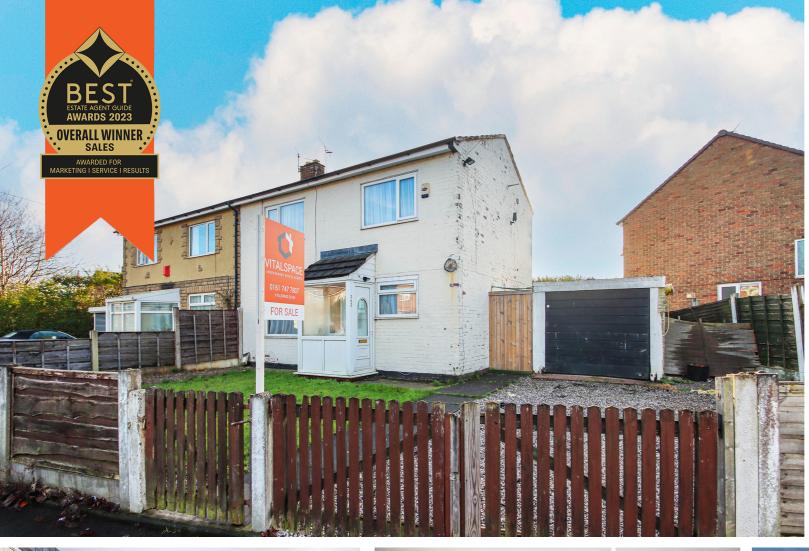

## Wood Lane, Partington, M31 4HZ

\*\*NO ONWARD CHAIN\*\* - VITALSPACE ESTATE AGENTS are pleased to offer for sale this well presented, THREE BEDROOM semi detached property offering spacious family accommodation situated on a good sized corner plot. Benefiting from a recently updated gas combination boiler providing central heating alongside uPVC double glazing, this deceptively spacious family home comprises; porch, a welcoming entrance hallway, a good sized living room and a generously sized dining kitchen complete with a range of wall and base units and contrasting worksurfaces. To the first floor there are three well proportioned bedrooms and a bathroom with a shower over the bath. Externally, to the front of the property, timber gates open onto a gravel driveway provide off road parking which leads up to a detached garage providing excellent dry storage space. To the rear, a south facing low maintenance garden provides an ideal space for alfresco dining during those summer months. This property is located within walking distance of Partington town centre and the recently built shopping centre. Our Lady of Lourdes Catholic Primary School and Broadoak School are also closeby. Partington also benefits from easy access to Lymm and is only a few minutes drive to the M60 motorway. An internal viewing is highly recommended to fully appreciate all this property has to offer. Contact VitalSpace Estate Agents for further information.

## Features

- Three bedrooms
- Semi detached property
- Gated corner plot
- No onward chain
- Perfect family home
- Gas central heating
- uPVC double glazing
- Driveway and garage
- 18ft living room
- Viewing reccommended