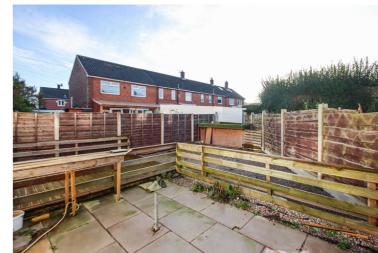

## Wood Lane, Partington, M31 4HZ

\*\*NO ONWARD CHAIN\*\* - VITALSPACE ESTATE AGENTS are pleased to offer for sale this well presented, THREE BEDROOM semi detached property offering spacious family accommodation situated on a good sized corner plot. Benefiting from a recently updated gas combination boiler providing central heating alongside uPVC double glazing, this deceptively spacious family home comprises; porch, a welcoming entrance hallway, a good sized living room and a generously sized dining kitchen complete with a range of wall and base units and contrasting worksurfaces. To the first floor there are three well proportioned bedrooms and a bathroom with a shower over the bath. Externally, to the front of the property, timber gates open onto a gravel driveway provide off road parking which leads up to a detached garage providing excellent dry storage space. To the rear, a south facing low maintenance garden provides an ideal space for alfresco dining during those summer months. This property is located within walking distance of Partington town centre and the recently built shopping centre. Our Lady of Lourdes Catholic Primary School and Broadoak School are also closeby. Partington also benefits from easy access to Lymm and is only a few minutes drive to the M60 motorway. An internal viewing is highly recommended to fully appreciate all this property has to offer. Contact VitalSpace Estate Agents for further information.