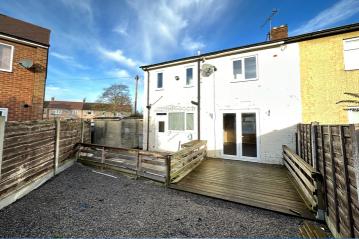

## Wood Lane, Partington, M31 4HZ

\*\*NO ONWARD CHAIN\*\* - VITALSPACE ESTATE AGENTS are pleased to offer for sale this well presented, THREE BEDROOM semi detached property offering spacious family accommodation situated on a good sized corner plot. Benefiting from a recently updated gas combination boiler providing central heating alongside uPVC double glazing, this deceptively spacious family home comprises; porch, a welcoming entrance hallway, a good sized living room and a generously sized dining kitchen complete with a range of wall and base units and contrasting worksurfaces. To the first floor there are three well proportioned bedrooms and a bathroom with a shower over the bath. Externally, to the front of the property, timber gates open onto a gravel driveway provide off road parking which leads up to a detached garage providing excellent dry storage space. To the rear, a south facing low maintenance garden provides an ideal space for alfresco dining during those summer months. This property is located within walking distance of Partington town centre and the recently built shopping centre. Our Lady of Lourdes Catholic Primary School and Broadoak School are also closeby. Partington also benefits from easy access to Lymm and is only a few minutes drive to the M60 motorway. An internal viewing is highly recommended to fully appreciate all this property has to offer. Contact VitalSpace Estate Agents for further information.

## Features

- Three bedrooms
- Semi detached property
- Gated corner plot
- No onward chain
- Perfect family home
- Gas central heating
- uPVC double glazing
- Driveway and garage
- 18ft living room
- Viewing reccommended