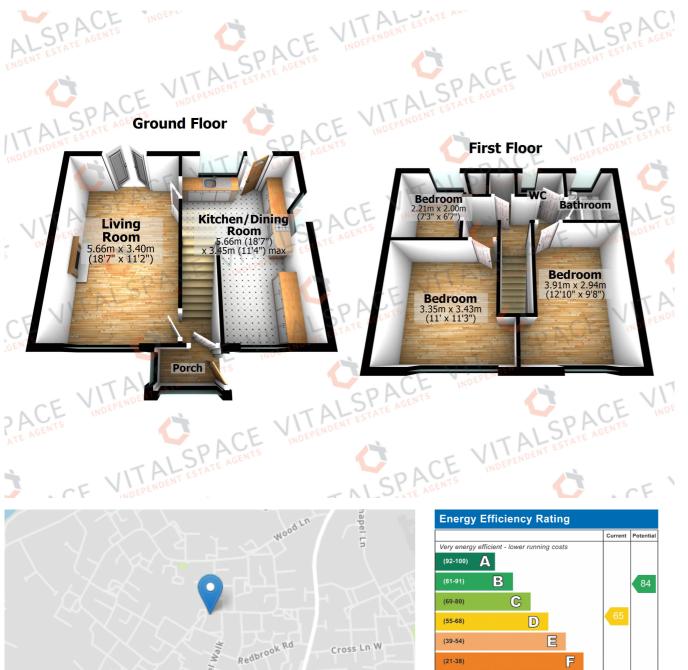

## Wood Lane, Partington, M31 4HZ

\*\*NO ONWARD CHAIN\*\* - VITALSPACE ESTATE AGENTS are pleased to offer for sale this well presented, THREE BEDROOM semi detached property offering spacious family accommodation situated on a good sized corner plot. Benefiting from a recently updated gas combination boiler providing central heating alongside uPVC double glazing, this deceptively spacious family home comprises; porch, a welcoming entrance hallway, a good sized living room and a generously sized dining kitchen complete with a range of wall and base units and contrasting worksurfaces. To the first floor there are three well proportioned bedrooms and a bathroom with a shower over the bath. Externally, to the front of the property, timber gates open onto a gravel driveway provide off road parking which leads up to a detached garage providing excellent dry storage space. To the rear, a south facing low maintenance garden provides an ideal space for alfresco dining during those summer months. This property is located within walking distance of Partington town centre and the recently built shopping centre. Our Lady of Lourdes Catholic Primary School and Broadoak School are also closeby. Partington also benefits from easy access to Lymm and is only a few minutes drive to the M60 motorway. An internal viewing is highly recommended to fully appreciate all this property has to offer. Contact VitalSpace Estate Agents for further information.

G

Not energy efficient - higher running costs

England, Scotland & Wales

Tel: 0161 747 7807 Email: urmston@vitalspace.co.uk Web: www.vitalspace.co.uk 22 Flixton Road, Urmston, Manchester, M41 5AA