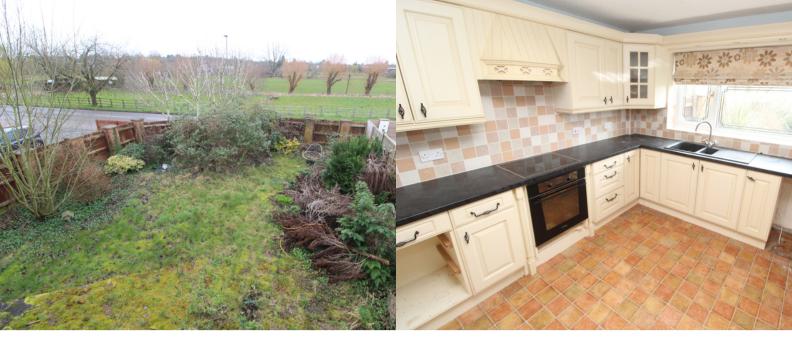

## PROPERTY DESCRIPTION

Four bedroom detached property in need of refurbishment. In the sought after location of Littlethorpe and in a tucked away plot position the property offers fantastic potential for someone looking for a project. The property comprises of entrance hall, cloaks/wc, store, utility lobby, 19ft living room with patio doors to the rear, open access leading to the dining area with rear window and access through to the kitchen. To the first floor the landing gives access to the four bedrooms and a family bathroom. The master bedroom has the benefit of a dressing area and also an en suite shower room/wc. Externally the property sits in an enviable plot position with driveway leading to the detached double garage with electric door. A side gate leads through to the rear garden area which has a fence and wall surround and benefits from looking over Riverside Way to the paddocks beyond. Offered with no onward chain, early viewing is recommended to appreciate the potential. EPC rating D, Council tax is band E.

Kitchen

13' 1" max red to 9'8" x 9' 5" (3.99m x 2.87m)

**Utility Lobby** 

9' 9" x 6' 5" max (2.97m x 1.96m)

Landing

**Master Bedroom** 

13' 2" x 10' 6" plus ent area (4.01m x 3.20m)

**Dressing Area** 