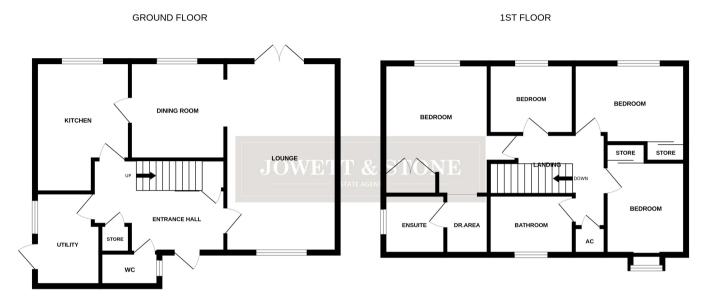

## PROPERTY DESCRIPTION

Four bedroom detached property in need of refurbishment. In the sought after location of Littlethorpe and in a tucked away plot position the property offers fantastic potential for someone looking for a project. The property comprises of entrance hall, cloaks/wc, store, utility lobby, 19ft living room with patio doors to the rear, open access leading to the dining area with rear window and access through to the kitchen. To the first floor the landing gives access to the four bedrooms and a family bathroom. The master bedroom has the benefit of a dressing area and also an en suite shower room/wc. Externally the property sits in an enviable plot position with driveway leading to the detached double garage with electric door. A side gate leads through to the rear garden area which has a fence and wall surround and benefits from looking over Riverside Way to the paddocks beyond. Offered with no onward chain, early viewing is recommended to appreciate the potential. EPC rating D, Council tax is band E.

## **ROOM DESCRIPTIONS**

**Entrance Hall** 

Rear Garden

Cloaks/Wc

Living Room

19' 1" x 11' 2" (5.82m x 3.40m)

**Dining Room** 

9' 10" x 9' 6" (3.00m x 2.90m)

Kitchen

13' 1" max red to 9'8" x 9' 5" (3.99m x 2.87m)

**Utility Lobby** 

9' 9" x 6' 5" max (2.97m x 1.96m)

Landing

**Master Bedroom** 

13' 2" x 10' 6" plus ent area (4.01m x 3.20m)

**Dressing Area** 

5' 7" x 4<sup>'</sup> 9" (1.70m x 1.45m)

En Suite Shower Room/Wc

6' 8" x 5' 6" (2.03m x 1.68m)

Bedroom

11' 10" x 7' 11" to front robe (3.61m x 2.41m)

**Bedroom** 

8' 9" To front robe x 8' 4" (2.67m x 2.54m)

**Bedroom** 

8' 1" x 7' 0" (2.46m x 2.13m)

**Family Bathroom** 

7' 1" x 5' 8" (2.16m x 1.73m)

**External** 

**Double Garage** 

16' 6" x 16' 1" (5.03m x 4.90m)

Whilst every attempt has been made to ensure the accuracy of the floorplan contained here, measurements of doors, windows, rooms and any other items are approximate and no responsibility is taken for any eror, omission or mis-statement. This plan is for illustrative purposes only and should be used as such by any prospective purchaser. The services, systems and appliances shown have not been tested and no guarantee as to their operability or efficiency an be given.