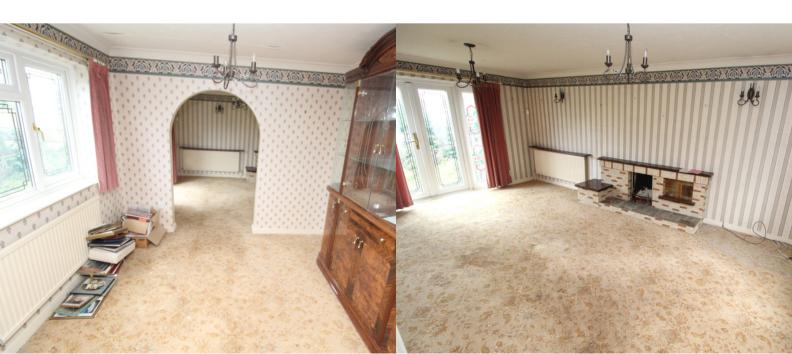

## PROPERTY DESCRIPTION

Four bedroom detached property in need of refurbishment. In the sought after location of Littlethorpe and in a tucked away plot position the property offers fantastic potential for someone looking for a project. The property comprises of entrance hall, cloaks/wc, store, utility lobby, 19ft living room with patio doors to the rear, open access leading to the dining area with rear window and access through to the kitchen. To the first floor the landing gives access to the four bedrooms and a family bathroom. The master bedroom has the benefit of a dressing area and also an en suite shower room/wc. Externally the property sits in an enviable plot position with driveway leading to the detached double garage with electric door. A side gate leads through to the rear garden area which has a fence and wall surround and benefits from looking over Riverside Way to the paddocks beyond. Offered with no onward chain, early viewing is recommended to appreciate the potential. EPC rating D, Council tax is band E.

## **ROOM DESCRIPTIONS**

**Entrance Hall** 

Rear Garden

Cloaks/Wc

Living Room

19' 1" x 11' 2" (5.82m x 3.40m)

**Dining Room** 

9' 10" x 9' 6" (3.00m x 2.90m)