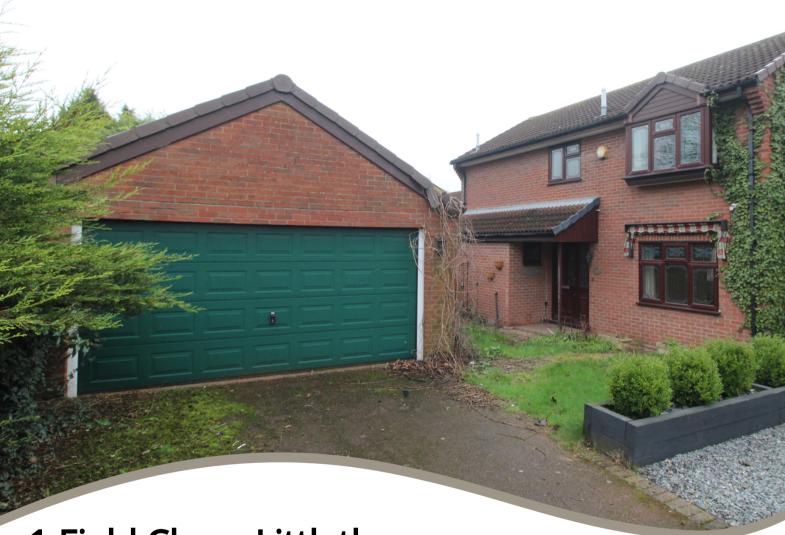

1 Field Close, Littlethorpe, Leicester. LE19 2JY

- Four Bedroom Detached Property In Need Of Refurbishment
- Great Plot Position In Sought After Location
- Entrance Hall, Cloaks WC and Utiity
- Living Room, Dining Area, Kitchen
- Landing, Four Bedrooms, Family Bathroom
- Master Bedroom Benefiting From Dressing Area, En suite Shower/wc
- Gas Fired Central Heating System, Double Glazing
- Double Garage, Rear Garden
- Viewing Recommended To Appreciate Potential
- EPC Rating D & Council Tax Band E

## PROPERTY DESCRIPTION

Four bedroom detached property in need of refurbishment. In the sought after location of Littlethorpe and in a tucked away plot position the property offers fantastic potential for someone looking for a project. The property comprises of entrance hall, cloaks/wc, store, utility lobby, 19ft living room with patio doors to the rear, open access leading to the dining area with rear window and access through to the kitchen. To the first floor the landing gives access to the four bedrooms and a family bathroom. The master bedroom has the benefit of a dressing area and also an en suite shower room/wc. Externally the property sits in an enviable plot position with driveway leading to the detached double garage with electric door. A side gate leads through to the rear garden area which has a fence and wall surround and benefits from looking over Riverside Way to the paddocks beyond. Offered with no onward chain, early viewing is recommended to appreciate the potential. EPC rating D, Council tax is band E.